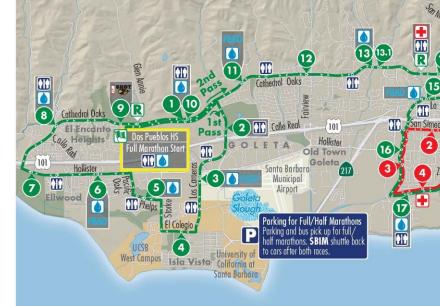

## SATURDAY, NOVEMBER 10 EXPECT DELAYS IN GOLETA 5-10 AM

📜 Half Marathon Start

- Marathon Route

--- Half Marthon Route

26 Marathon Mile Marker

3 Half Marathon Mile Marker

Relay Exchange Point

Restrooms

Water Stop

Fluid/ Clif Shot

Medical Aid Station

🚺 Entertainment

🚄 Host Hotel

Hope Ranch

Upper State State St

Santa Barbara

Foothill Rd

Santa Barbara Mission

2 Mile

2 Kilometers

## Temporary Road Closures:

- Cathedral Oaks Road eastbound Winchester Canyon to Cambridge Drive
- Los Carneros Road southbound from Cathedral Oaks Road to El Colegio Road
- Storke Road northbound from El Colegio to Phelps Road
- Phelps Road westbound from Storke Rd to Pacific Oaks Road
- Northbound from Phelps to Hollister Avenue
- Hollister Avenue westbound from Pacific Oaks to Calle Real
- Closure on Calle Real from Hollister to Cathedral Oaks

Course map available <u>www.sbimarathon.com</u>. For information call 805-698-4288