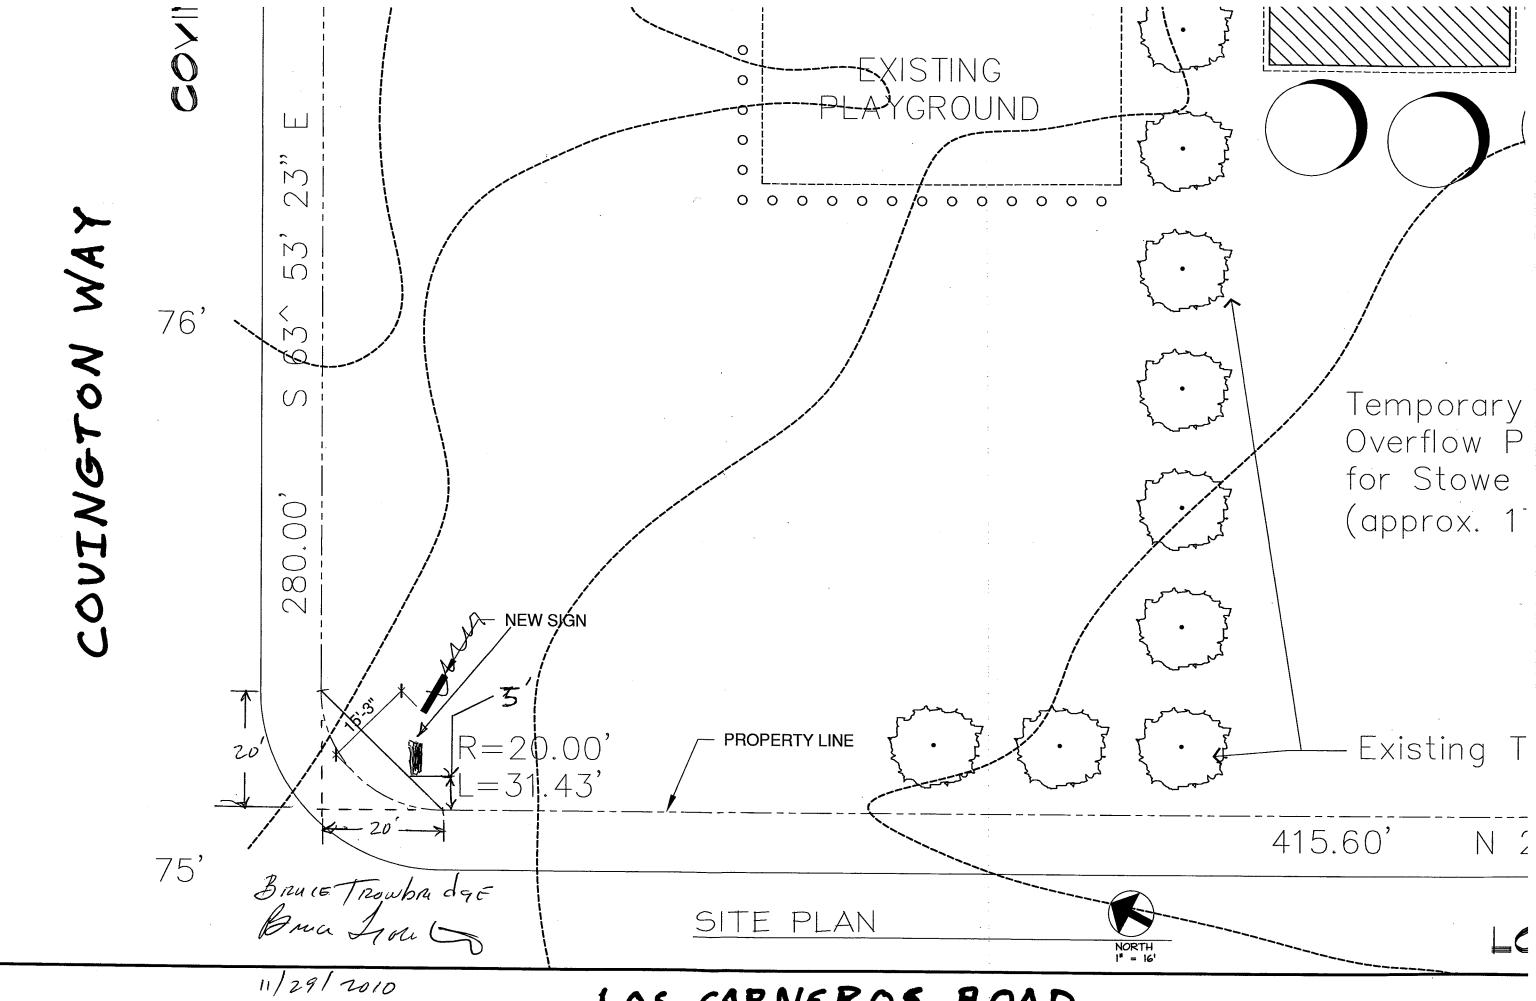

### **PROJECT DESCRIPTION:**

This is a request for *Conceptual/Preliminary/Final* review. The property includes a 2,550-square foot church sanctuary, a 960-square foot classroom, a 900square foot hall, and a 610-square foot office/nursery/restroom on a 3-acre lot in the 8-R-1 zone district. The applicant proposes to replace the existing freestanding monument sign with an internally illuminated freestanding church changeable copy sign at least 5-feet from the western property line along Los Carneros Road and at a minimum of 20-feet from the corner of Covington Way and Los Carneros Road. The sign structure will measure a maximum of 4-feet high by 6-feet long for an aggregate of 24 square feet. There will be 6 lines available for the 4-inch high changeable copy that will give worship times, and other announcements. The project was filed by agent Bruce Trowbridge on behalf of Christ Lutheran Church of Goleta, property owner. Related cases: 10-122-SCC; 10-122-LUP.

# LOS CARNEROS ROAD