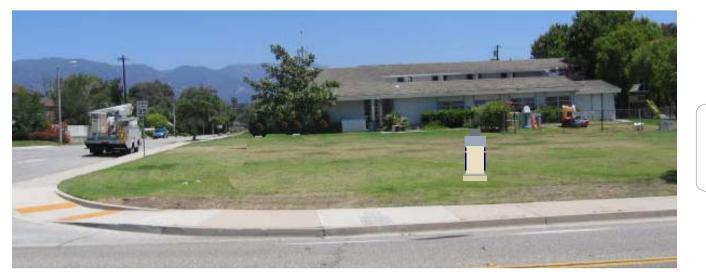

### **PROJECT DESCRIPTION:**

This is a request for *Conceptual/Preliminary/Final* review. The property includes a 2,550-square foot church sanctuary, a 960-square foot classroom, a 900square foot hall, and a 610-square foot office/nursery/restroom on a 3-acre lot in the 8-R-1 zone district. The applicant proposes to replace the existing freestanding monument sign with an internally illuminated freestanding church changeable copy sign at least 5-feet from the western property line along Los Carneros Road and at a minimum of 20-feet from the corner of Covington Way and Los Carneros Road. The sign structure will measure a maximum of 4-feet high by 6-feet long for an aggregate of 24 square feet. There will be 6 lines available for the 4-inch high changeable copy that will give worship times, and other announcements. The project was filed by agent Bruce Trowbridge on behalf of Christ Lutheran Church of Goleta, property owner. Related cases: 10-122-SCC; 10-122-LUP.

#### Christ Lutheran Church - 6595 Covington Way, Goleta , CA