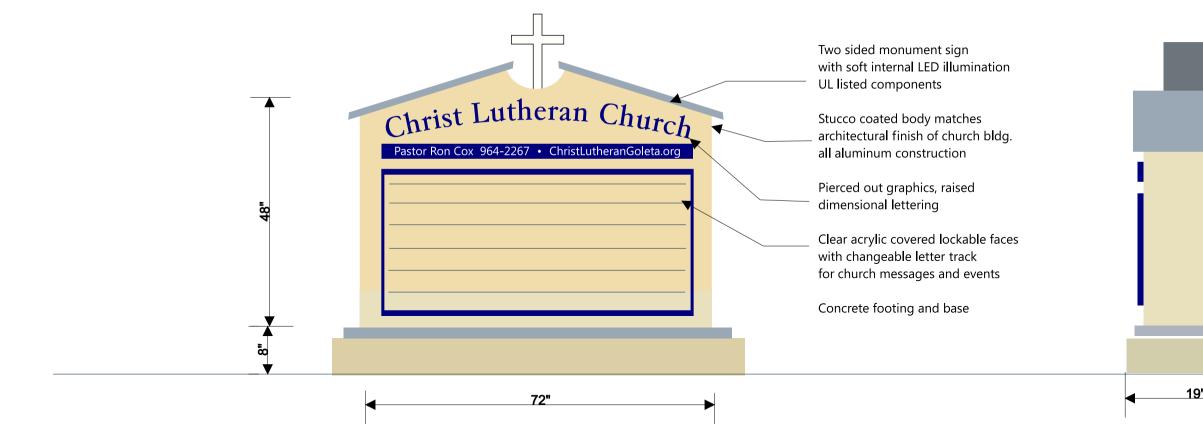

### **PROJECT DESCRIPTION:**

This is a request for *Conceptual/Preliminary/Final* review. The property includes a 2,550-square foot church sanctuary, a 960-square foot classroom, a 900square foot hall, and a 610-square foot office/nursery/restroom on a 3-acre lot in the 8-R-1 zone district. The applicant proposes to replace the existing freestanding monument sign with an internally illuminated freestanding church changeable copy sign at least 5-feet from the western property line along Los Carneros Road and at a minimum of 20-feet from the corner of Covington Way and Los Carneros Road. The sign structure will measure a maximum of 4-feet high by 6-feet long for an aggregate of 24 square feet. There will be 6 lines available for the 4-inch high changeable copy that will give worship times, and other announcements. The project was filed by agent Bruce Trowbridge on behalf of Christ Lutheran Church of Goleta, property owner. Related cases: 10-122-SCC; 10-122-LUP.

#### Footing detail

4' diameter x 1/4" pole set in concrete footing and pad

Sign attachment detail 1/2" thru bolt galvanized thru 4" diameter x 1/4" wall pipe brackets welded to internal frame

**1**9

UL Listed sign cabinet and components Installed to NEC2008 Specifications