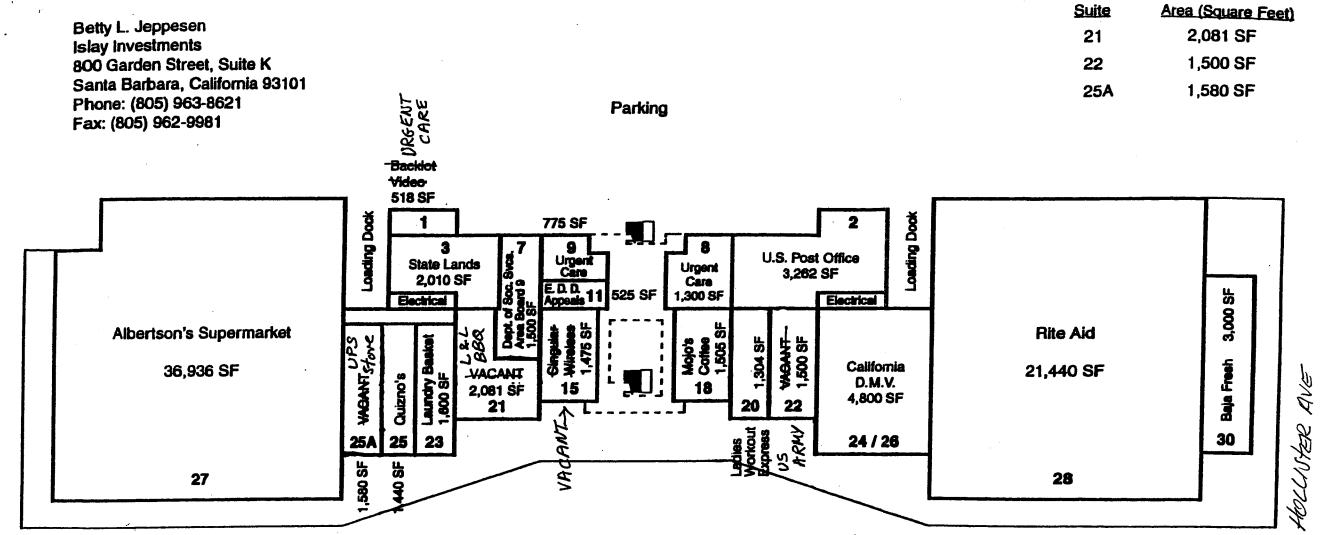

### Total Complex Size: 94,666 square feet

FOR LEASING INFORMATION PLEASE CONTACT:

Signs By Ken, Inc. 12 Ashley Avenue Santa Barbara, CA 93103

### THE PLAZA - GROUND FLOOR

7127 Hollister Avenue, Goleta, California

| Available netall Space |                    |
|------------------------|--------------------|
| Suite                  | Area (Square Feet) |
| 21                     | 2,081 SF           |
| 22                     | 1,500 SF           |
| 25A                    | 1,580 SF           |