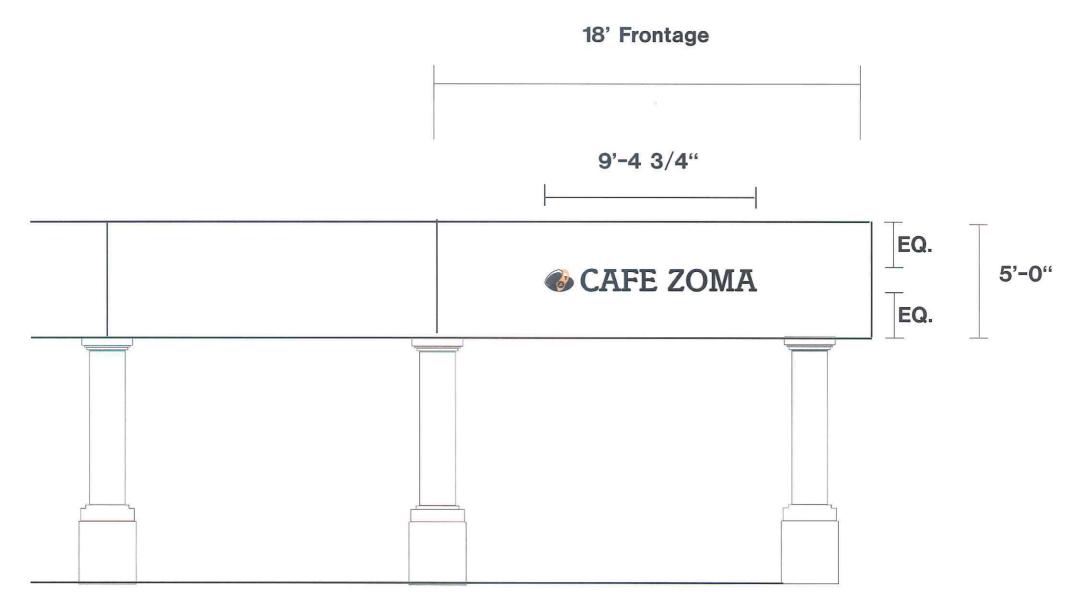

### **PROJECT DESCRIPTION:**

This is a request for *Conceptual/Preliminary/Final* review. The property includes a 1,505-square foot commercial tenant space within The Plaza Shopping Center on a 10.66-acre lot in the SC zone district. The applicant proposes to place one wall sign on the eastern façade of the building in the approved location per the sign plan. The sign is a maximum of 1-foot tall by 5-feet 2-inces long for an aggregate of 5.17 square feet. The sign will have individually mounted non-illuminated black PVC letters that are <sup>3</sup>/<sub>4</sub> -inch deep and <sup>1</sup>/<sub>2</sub> -inch offset from the building façade. The wall sign will read "CAFÉ ZOMA" in Italia Medium font with 12-inch high letters on one line of text with a coffee mug logo preceding the text. The project was filed by agent Ken Sorgman on behalf of Café Zoma, and Islay Investments, property owner. Related cases: 10-139-SCC; 23-SB-OSP.

# CAFE ZOMA 12"

9'-4 3/4"

## 3/4" x 12" HIGH PVC LETTERS AND LOGO 1/2" OFF SET FROM BUILDING LETTERS: BLACK - ITALIA MEDIUM FONT LOGO: 3 COLOR

9.4 SQ. FT.

RECEIVED

NOV 17 2010 City of Goleta Planning & Environmental Svcs.

3/4"=1'-0"

3/16"=1'-0"

3/4" x 12" HIGH PVC LETTERS AND LOGO 1/2" OFF SET FROM BUILDING LETTERS: BLACK - ITALIA MEDIUM FONT LOGO: 3 COLOR

5.166 SQ. FT.

Parking