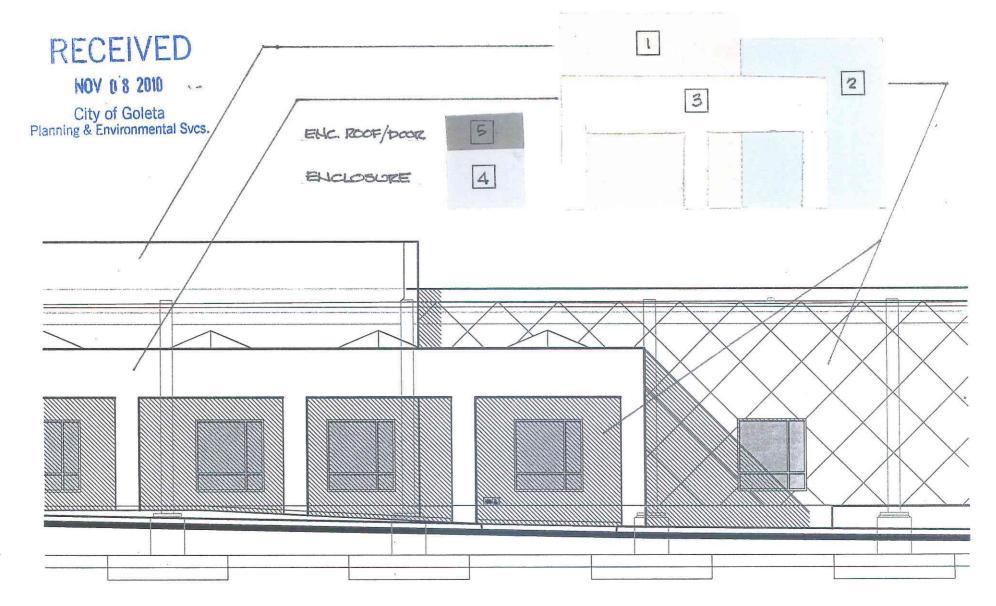

Color boards for both the approved and proposed color schemes are attached. The attached elevation shows the proposed color scheme on top and the approved scheme on bottom. The building is currently painted in the proposed color scheme.

## Attachments:

- Proposed Color Board
- 2. Approved Color Board
- 3. Project Elevation