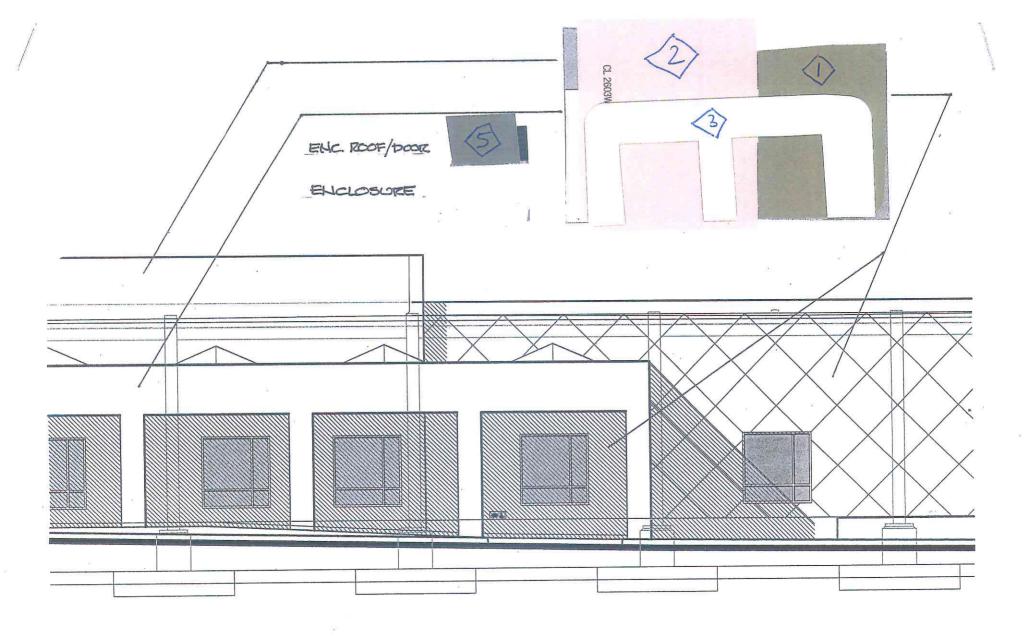

Color boards for both the approved and proposed color schemes are attached. The attached elevation shows the proposed color scheme on top and the approved scheme on bottom. The building is currently painted in the proposed color scheme.

## Attachments:

- Proposed Color Board
- 2. Approved Color Board
- 3. Project Elevation