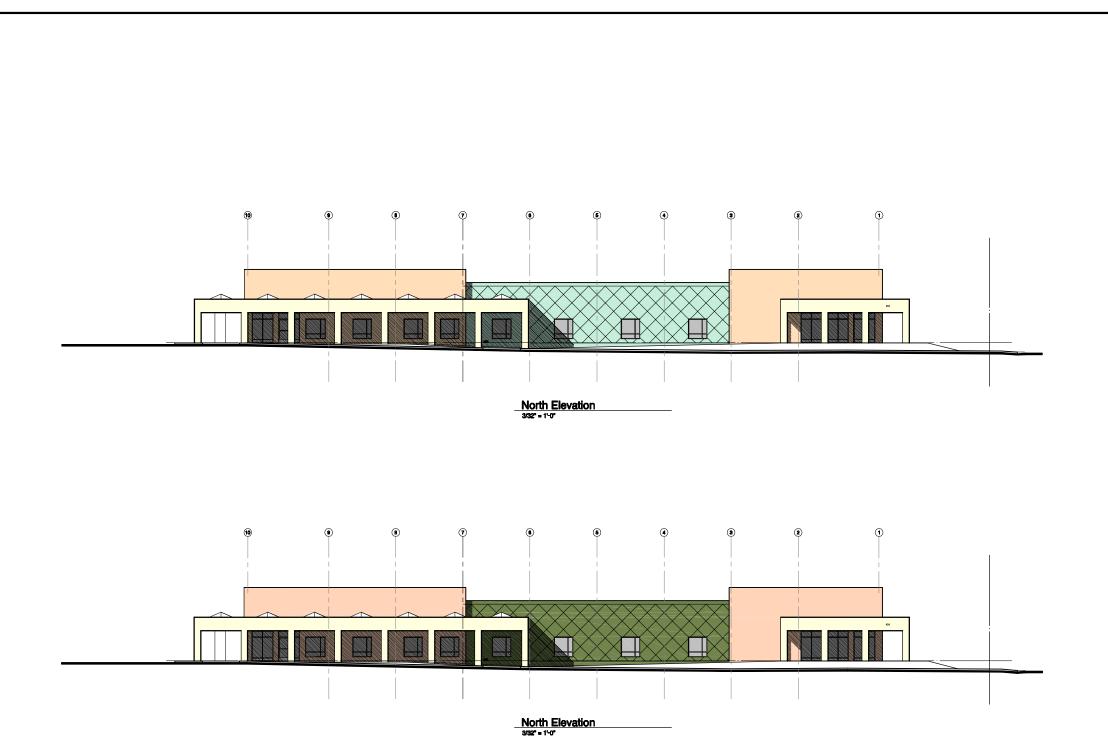

Color boards for both the approved and proposed color schemes are attached. The attached elevation shows the proposed color scheme on top and the approved scheme on bottom. The building is currently painted in the proposed color scheme.

## Attachments:

- Proposed Color Board
- 2. Approved Color Board
- 3. Project Elevation