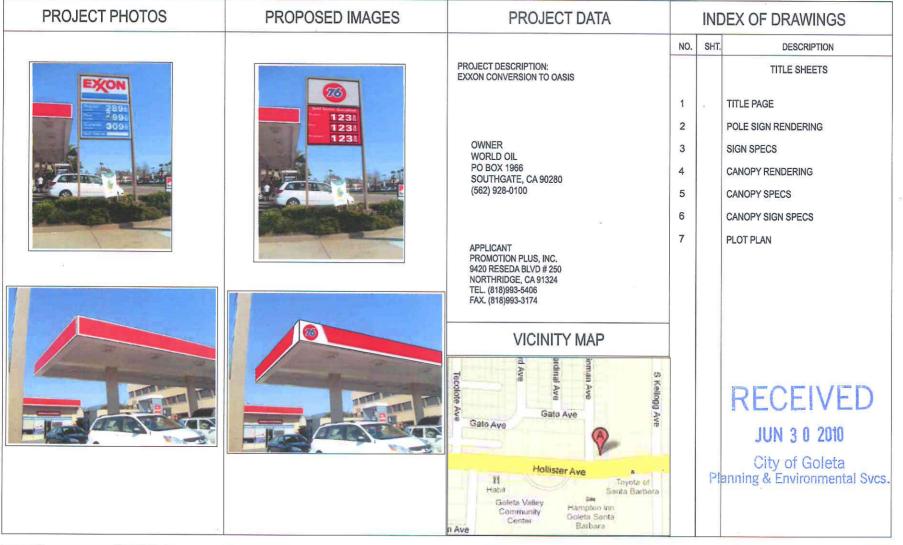

#### PROJECT DESCRIPTION:

This is a request for *Conceptual/Preliminary/Final* review. The property includes an existing fuel station and convenience store on a 13,503-square foot lot in the C-2 zone district. The applicant proposes to re-face the existing pole sign with a new vacuum formed plex face measuring 12-feet high by 8.2-feet wide for an aggregate of approximately 98 square feet. The total height of the pole sign would remain 21.75-feet tall. The sign will have the circular Unocal 76 logo measuring 3' high on the top portion of the sign, and the prices on the lower portion with numbers measuring 1.25' high. The applicant also proposes to install two internally illuminated circular Unocal 76 logos on the existing canopy measuring 2.75-feet high, one on the north elevation, and one on the south elevation, each totaling approximately 8 square feet. The project was filed by agent Yessica Sanchez of Promotion Plus Sign Co Inc. on behalf of Joe Partida of World Oil, property owner. Related cases: 10-068-SCC; 10-069-SCC; 10-070-SCC.

## BEFORE

REVISIONS BY

A

A

A

Signs & Service without authorize here X

Signs & Service without authorization provided from the service without authorization process your order.

PROMOTION PLUS