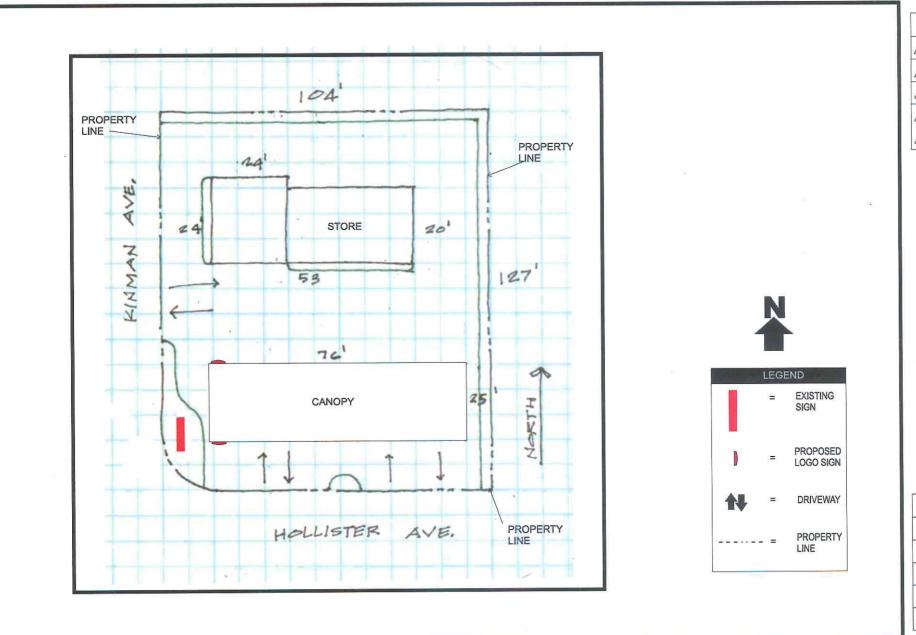

#### PROJECT DESCRIPTION:

This is a request for *Conceptual/Preliminary/Final* review. The property includes an existing fuel station and convenience store on a 13,503-square foot lot in the C-2 zone district. The applicant proposes to re-face the existing pole sign with a new vacuum formed plex face measuring 12-feet high by 8.2-feet wide for an aggregate of approximately 98 square feet. The total height of the pole sign would remain 21.75-feet tall. The sign will have the circular Unocal 76 logo measuring 3' high on the top portion of the sign, and the prices on the lower portion with numbers measuring 1.25' high. The applicant also proposes to install two internally illuminated circular Unocal 76 logos on the existing canopy measuring 2.75-feet high, one on the north elevation, and one on the south elevation, each totaling approximately 8 square feet. The project was filed by agent Yessica Sanchez of Promotion Plus Sign Co Inc. on behalf of Joe Partida of World Oil, property owner. Related cases: 10-068-SCC; 10-069-SCC; 10-070-SCC.

### **Zoning Consistency:**

|                       | Required                                                                                                                                                                                                                                                                                                     | Proposed                                                                                                                                                                                                                                   | Consistent<br>Y/N                              |
|-----------------------|--------------------------------------------------------------------------------------------------------------------------------------------------------------------------------------------------------------------------------------------------------------------------------------------------------------|--------------------------------------------------------------------------------------------------------------------------------------------------------------------------------------------------------------------------------------------|------------------------------------------------|
| Freestanding<br>Signs | One on each parcel provided there is at least 125-feet of street frontage. No part of sign or supporting structure shall project over Public Right-of-Way (ROW). Base of supporting structure shall be at least 5-feet from ROW. Sign area not to exceed 100 square feet. Sign height not to exceed 30-feet. | Re-face of previously permitted pole sign. Not projecting over ROW. Location of base of supporting structure remains as approved by Santa Barbara County Variance 79-V-048. Sign area 98 square feet. Sign overall height 21-feet 9-inces. | Yes                                            |
| Canopy, Wall<br>Signs | One per street frontage (2).  1/8 <sup>th</sup> of the building façade of the first floor of the façade the wall sign is to be located:  Hollister Avenue frontage: 29.7 square feet  Kinman Avenue frontage: 9.8 square feet                                                                                | 2 Canopy Signs  Hollister Avenue frontage: 7.6 square feet  North facing canopy: 7.6 square feet                                                                                                                                           | No (North facing canopy not a street frontage) |

#### **ISSUES:**

• **North Facing Canopy Sign:** Proposed sign on north facing canopy is not a street frontage. Consider relocation options to come into compliance with the sign regulations in Article I.