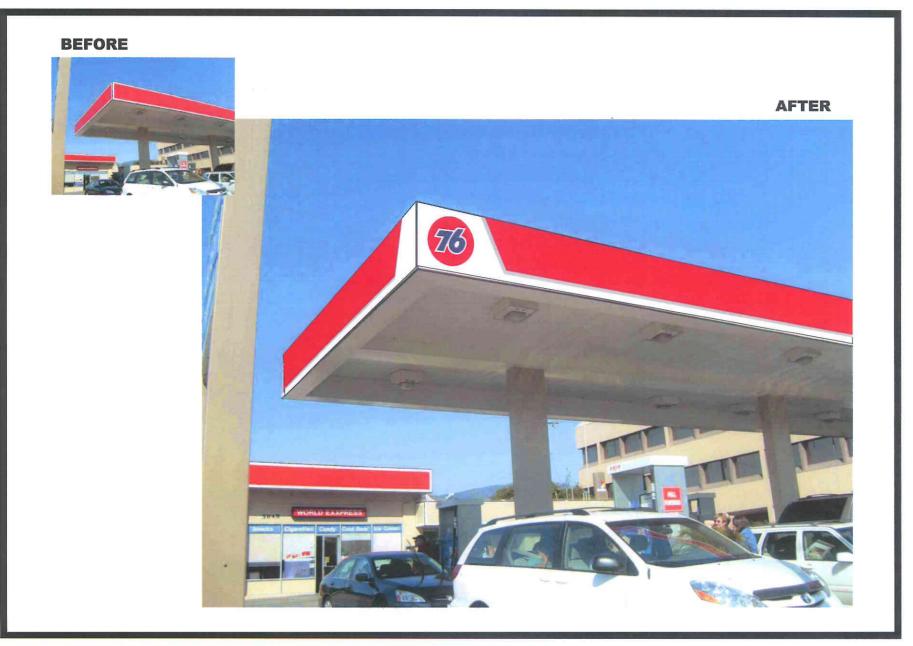

#### PROJECT DESCRIPTION:

This is a request for *Conceptual/Preliminary/Final* review. The property includes an existing fuel station and convenience store on a 13,503-square foot lot in the C-2 zone district. The applicant proposes to re-face the existing pole sign with a new vacuum formed plex face measuring 12-feet high by 8.2-feet wide for an aggregate of approximately 98 square feet. The total height of the pole sign would remain 21.75-feet tall. The sign will have the circular Unocal 76 logo measuring 3' high on the top portion of the sign, and the prices on the lower portion with numbers measuring 1.25' high. The applicant also proposes to install two internally illuminated circular Unocal 76 logos on the existing canopy measuring 2.75-feet high, one on the north elevation, and one on the south elevation, each totaling approximately 8 square feet. The project was filed by agent Yessica Sanchez of Promotion Plus Sign Co Inc. on behalf of Joe Partida of World Oil, property owner. Related cases: 10-068-SCC; 10-069-SCC; 10-070-SCC.

## BEFORE

REVISIONS BY

A

A

A

Signs & Service without authorize here X

Signs & Service without authorization provided from the service without authorization process your order.

PROMOTION PLUS

Tokestof in broady from the first service from the service from the first service from

|    | -                        |
|----|--------------------------|
|    | DRAWN                    |
| YE | SSICA SANCHEZ            |
|    | CHECKED                  |
|    | DATE                     |
|    | 06-28-2010               |
|    | SHEET TITLE<br>POLE SIGN |
|    | RENDERING                |
|    | JOB NO.                  |
|    |                          |
|    | SHEET                    |
|    | 2                        |