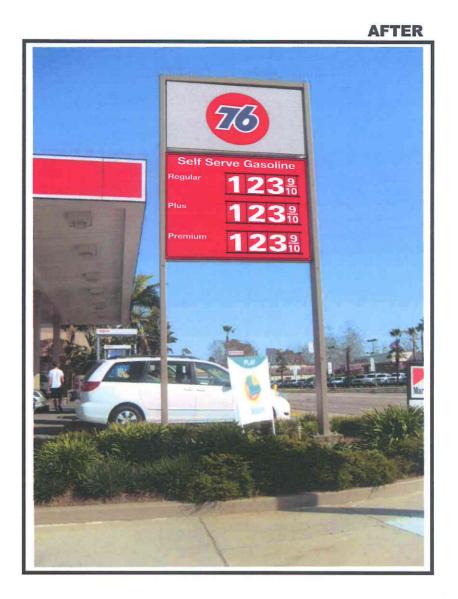

#### PROJECT DESCRIPTION:

This is a request for *Conceptual/Preliminary/Final* review. The property includes an existing fuel station and convenience store on a 13,503-square foot lot in the C-2 zone district. The applicant proposes to re-face the existing pole sign with a new vacuum formed plex face measuring 12-feet high by 8.2-feet wide for an aggregate of approximately 98 square feet. The total height of the pole sign would remain 21.75-feet tall. The sign will have the circular Unocal 76 logo measuring 3' high on the top portion of the sign, and the prices on the lower portion with numbers measuring 1.25' high. The applicant also proposes to install two internally illuminated circular Unocal 76 logos on the existing canopy measuring 2.75-feet high, one on the north elevation, and one on the south elevation, each totaling approximately 8 square feet. The project was filed by agent Yessica Sanchez of Promotion Plus Sign Co Inc. on behalf of Joe Partida of World Oil, property owner. Related cases: 10-068-SCC; 10-069-SCC; 10-070-SCC.

### **Zoning Consistency:**

|                       | Required                                                                                                                                                                                                                                                                                                     | Proposed                                                                                                                                                                                                                                   | Consistent<br>Y/N                              |
|-----------------------|--------------------------------------------------------------------------------------------------------------------------------------------------------------------------------------------------------------------------------------------------------------------------------------------------------------|--------------------------------------------------------------------------------------------------------------------------------------------------------------------------------------------------------------------------------------------|------------------------------------------------|
| Freestanding<br>Signs | One on each parcel provided there is at least 125-feet of street frontage. No part of sign or supporting structure shall project over Public Right-of-Way (ROW). Base of supporting structure shall be at least 5-feet from ROW. Sign area not to exceed 100 square feet. Sign height not to exceed 30-feet. | Re-face of previously permitted pole sign. Not projecting over ROW. Location of base of supporting structure remains as approved by Santa Barbara County Variance 79-V-048. Sign area 98 square feet. Sign overall height 21-feet 9-inces. | Yes                                            |
| Canopy, Wall<br>Signs | One per street frontage (2).  1/8 <sup>th</sup> of the building façade of the first floor of the façade the wall sign is to be located:  Hollister Avenue frontage: 29.7 square feet  Kinman Avenue frontage: 9.8 square feet                                                                                | 2 Canopy Signs  Hollister Avenue frontage: 7.6 square feet  North facing canopy: 7.6 square feet                                                                                                                                           | No (North facing canopy not a street frontage) |