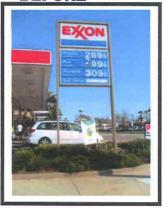

#### PROJECT DESCRIPTION:

This is a request for *Conceptual/Preliminary/Final* review. The property includes an existing fuel station and convenience store on a 13,503-square foot lot in the C-2 zone district. The applicant proposes to re-face the existing pole sign with a new vacuum formed plex face measuring 12-feet high by 8.2-feet wide for an aggregate of approximately 98 square feet. The total height of the pole sign would remain 21.75-feet tall. The sign will have the circular Unocal 76 logo measuring 3' high on the top portion of the sign, and the prices on the lower portion with numbers measuring 1.25' high. The applicant also proposes to install two internally illuminated circular Unocal 76 logos on the existing canopy measuring 2.75-feet high, one on the north elevation, and one on the south elevation, each totaling approximately 8 square feet. The project was filed by agent Yessica Sanchez of Promotion Plus Sign Co Inc. on behalf of Joe Partida of World Oil, property owner. Related cases: 10-068-SCC; 10-069-SCC; 10-070-SCC.

## BEFORE

REVISIONS BY

A

A

A

Signs & Service without authorize here X

Signs & Service without authorization provided from the service without authorization process your order.

PROMOTION PLUS