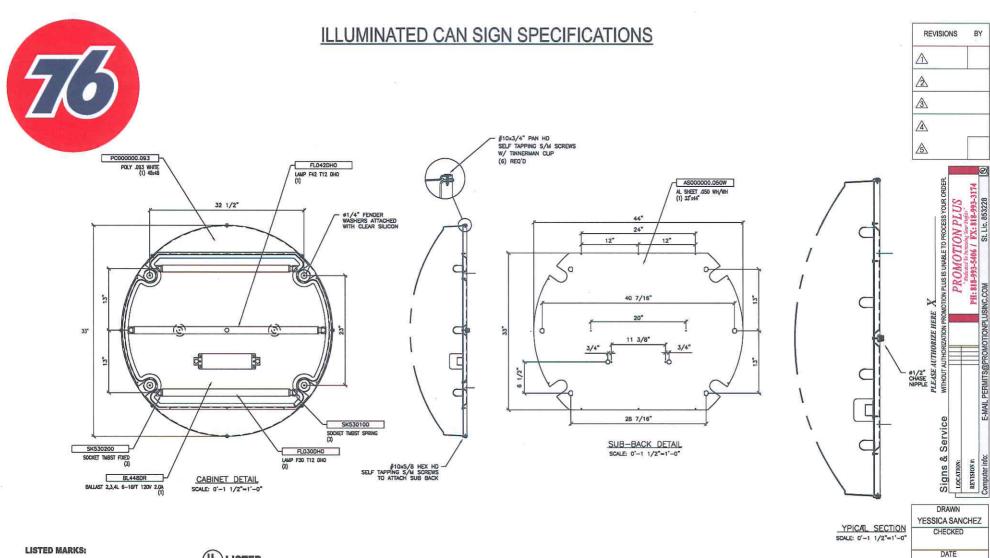

DRAWN
YESSICA SANCHEZ
CHECKED

DATE
06-28-2010
SHEET TITLE
CANOPY RENDERING
JOB NO.
SHEET

SHEET 5

1. LISTED MARK SIGN SECTION LABEL SHALL BE ON EACH LETTER AND TRANSFORMER ENCLOSURE.

THE FIRST BLANK SPACE IDENTIFIES THE NUMBER OF EACH SIGN SECTION. THE SECOND BLANK SPACE IDENTIFIES THE TOTAL NUMBER OF SIGN SECTIONS.

**=** 

YESSICA SANCHEZ 06-28-2010 SHEET TITLE CANOPY SIGN SPECS JOB NO.

> SHEET 6

| REVISIONS | BY |
|-----------|----|
| Δ         |    |
| <u> </u>  |    |
| <u> </u>  |    |
| <b>A</b>  |    |
| <u>\$</u> |    |