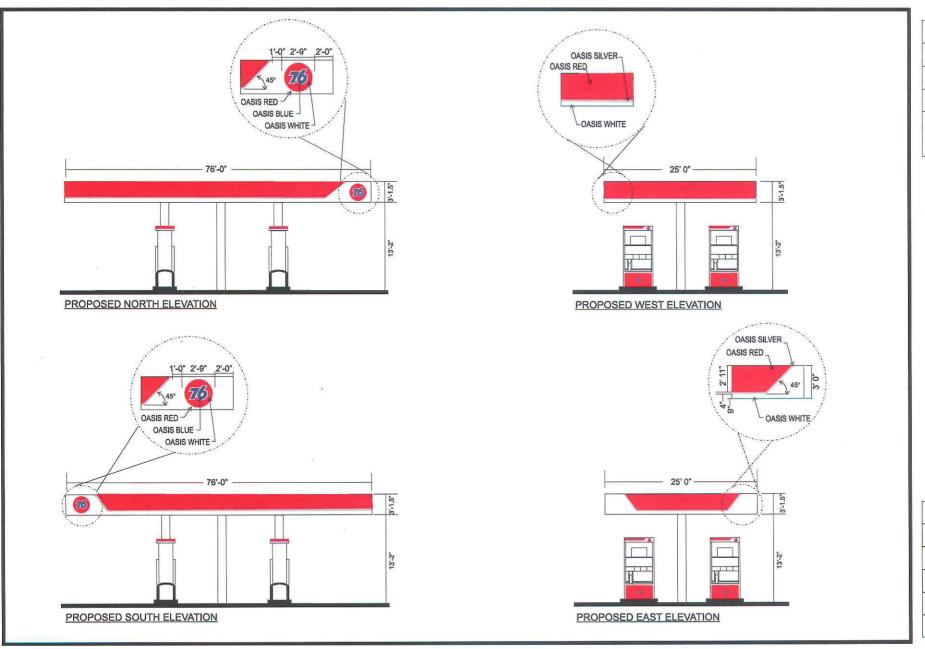

#### PROJECT DESCRIPTION:

This is a request for *Conceptual/Preliminary/Final* review. The property includes an existing fuel station and convenience store on a 13,503-square foot lot in the C-2 zone district. The applicant proposes to re-face the existing pole sign with a new vacuum formed plex face measuring 12-feet high by 8.2-feet wide for an aggregate of approximately 98 square feet. The total height of the pole sign would remain 21.75-feet tall. The sign will have the circular Unocal 76 logo measuring 3' high on the top portion of the sign, and the prices on the lower portion with numbers measuring 1.25' high. The applicant also proposes to install two internally illuminated circular Unocal 76 logos on the existing canopy measuring 2.75-feet high, one on the north elevation, and one on the south elevation, each totaling approximately 8 square feet. The project was filed by agent Yessica Sanchez of Promotion Plus Sign Co Inc. on behalf of Joe Partida of World Oil, property owner. Related cases: 10-068-SCC; 10-069-SCC; 10-070-SCC.

### **Zoning Consistency:**

|                       | Required                                                                                                                                                                                                                                                                                                     | Proposed                                                                                                                                                                                                                                   | Consistent<br>Y/N                              |
|-----------------------|--------------------------------------------------------------------------------------------------------------------------------------------------------------------------------------------------------------------------------------------------------------------------------------------------------------|--------------------------------------------------------------------------------------------------------------------------------------------------------------------------------------------------------------------------------------------|------------------------------------------------|
| Freestanding<br>Signs | One on each parcel provided there is at least 125-feet of street frontage. No part of sign or supporting structure shall project over Public Right-of-Way (ROW). Base of supporting structure shall be at least 5-feet from ROW. Sign area not to exceed 100 square feet. Sign height not to exceed 30-feet. | Re-face of previously permitted pole sign. Not projecting over ROW. Location of base of supporting structure remains as approved by Santa Barbara County Variance 79-V-048. Sign area 98 square feet. Sign overall height 21-feet 9-inces. | Yes                                            |
| Canopy, Wall<br>Signs | One per street frontage (2).  1/8 <sup>th</sup> of the building façade of the first floor of the façade the wall sign is to be located:  Hollister Avenue frontage: 29.7 square feet  Kinman Avenue frontage: 9.8 square feet                                                                                | 2 Canopy Signs  Hollister Avenue frontage: 7.6 square feet  North facing canopy: 7.6 square feet                                                                                                                                           | No (North facing canopy not a street frontage) |

DRAWN
YESSICA SANCHEZ
CHECKED

DATE
06-28-2010
SHEET TITLE
CANOPY RENDERING
JOB NO.
SHEET

SHEET 5

1. LISTED MARK SIGN SECTION LABEL SHALL BE ON EACH LETTER AND TRANSFORMER ENCLOSURE.

THE FIRST BLANK SPACE IDENTIFIES THE NUMBER OF EACH SIGN SECTION. THE SECOND BLANK SPACE IDENTIFIES THE TOTAL NUMBER OF SIGN SECTIONS.

**=** 

YESSICA SANCHEZ 06-28-2010 SHEET TITLE CANOPY SIGN SPECS JOB NO.

> SHEET 6

| REVISIONS | BY |
|-----------|----|
| Δ         |    |
| <u> </u>  |    |
| <u> </u>  |    |
| <b>A</b>  |    |
| <u>\$</u> |    |