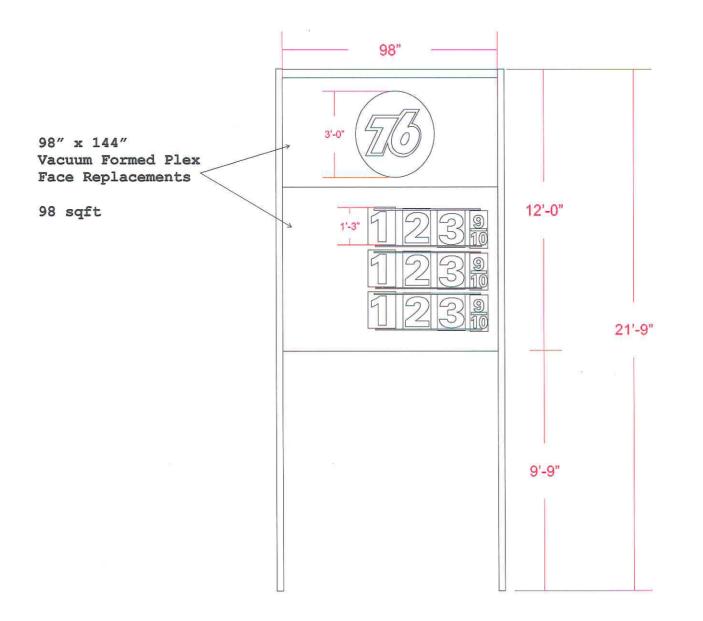

#### PROJECT DESCRIPTION:

This is a request for *Conceptual/Preliminary/Final* review. The property includes an existing fuel station and convenience store on a 13,503-square foot lot in the C-2 zone district. The applicant proposes to re-face the existing pole sign with a new vacuum formed plex face measuring 12-feet high by 8.2-feet wide for an aggregate of approximately 98 square feet. The total height of the pole sign would remain 21.75-feet tall. The sign will have the circular Unocal 76 logo measuring 3' high on the top portion of the sign, and the prices on the lower portion with numbers measuring 1.25' high. The applicant also proposes to install two internally illuminated circular Unocal 76 logos on the existing canopy measuring 2.75-feet high, one on the north elevation, and one on the south elevation, each totaling approximately 8 square feet. The project was filed by agent Yessica Sanchez of Promotion Plus Sign Co Inc. on behalf of Joe Partida of World Oil, property owner. Related cases: 10-068-SCC; 10-069-SCC; 10-070-SCC.

### **Zoning Consistency:**

|                       | Required                                                                                                                                                                                                                                                                                                     | Proposed                                                                                                                                                                                                                                   | Consistent<br>Y/N                              |
|-----------------------|--------------------------------------------------------------------------------------------------------------------------------------------------------------------------------------------------------------------------------------------------------------------------------------------------------------|--------------------------------------------------------------------------------------------------------------------------------------------------------------------------------------------------------------------------------------------|------------------------------------------------|
| Freestanding<br>Signs | One on each parcel provided there is at least 125-feet of street frontage. No part of sign or supporting structure shall project over Public Right-of-Way (ROW). Base of supporting structure shall be at least 5-feet from ROW. Sign area not to exceed 100 square feet. Sign height not to exceed 30-feet. | Re-face of previously permitted pole sign. Not projecting over ROW. Location of base of supporting structure remains as approved by Santa Barbara County Variance 79-V-048. Sign area 98 square feet. Sign overall height 21-feet 9-inces. | Yes                                            |
| Canopy, Wall<br>Signs | One per street frontage (2).  1/8 <sup>th</sup> of the building façade of the first floor of the façade the wall sign is to be located:  Hollister Avenue frontage: 29.7 square feet  Kinman Avenue frontage: 9.8 square feet                                                                                | 2 Canopy Signs  Hollister Avenue frontage: 7.6 square feet  North facing canopy: 7.6 square feet                                                                                                                                           | No (North facing canopy not a street frontage) |