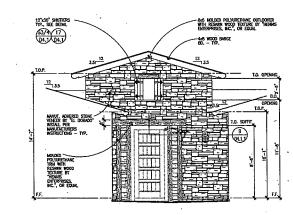

#### **ATTACHMENTS:**

Reduced 11" x 17" copies of site, floor plans, and elevations.

22STEPLAN DWG 11/29/07 08:50:21 AM PD

SINGLE FAMILY HOMES GOLETA, CA

PLAN 2

Farmhouse

321 12TH STREET, SUITE 200, MANHATTAN BEACH, CALIFORNIA 90266 PHONE (310) 546-5781 - FAX (310) 545-2802