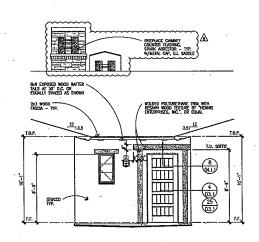

#### **ATTACHMENTS:**

Reduced 11" x 17" copies of site, floor plans, and elevations.

22STEPLAN DWG 11/29/07 08:50:21 AM PD

SINGLE FAMILY HOMES GOLETA, CA

PLAN 2

Farmhouse

321 12TH STREET, SUITE 200, MANHATTAN BEACH, CALIFORNIA 90266 PHONE (310) 546-5781 - FAX (310) 545-2802