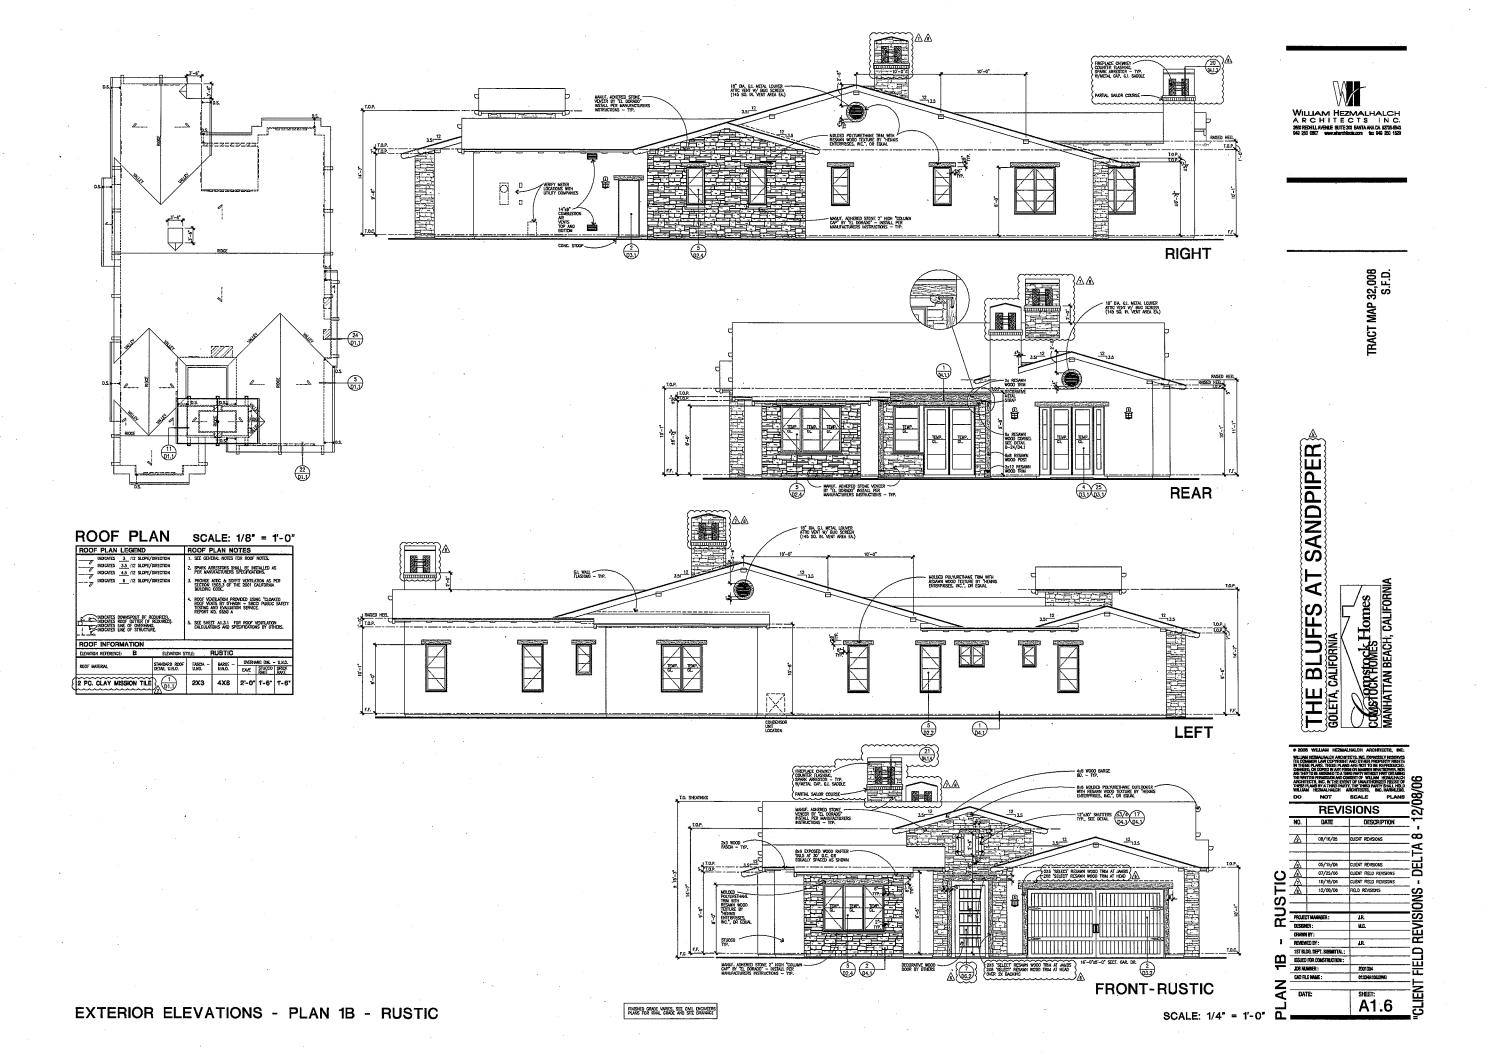

Design Review Board Staff Report 10-027-DRB April 13, 2010 Page 2 of 4

The table below summarizes the model types to be built on each of the four subject lots:

| Lot No. | Address           | Floor Area | Plan Type        | DRB    | Color |
|---------|-------------------|------------|------------------|--------|-------|
|         |                   | (sq. ft)   |                  | Scheme |       |
| 42      | 7720 Kestrel Lane | 3,230      | 2C Farmhouse     | 4      |       |
| 43      | 7726 Kestrel Lane | 2,788      | 1B Rustic (rev.) | 12     |       |
| 56      | 7727 Kestrel Lane | 3,395      | 3A Villa         | TBD    |       |
| 57      | 7717 Kestrel Lane | 3,395      | 3B Rustic (rev.) | 11     |       |

Of the 4 lots, 3 of them are proposed to have the same model type that was previously approved. On Lot 56, the applicant proposes a smaller two-story model (Plan 3A Villa) instead of the previously approved two-story model (Plan 5C Farmhouse).