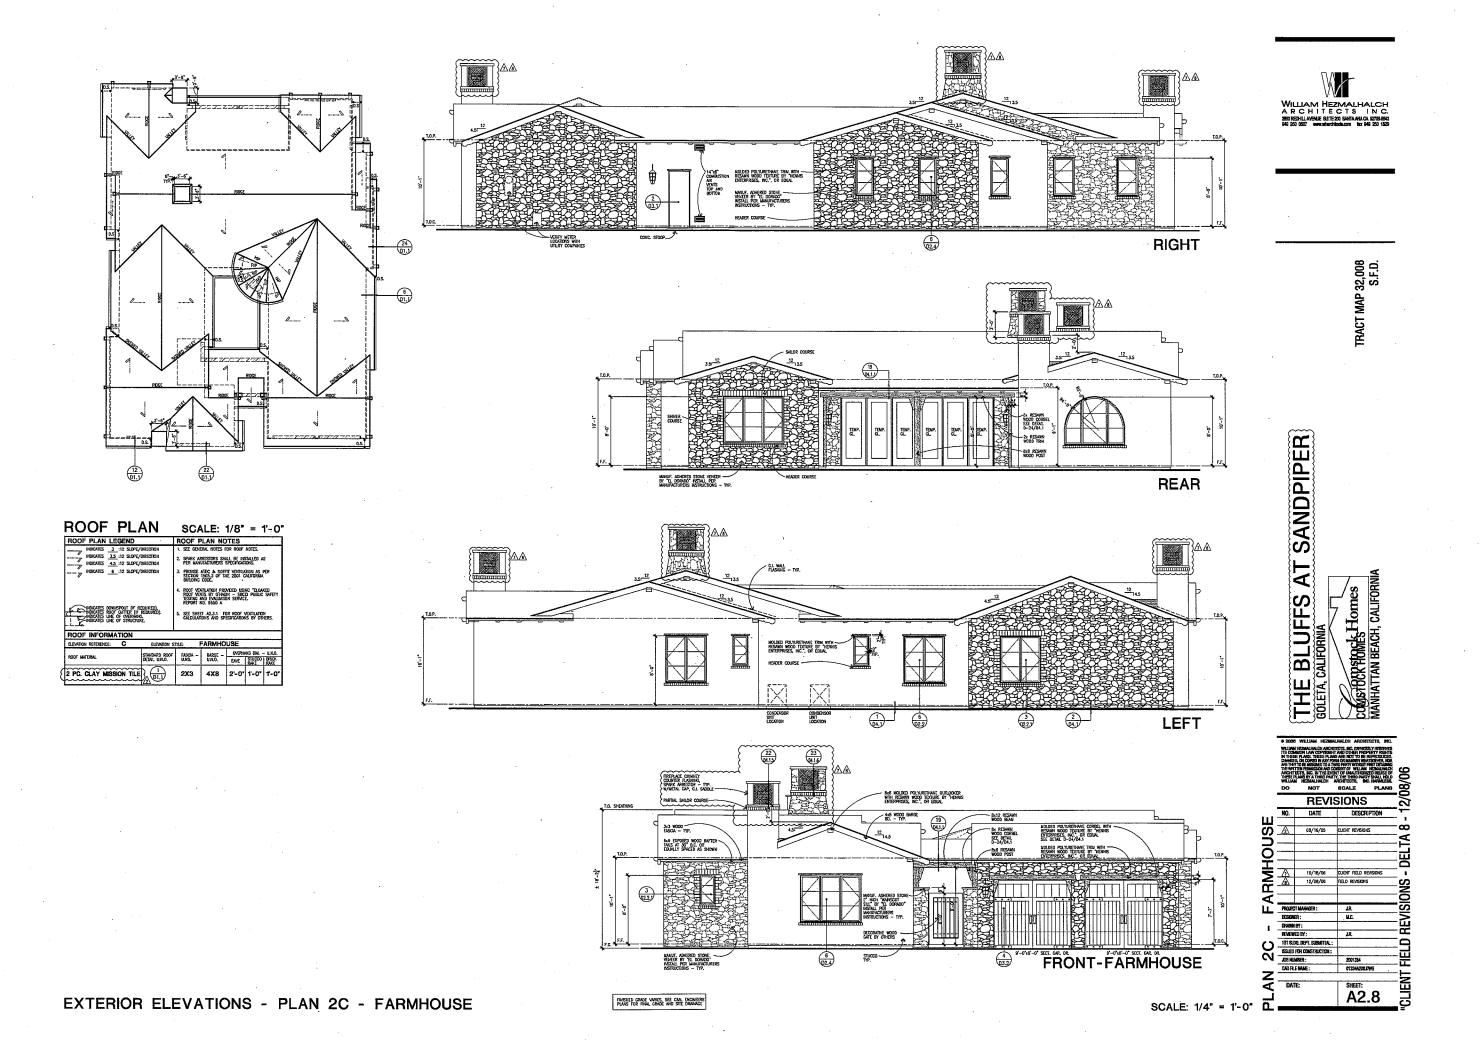

#### PROJECT DESCRIPTION:

This is a request for *Conceptual/Preliminary* review. The properties include 4 vacant lots in the Bluffs Along the Santa Barbara Coast Subdivision, a partially constructed 62-home subdivision in the 7-R-1 zone district (Coastal Zone). The applicant proposes to construct the following Bluffs single-family model dwelling types: on Lot 42, Plan 2C Farmhouse (3,230 square feet); on Lot 43, Plan 1BR Rustic (2,788 square feet); on Lot 56, Plan 3A Villa (3,395 square feet); and on Lot 57, Plan 3BR Rustic (3,395 square feet). Materials would be light- to medium-earth tones, and would follow DRB-approved color schemes. The project was filed by Tiffany Sukay of Comstock Homes on behalf of Bob Comstock of Goleta Investment Partners, the property owner. Related cases: 67-SB-DRB; 10-027-LUP; 10-028-LUP; 10-029-LUP; 10-030-LUP.

Design Review Board Staff Report 10-027-DRB April 13, 2010 Page 2 of 4

The table below summarizes the model types to be built on each of the four subject lots:

| Lot No. | Address           | Floor Area | Plan Type        | DRB    | Color |
|---------|-------------------|------------|------------------|--------|-------|
|         |                   | (sq. ft)   |                  | Scheme |       |
| 42      | 7720 Kestrel Lane | 3,230      | 2C Farmhouse     | 4      |       |
| 43      | 7726 Kestrel Lane | 2,788      | 1B Rustic (rev.) | 12     |       |
| 56      | 7727 Kestrel Lane | 3,395      | 3A Villa         | TBD    |       |
| 57      | 7717 Kestrel Lane | 3,395      | 3B Rustic (rev.) | 11     |       |

Of the 4 lots, 3 of them are proposed to have the same model type that was previously approved. On Lot 56, the applicant proposes a smaller two-story model (Plan 3A Villa) instead of the previously approved two-story model (Plan 5C Farmhouse).