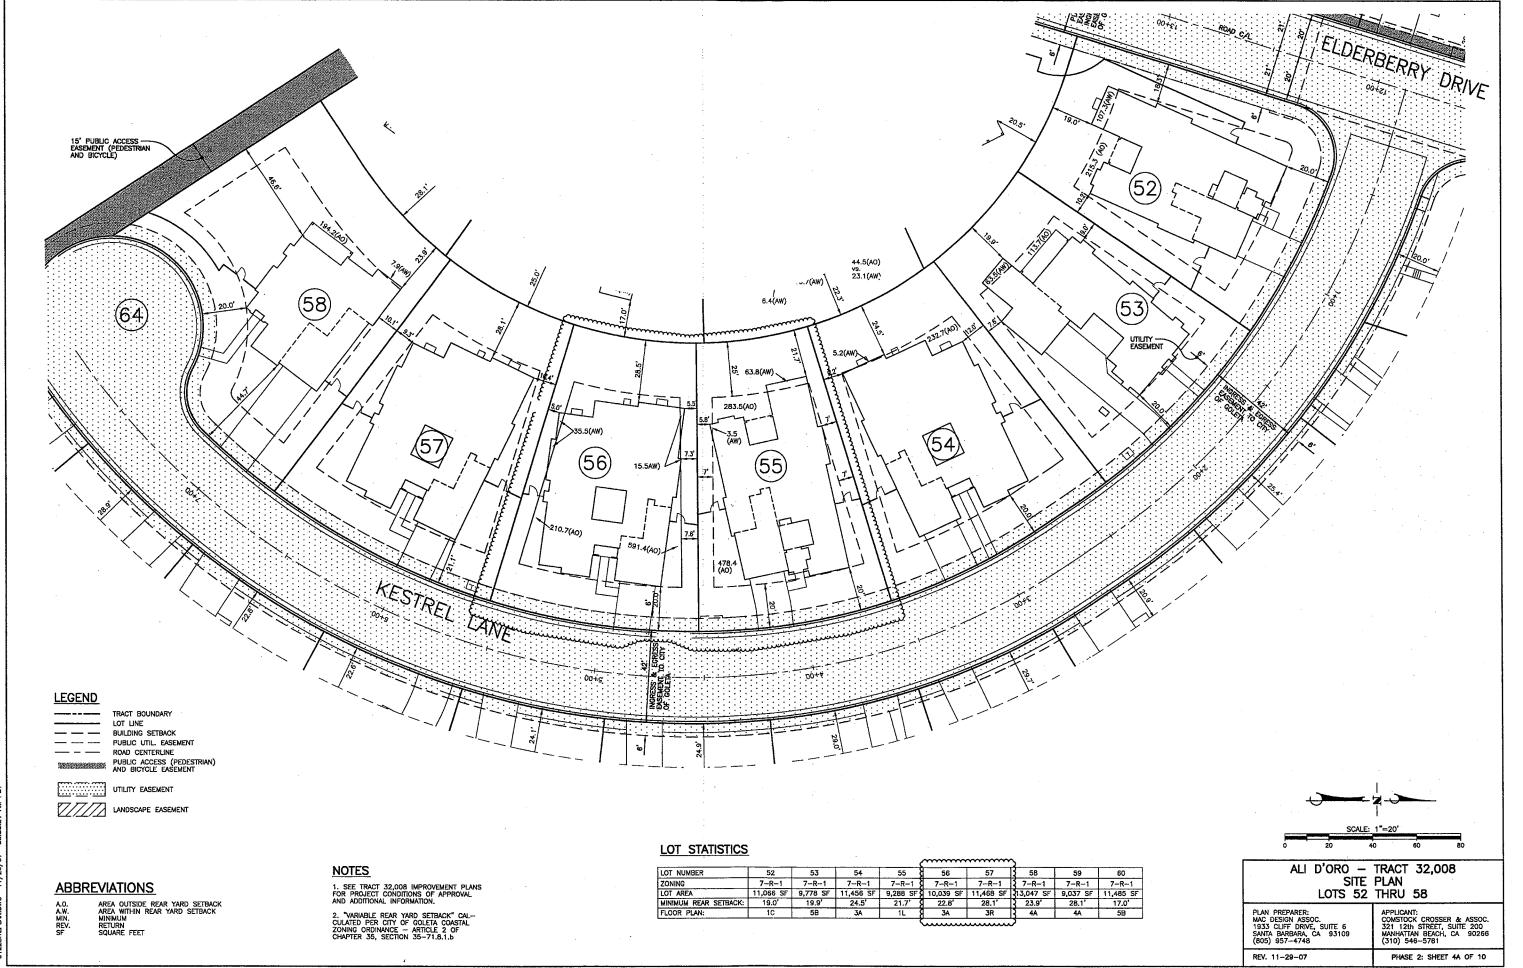

#### PROJECT DESCRIPTION:

This is a request for *Conceptual/Preliminary* review. The properties include 4 vacant lots in the Bluffs Along the Santa Barbara Coast Subdivision, a partially constructed 62-home subdivision in the 7-R-1 zone district (Coastal Zone). The applicant proposes to construct the following Bluffs single-family model dwelling types: on Lot 42, Plan 2C Farmhouse (3,230 square feet); on Lot 43, Plan 1BR Rustic (2,788 square feet); on Lot 56, Plan 3A Villa (3,395 square feet); and on Lot 57, Plan 3BR Rustic (3,395 square feet). Materials would be light- to medium-earth tones, and would follow DRB-approved color schemes. The project was filed by Tiffany Sukay of Comstock Homes on behalf of Bob Comstock of Goleta Investment Partners, the property owner. Related cases: 67-SB-DRB; 10-027-LUP; 10-028-LUP; 10-029-LUP; 10-030-LUP.

Design Review Board Staff Report 10-027-DRB April 13, 2010 Page 2 of 4

The table below summarizes the model types to be built on each of the four subject lots:

| Lot No. | Address           | Floor Area | Plan Type        | DRB    | Color |
|---------|-------------------|------------|------------------|--------|-------|
|         |                   | (sq. ft)   |                  | Scheme |       |
| 42      | 7720 Kestrel Lane | 3,230      | 2C Farmhouse     | 4      |       |
| 43      | 7726 Kestrel Lane | 2,788      | 1B Rustic (rev.) | 12     |       |
| 56      | 7727 Kestrel Lane | 3,395      | 3A Villa         | TBD    |       |
| 57      | 7717 Kestrel Lane | 3,395      | 3B Rustic (rev.) | 11     |       |

Of the 4 lots, 3 of them are proposed to have the same model type that was previously approved. On Lot 56, the applicant proposes a smaller two-story model (Plan 3A Villa) instead of the previously approved two-story model (Plan 5C Farmhouse).

#### **Zoning Consistency for 7727 Kestrel Lane (Lot 56):**

|                       | Required                                                        | Proposed                                                  | Consistent<br>Y/N        |
|-----------------------|-----------------------------------------------------------------|-----------------------------------------------------------|--------------------------|
| Front Yard<br>Setback | 20 feet from right-of-way line 50 feet from centerline          | 20 feet from right-of-way line<br>41 feet from centerline | Legal non-<br>conforming |
| Side Yard<br>Setback  | 7.3 feet                                                        | 7.3 feet                                                  | Yes                      |
| Rear Yard<br>Setback  | 25 feet                                                         | 25 feet                                                   | Yes                      |
| Building Height       | 25 feet maximum                                                 | 21 feet                                                   | Yes                      |
| FAR                   | Maximum 2,836 square feet plus 440 square feet for 2-car garage | 3,395 square feet plus 623-<br>square foot garage         | TBD                      |
| Parking               | 2-car garage                                                    | 3-car garage                                              | Yes                      |