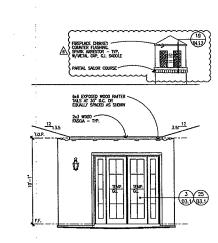

#### **ATTACHMENTS:**

Reduced 11" x 17" copies of site, floor plans, and elevations.

22STEPLAN DWG 11/29/07 08:50:21 AM PD

SINGLE FAMILY HOMES GOLETA, CA

PLAN 2

Farmhouse

321 12TH STREET, SUITE 200, MANHATTAN BEACH, CALIFORNIA 90266 PHONE (310) 546-5781 - FAX (310) 545-2802