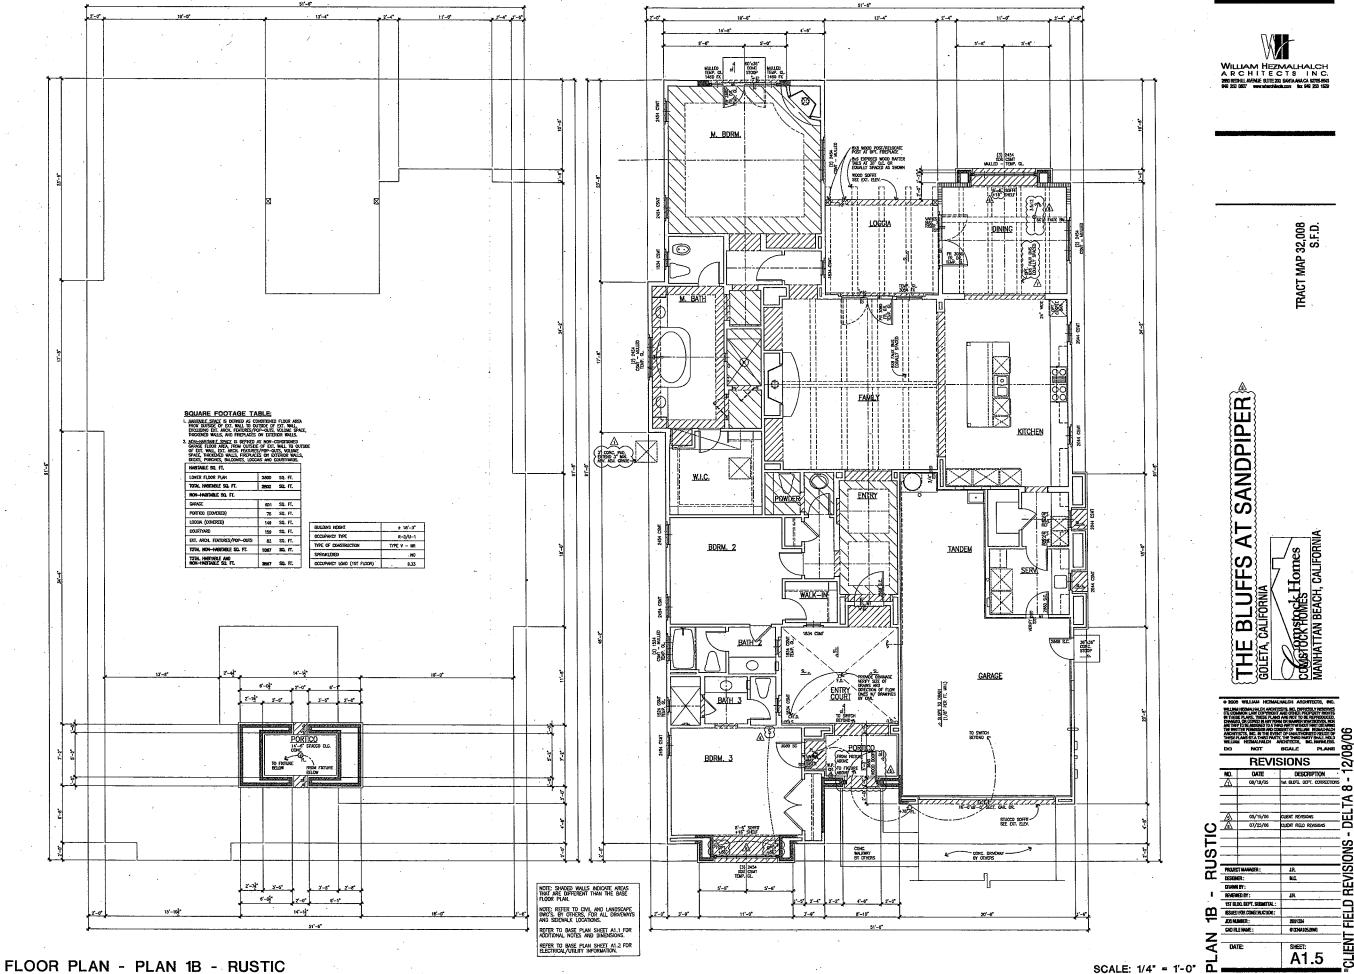

Design Review Board Staff Report 10-027-DRB April 13, 2010 Page 2 of 4

The table below summarizes the model types to be built on each of the four subject lots:

| Lot No. | Address           | Floor Area | Plan Type        | DRB    | Color |
|---------|-------------------|------------|------------------|--------|-------|
|         |                   | (sq. ft)   |                  | Scheme |       |
| 42      | 7720 Kestrel Lane | 3,230      | 2C Farmhouse     | 4      |       |
| 43      | 7726 Kestrel Lane | 2,788      | 1B Rustic (rev.) | 12     |       |
| 56      | 7727 Kestrel Lane | 3,395      | 3A Villa         | TBD    |       |
| 57      | 7717 Kestrel Lane | 3,395      | 3B Rustic (rev.) | 11     |       |

Of the 4 lots, 3 of them are proposed to have the same model type that was previously approved. On Lot 56, the applicant proposes a smaller two-story model (Plan 3A Villa) instead of the previously approved two-story model (Plan 5C Farmhouse).

#### **Zoning Consistency for 7717 Kestrel Lane (Lot 57):**

|                       | Required                                                        | Proposed                                                  | Consistent<br>Y/N        |
|-----------------------|-----------------------------------------------------------------|-----------------------------------------------------------|--------------------------|
| Front Yard<br>Setback | 20 feet from right-of-way line 50 feet from centerline          | 20 feet from right-of-way line<br>41 feet from centerline | Legal non-<br>conforming |
| Side Yard<br>Setback  | 9.3 feet                                                        | 9.3 feet                                                  | Yes                      |
| Rear Yard<br>Setback  | 25 feet                                                         | 25 feet                                                   | Yes                      |
| Building Height       | 25 feet maximum                                                 | 22.5 feet                                                 | Yes                      |
| FAR                   | Maximum 3,036 square feet plus 650 square feet for 2-car garage | 3,395 square feet plus 623-<br>square foot garage         | TBD                      |
| Parking               | 3-car garage                                                    | 3-car garage                                              | Yes                      |

#### Zoning Consistency for 7720 Kestrel Lane (Lot 42):

|                       | Required                                                        | Proposed                                                   | Consistent<br>Y/N        |
|-----------------------|-----------------------------------------------------------------|------------------------------------------------------------|--------------------------|
| Front Yard<br>Setback | 20 feet from right-of-way line 50 feet from centerline          | 22.8 feet from right-of-way line 43.8 feet from centerline | Legal non-<br>conforming |
| Side Yard<br>Setback  | 8.0 feet                                                        | 8.0 feet                                                   | Yes                      |
| Rear Yard<br>Setback  | 15 feet                                                         | 15 feet                                                    | Yes                      |
| Building Height       | 25 feet maximum                                                 | 21 feet                                                    | Yes                      |
| FAR                   | Maximum 2,811 square feet plus 440 square feet for 2-car garage | 3,230 square feet plus 649-<br>square foot garage          | TBD                      |
| Parking               | 2-car garage                                                    | 3-car garage                                               | Yes                      |

#### **Zoning Consistency for 7726 Kestrel Lane (Lot 43):**

|                       | Required                                                        | Proposed                                                  | Consistent<br>Y/N        |
|-----------------------|-----------------------------------------------------------------|-----------------------------------------------------------|--------------------------|
| Front Yard<br>Setback | 20 feet from right-of-way line 50 feet from centerline          | 22 feet from right-of-way line<br>43 feet from centerline | Legal non-<br>conforming |
| Side Yard<br>Setback  | 8.0 feet                                                        | 8.0 feet                                                  | Yes                      |
| Rear Yard<br>Setback  | 15 feet                                                         | 15 feet                                                   | Yes                      |
| Building Height       | 25 feet maximum                                                 | 23.5 feet                                                 | Yes                      |
| FAR                   | Maximum 2,908 square feet plus 440 square feet for 2-car garage | 2,788 square feet plus 601-<br>square foot garage         | TBD                      |
| Parking               | 2-car garage                                                    | 3-car garage                                              | Yes                      |

#### **Zoning Consistency for 7727 Kestrel Lane (Lot 56):**

|                       | Required                                                        | Proposed                                                  | Consistent<br>Y/N        |
|-----------------------|-----------------------------------------------------------------|-----------------------------------------------------------|--------------------------|
| Front Yard<br>Setback | 20 feet from right-of-way line 50 feet from centerline          | 20 feet from right-of-way line<br>41 feet from centerline | Legal non-<br>conforming |
| Side Yard<br>Setback  | 7.3 feet                                                        | 7.3 feet                                                  | Yes                      |
| Rear Yard<br>Setback  | 25 feet                                                         | 25 feet                                                   | Yes                      |
| Building Height       | 25 feet maximum                                                 | 21 feet                                                   | Yes                      |
| FAR                   | Maximum 2,836 square feet plus 440 square feet for 2-car garage | 3,395 square feet plus 623-<br>square foot garage         | TBD                      |
| Parking               | 2-car garage                                                    | 3-car garage                                              | Yes                      |