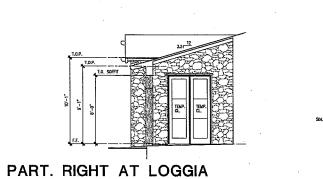

#### **ATTACHMENTS:**

Reduced 11" x 17" copies of site, floor plans, and elevations.

22STEPLAN DWG 11/29/07 08:50:21 AM PD

SINGLE FAMILY HOMES GOLETA, CA

PLAN 2

Farmhouse

321 12TH STREET, SUITE 200, MANHATTAN BEACH, CALIFORNIA 90266 PHONE (310) 546-5781 - FAX (310) 545-2802