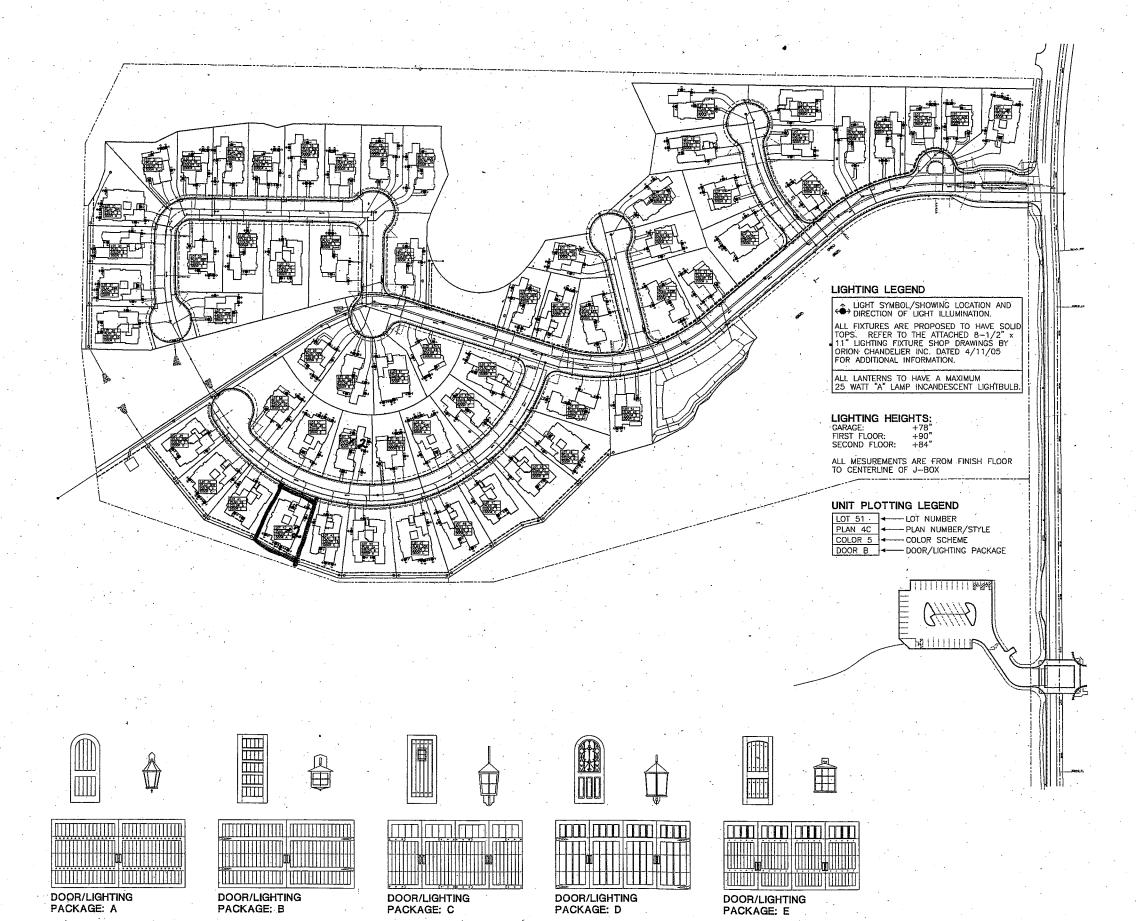

#### **ISSUES:**

The approved streetscape plan will be presented at the DRB meeting by staff.

Condition of Approval #6 of the tract map approval (67-SB-TM) allows for the substitution of floor plans as follows:

"Some substitution of floor plans shall be allowed. The allowable substitution of floor plans shall include the substitution of single-story floor plans on lots authorized for single-story residences, of two-story floor plans on lots authorized for two-story residences, and for the substitution of any one-story floor plan for a two-story floor plan on lots authorized for two-story residences. In no case shall a two-story floor plan be allowed on a lot authorized for a one-story residence as shown on Exhibit 2 [the map]."