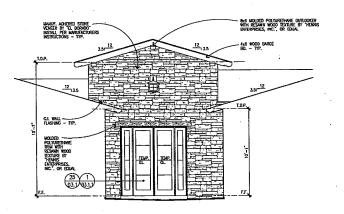

#### **ATTACHMENTS:**

Reduced 11" x 17" copies of site, floor plans, and elevations.

22STEPLAN DWG 11/29/07 08:50:21 AM PD

SINGLE FAMILY HOMES GOLETA, CA

PLAN 2

Farmhouse

321 12TH STREET, SUITE 200, MANHATTAN BEACH, CALIFORNIA 90266 PHONE (310) 546-5781 - FAX (310) 545-2802