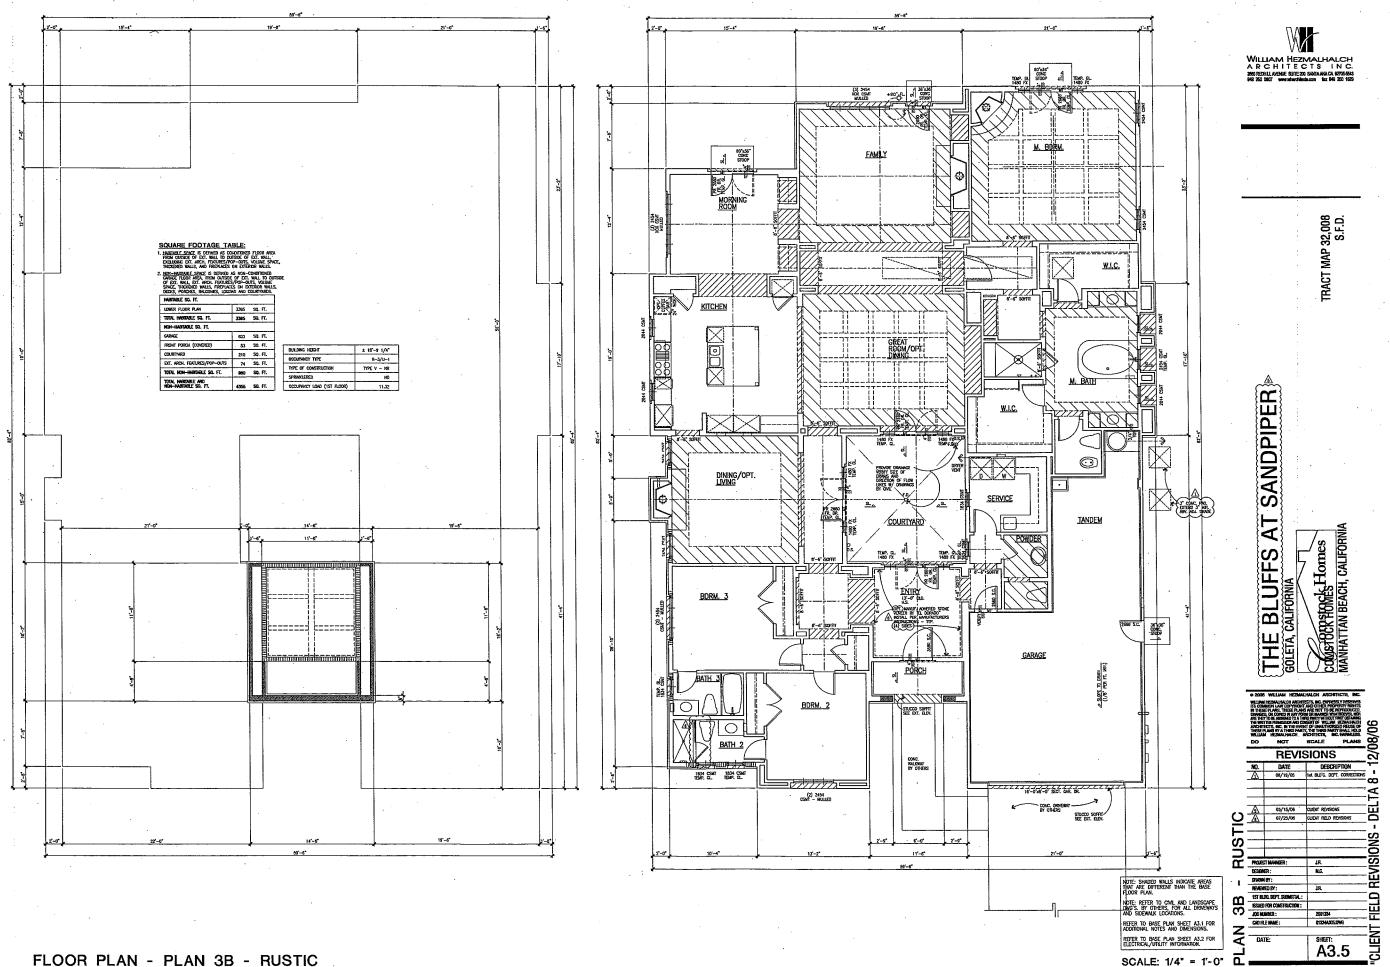

#### PROJECT DESCRIPTION:

This is a request for *Conceptual/Preliminary* review. The properties include 4 vacant lots in the Bluffs Along the Santa Barbara Coast Subdivision, a partially constructed 62-home subdivision in the 7-R-1 zone district (Coastal Zone). The applicant proposes to construct the following Bluffs single-family model dwelling types: on Lot 42, Plan 2C Farmhouse (3,230 square feet); on Lot 43, Plan 1BR Rustic (2,788 square feet); on Lot 56, Plan 3A Villa (3,395 square feet); and on Lot 57, Plan 3BR Rustic (3,395 square feet). Materials would be light- to medium-earth tones, and would follow DRB-approved color schemes. The project was filed by Tiffany Sukay of Comstock Homes on behalf of Bob Comstock of Goleta Investment Partners, the property owner. Related cases: 67-SB-DRB; 10-027-LUP; 10-028-LUP; 10-029-LUP; 10-030-LUP.

Design Review Board Staff Report 10-027-DRB April 13, 2010 Page 2 of 4

The table below summarizes the model types to be built on each of the four subject lots:

| Lot No. | Address           | Floor Area | Plan Type        | DRB    | Color |
|---------|-------------------|------------|------------------|--------|-------|
|         |                   | (sq. ft)   |                  | Scheme |       |
| 42      | 7720 Kestrel Lane | 3,230      | 2C Farmhouse     | 4      |       |
| 43      | 7726 Kestrel Lane | 2,788      | 1B Rustic (rev.) | 12     |       |
| 56      | 7727 Kestrel Lane | 3,395      | 3A Villa         | TBD    |       |
| 57      | 7717 Kestrel Lane | 3,395      | 3B Rustic (rev.) | 11     |       |

Of the 4 lots, 3 of them are proposed to have the same model type that was previously approved. On Lot 56, the applicant proposes a smaller two-story model (Plan 3A Villa) instead of the previously approved two-story model (Plan 5C Farmhouse).