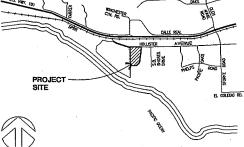

#### **AGENDA ITEM L-2**

DATE: April 13, 2010

TO: Goleta Design Review Board FROM: Shine Ling, Assistant Planner

SUBJECT: 10-027-DRB; The Bluffs Residences; 7716, 7717, 7726, & 7727 Kestrel

Lane; APN: 079-780-023; -024; -034; -035

#### PROJECT DESCRIPTION:

This is a request for *Conceptual/Preliminary* review. The properties include 4 vacant lots in the Bluffs Along the Santa Barbara Coast Subdivision, a partially constructed 62-home subdivision in the 7-R-1 zone district (Coastal Zone). The applicant proposes to construct the following Bluffs single-family model dwelling types: on Lot 42, Plan 2C Farmhouse (3,230 square feet); on Lot 43, Plan 1BR Rustic (2,788 square feet); on Lot 56, Plan 3A Villa (3,395 square feet); and on Lot 57, Plan 3BR Rustic (3,395 square feet). Materials would be light- to medium-earth tones, and would follow DRB-approved color schemes. The project was filed by Tiffany Sukay of Comstock Homes on behalf of Bob Comstock of Goleta Investment Partners, the property owner. Related cases: 67-SB-DRB; 10-027-LUP; 10-028-LUP; 10-029-LUP; 10-030-LUP.