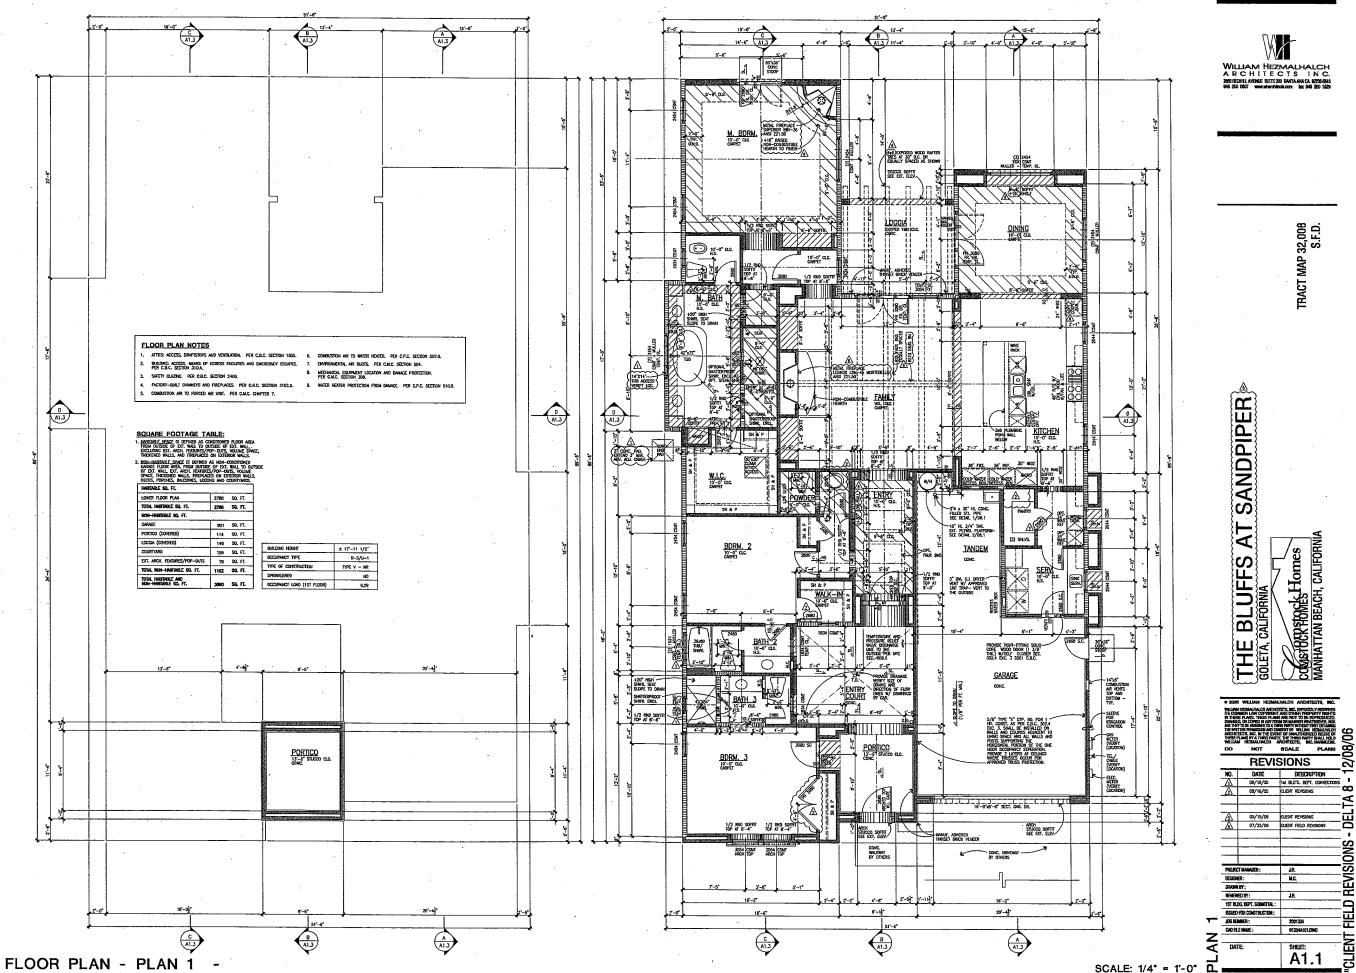

#### PROJECT DESCRIPTION:

This is a request for *Conceptual/Preliminary* review. The properties include 4 vacant lots in the Bluffs Along the Santa Barbara Coast Subdivision, a partially constructed 62-home subdivision in the 7-R-1 zone district (Coastal Zone). The applicant proposes to construct the following Bluffs single-family model dwelling types: on Lot 42, Plan 2C Farmhouse (3,230 square feet); on Lot 43, Plan 1BR Rustic (2,788 square feet); on Lot 56, Plan 3A Villa (3,395 square feet); and on Lot 57, Plan 3BR Rustic (3,395 square feet). Materials would be light- to medium-earth tones, and would follow DRB-approved color schemes. The project was filed by Tiffany Sukay of Comstock Homes on behalf of Bob Comstock of Goleta Investment Partners, the property owner. Related cases: 67-SB-DRB; 10-027-LUP; 10-028-LUP; 10-029-LUP; 10-030-LUP.

Design Review Board Staff Report 10-027-DRB April 13, 2010 Page 2 of 4

The table below summarizes the model types to be built on each of the four subject lots:

| Lot No. | Address           | Floor Area | Plan Type        | DRB    | Color |
|---------|-------------------|------------|------------------|--------|-------|
|         |                   | (sq. ft)   |                  | Scheme |       |
| 42      | 7720 Kestrel Lane | 3,230      | 2C Farmhouse     | 4      |       |
| 43      | 7726 Kestrel Lane | 2,788      | 1B Rustic (rev.) | 12     |       |
| 56      | 7727 Kestrel Lane | 3,395      | 3A Villa         | TBD    |       |
| 57      | 7717 Kestrel Lane | 3,395      | 3B Rustic (rev.) | 11     |       |

#### **ATTACHMENTS:**

Reduced 11" x 17" copies of site, floor plans, and elevations.

22STEPLAN DWG 11/29/07 08:50:21 AM PD

SINGLE FAMILY HOMES GOLETA, CA

PLAN 2

Farmhouse

321 12TH STREET, SUITE 200, MANHATTAN BEACH, CALIFORNIA 90266 PHONE (310) 546-5781 - FAX (310) 545-2802