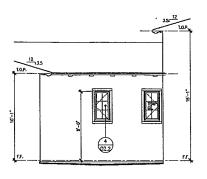

#### **ATTACHMENTS:**

Reduced 11" x 17" copies of site, floor plans, and elevations.

22STEPLAN DWG 11/29/07 08:50:21 AM PD

SINGLE FAMILY HOMES GOLETA, CA

PLAN 2

Farmhouse

321 12TH STREET, SUITE 200, MANHATTAN BEACH, CALIFORNIA 90266 PHONE (310) 546-5781 - FAX (310) 545-2802