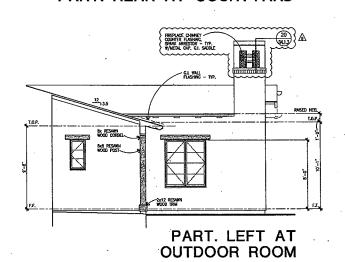

#### **ATTACHMENTS:**

Reduced 11" x 17" copies of site, floor plans, and elevations.

22STEPLAN DWG 11/29/07 08:50:21 AM PD

SINGLE FAMILY HOMES GOLETA, CA

PLAN 2

Farmhouse

321 12TH STREET, SUITE 200, MANHATTAN BEACH, CALIFORNIA 90266 PHONE (310) 546-5781 - FAX (310) 545-2802