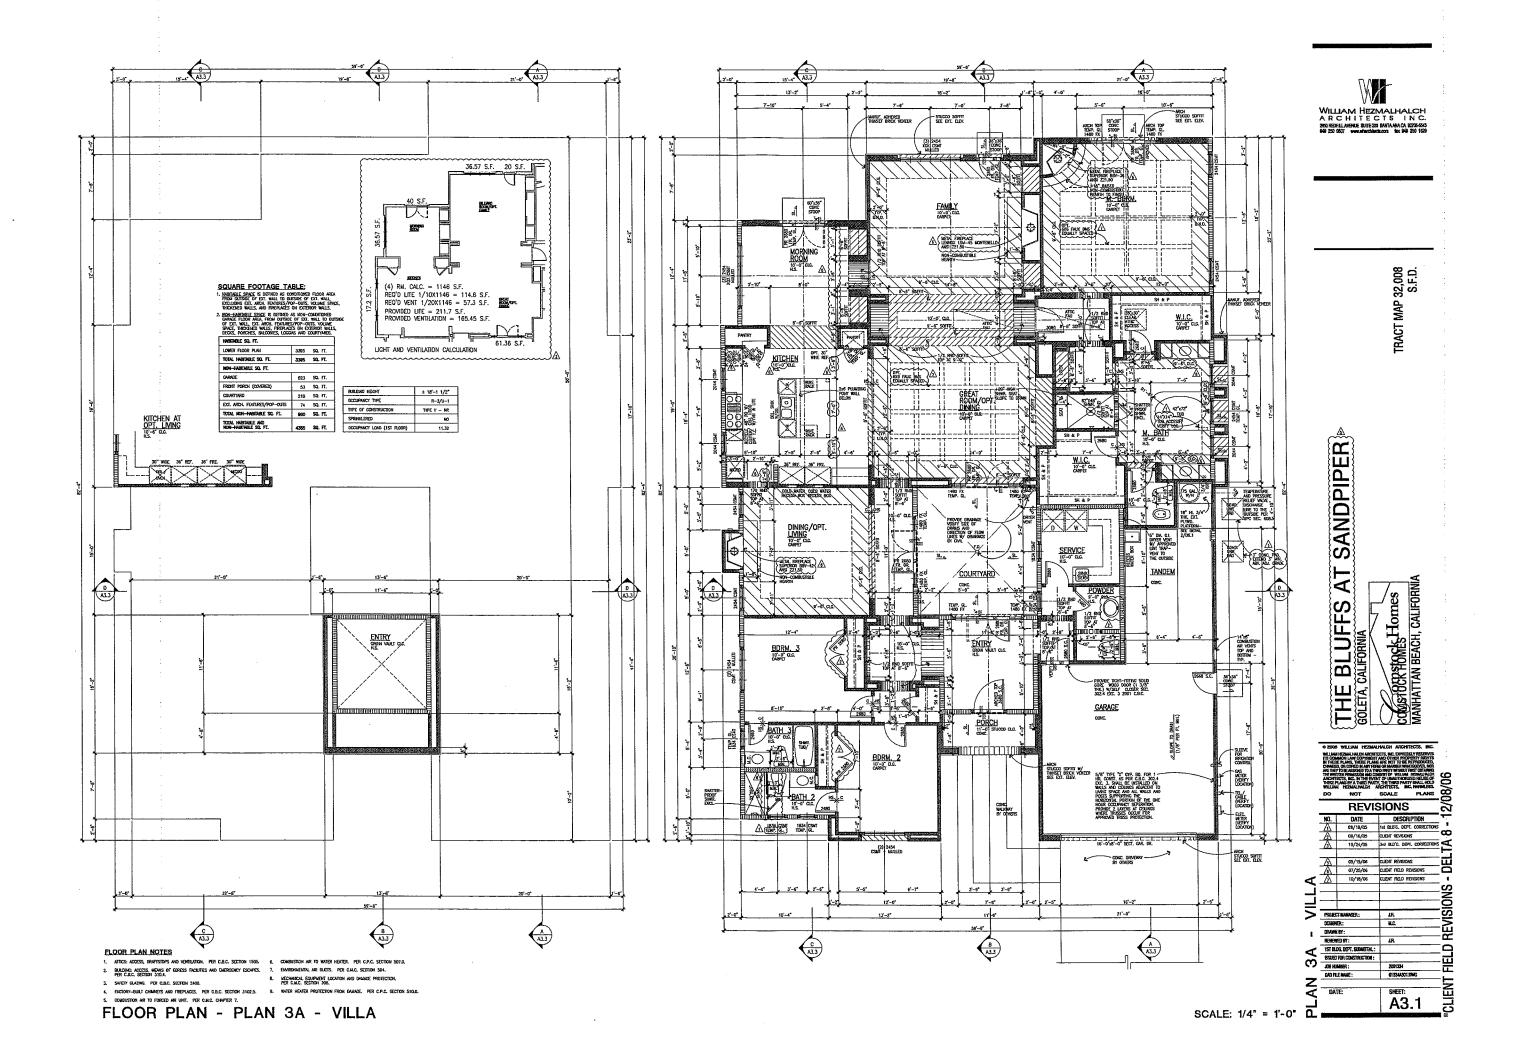

#### PROJECT DESCRIPTION:

This is a request for *Conceptual/Preliminary* review. The properties include 4 vacant lots in the Bluffs Along the Santa Barbara Coast Subdivision, a partially constructed 62-home subdivision in the 7-R-1 zone district (Coastal Zone). The applicant proposes to construct the following Bluffs single-family model dwelling types: on Lot 42, Plan 2C Farmhouse (3,230 square feet); on Lot 43, Plan 1BR Rustic (2,788 square feet); on Lot 56, Plan 3A Villa (3,395 square feet); and on Lot 57, Plan 3BR Rustic (3,395 square feet). Materials would be light- to medium-earth tones, and would follow DRB-approved color schemes. The project was filed by Tiffany Sukay of Comstock Homes on behalf of Bob Comstock of Goleta Investment Partners, the property owner. Related cases: 67-SB-DRB; 10-027-LUP; 10-028-LUP; 10-029-LUP; 10-030-LUP.

Design Review Board Staff Report 10-027-DRB April 13, 2010 Page 2 of 4

The table below summarizes the model types to be built on each of the four subject lots:

| Lot No. | Address           | Floor Area | Plan Type        | DRB    | Color |
|---------|-------------------|------------|------------------|--------|-------|
|         |                   | (sq. ft)   |                  | Scheme |       |
| 42      | 7720 Kestrel Lane | 3,230      | 2C Farmhouse     | 4      |       |
| 43      | 7726 Kestrel Lane | 2,788      | 1B Rustic (rev.) | 12     |       |
| 56      | 7727 Kestrel Lane | 3,395      | 3A Villa         | TBD    |       |
| 57      | 7717 Kestrel Lane | 3,395      | 3B Rustic (rev.) | 11     |       |

#### **Zoning Consistency for 7727 Kestrel Lane (Lot 56):**

|                       | Required                                                        | Proposed                                                  | Consistent<br>Y/N        |
|-----------------------|-----------------------------------------------------------------|-----------------------------------------------------------|--------------------------|
| Front Yard<br>Setback | 20 feet from right-of-way line 50 feet from centerline          | 20 feet from right-of-way line<br>41 feet from centerline | Legal non-<br>conforming |
| Side Yard<br>Setback  | 7.3 feet                                                        | 7.3 feet                                                  | Yes                      |
| Rear Yard<br>Setback  | 25 feet                                                         | 25 feet                                                   | Yes                      |
| Building Height       | 25 feet maximum                                                 | 21 feet                                                   | Yes                      |
| FAR                   | Maximum 2,836 square feet plus 440 square feet for 2-car garage | 3,395 square feet plus 623-<br>square foot garage         | TBD                      |
| Parking               | 2-car garage                                                    | 3-car garage                                              | Yes                      |