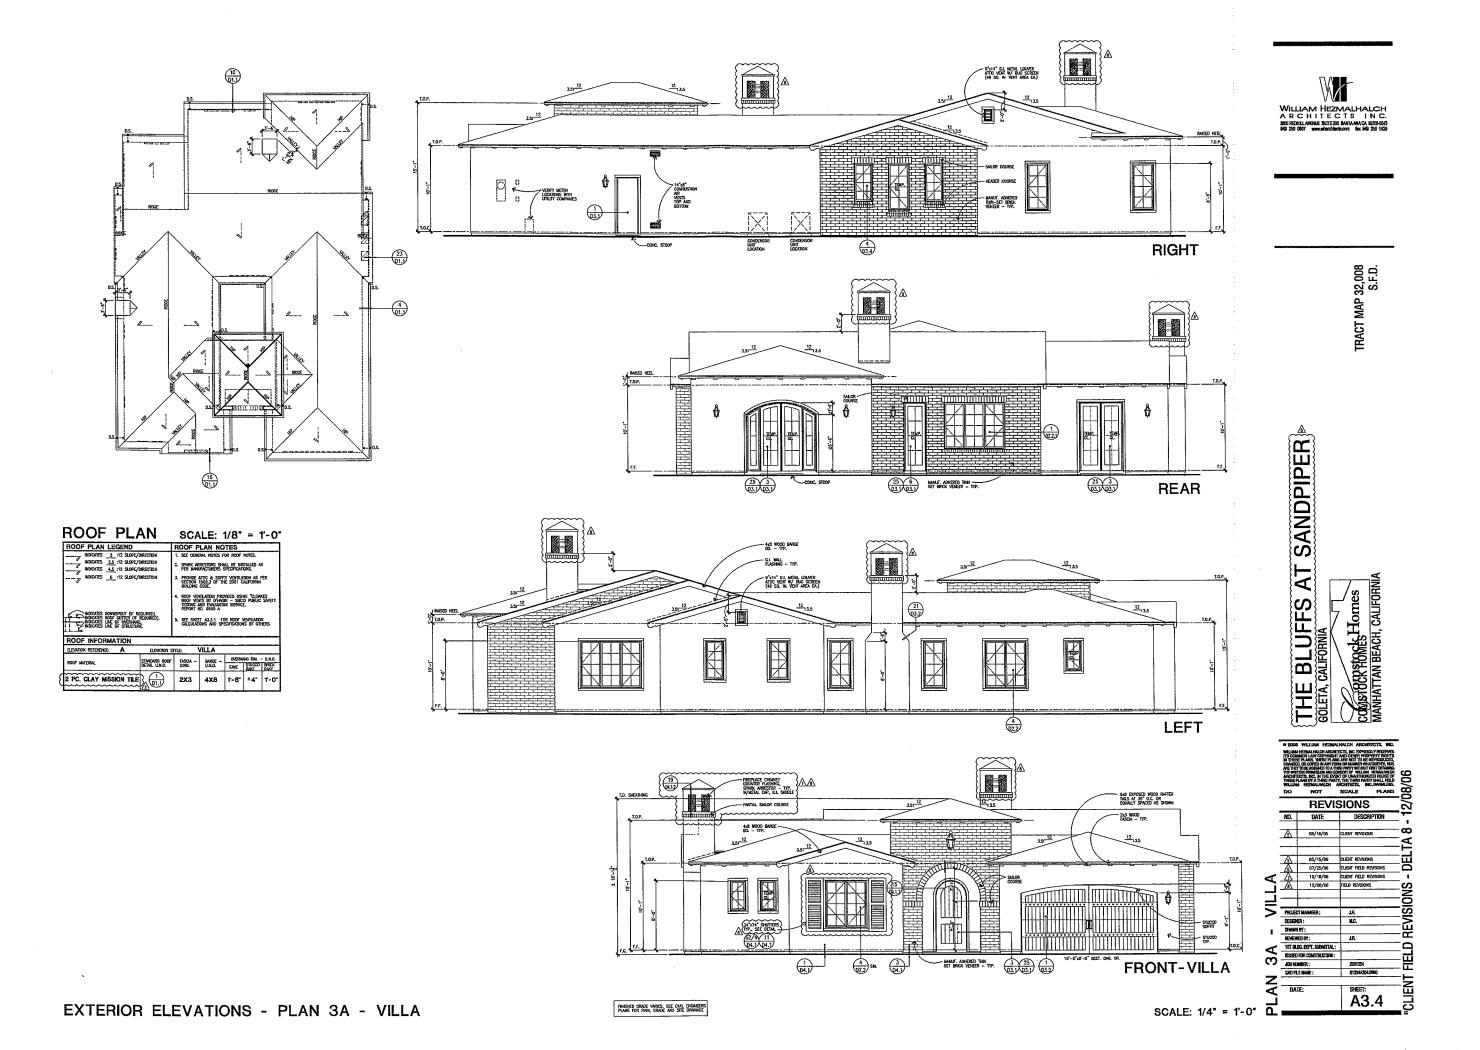

#### PROJECT DESCRIPTION:

This is a request for *Conceptual/Preliminary* review. The properties include 4 vacant lots in the Bluffs Along the Santa Barbara Coast Subdivision, a partially constructed 62-home subdivision in the 7-R-1 zone district (Coastal Zone). The applicant proposes to construct the following Bluffs single-family model dwelling types: on Lot 42, Plan 2C Farmhouse (3,230 square feet); on Lot 43, Plan 1BR Rustic (2,788 square feet); on Lot 56, Plan 3A Villa (3,395 square feet); and on Lot 57, Plan 3BR Rustic (3,395 square feet). Materials would be light- to medium-earth tones, and would follow DRB-approved color schemes. The project was filed by Tiffany Sukay of Comstock Homes on behalf of Bob Comstock of Goleta Investment Partners, the property owner. Related cases: 67-SB-DRB; 10-027-LUP; 10-028-LUP; 10-029-LUP; 10-030-LUP.

#### **Zoning Consistency for 7727 Kestrel Lane (Lot 56):**

|                       | Required                                                        | Proposed                                                  | Consistent<br>Y/N        |
|-----------------------|-----------------------------------------------------------------|-----------------------------------------------------------|--------------------------|
| Front Yard<br>Setback | 20 feet from right-of-way line 50 feet from centerline          | 20 feet from right-of-way line<br>41 feet from centerline | Legal non-<br>conforming |
| Side Yard<br>Setback  | 7.3 feet                                                        | 7.3 feet                                                  | Yes                      |
| Rear Yard<br>Setback  | 25 feet                                                         | 25 feet                                                   | Yes                      |
| Building Height       | 25 feet maximum                                                 | 21 feet                                                   | Yes                      |
| FAR                   | Maximum 2,836 square feet plus 440 square feet for 2-car garage | 3,395 square feet plus 623-<br>square foot garage         | TBD                      |
| Parking               | 2-car garage                                                    | 3-car garage                                              | Yes                      |