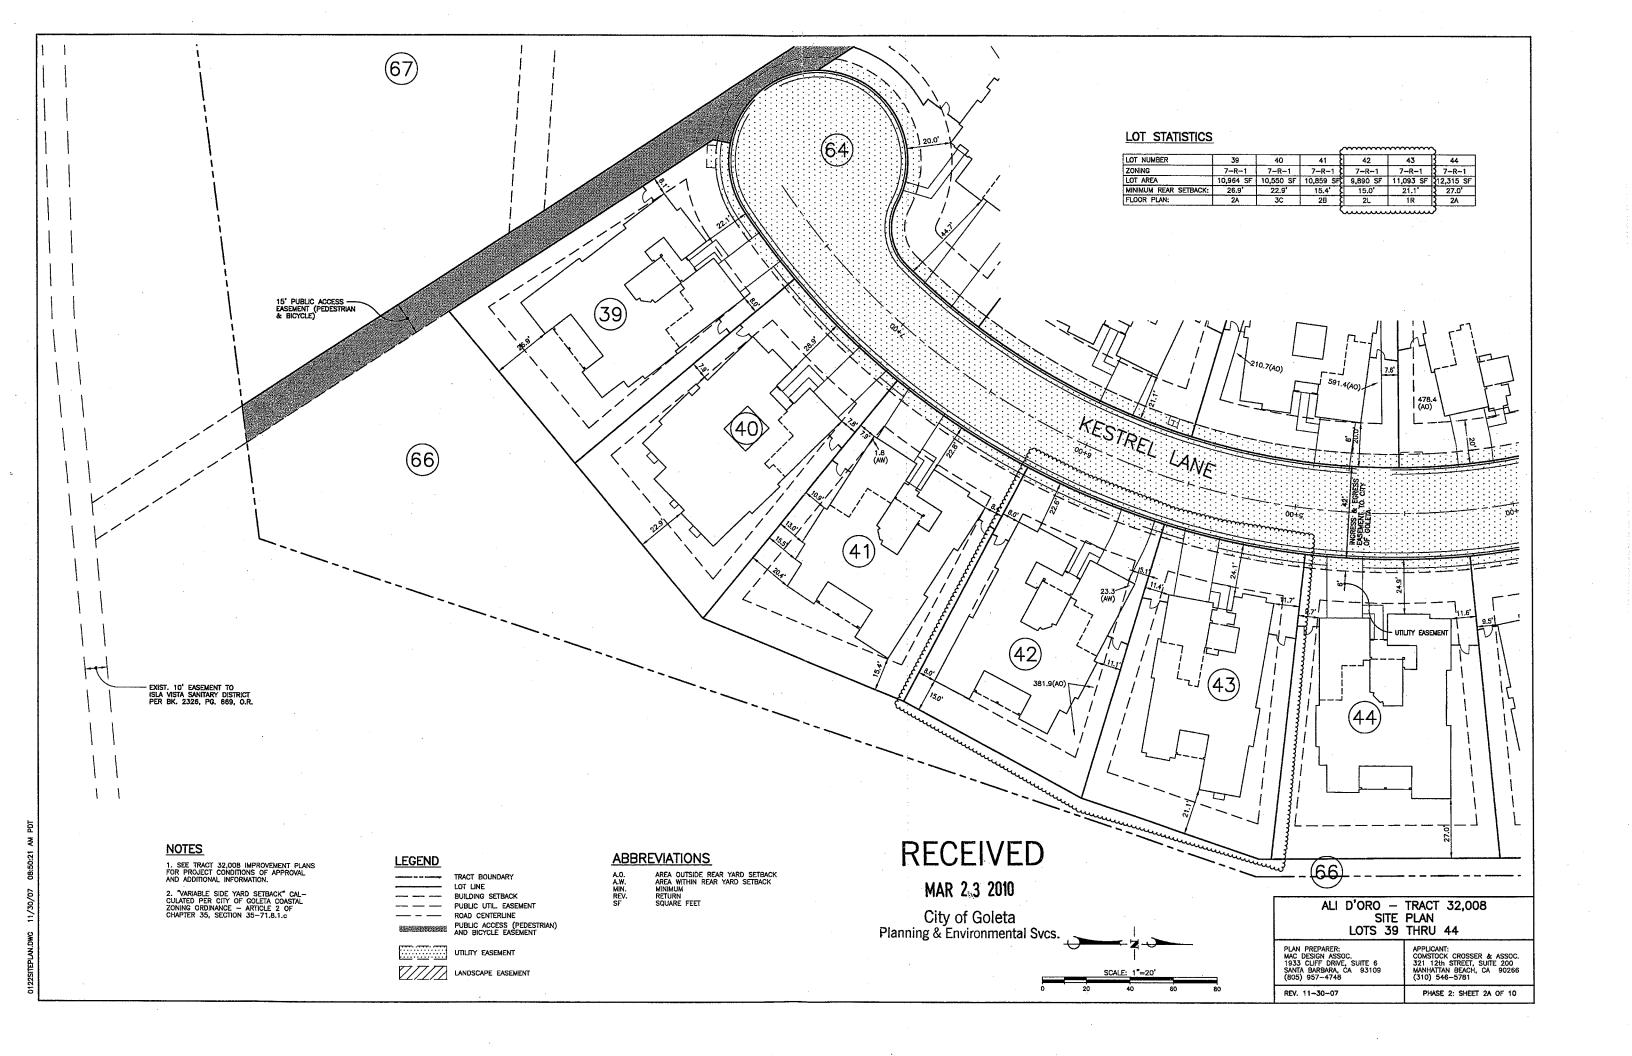

#### PROJECT DESCRIPTION:

This is a request for *Conceptual/Preliminary* review. The properties include 4 vacant lots in the Bluffs Along the Santa Barbara Coast Subdivision, a partially constructed 62-home subdivision in the 7-R-1 zone district (Coastal Zone). The applicant proposes to construct the following Bluffs single-family model dwelling types: on Lot 42, Plan 2C Farmhouse (3,230 square feet); on Lot 43, Plan 1BR Rustic (2,788 square feet); on Lot 56, Plan 3A Villa (3,395 square feet); and on Lot 57, Plan 3BR Rustic (3,395 square feet). Materials would be light- to medium-earth tones, and would follow DRB-approved color schemes. The project was filed by Tiffany Sukay of Comstock Homes on behalf of Bob Comstock of Goleta Investment Partners, the property owner. Related cases: 67-SB-DRB; 10-027-LUP; 10-028-LUP; 10-029-LUP; 10-030-LUP.

Design Review Board Staff Report 10-027-DRB April 13, 2010 Page 2 of 4

The table below summarizes the model types to be built on each of the four subject lots:

| Lot No. | Address           | Floor Area | Plan Type        | DRB    | Color |
|---------|-------------------|------------|------------------|--------|-------|
|         |                   | (sq. ft)   |                  | Scheme |       |
| 42      | 7720 Kestrel Lane | 3,230      | 2C Farmhouse     | 4      |       |
| 43      | 7726 Kestrel Lane | 2,788      | 1B Rustic (rev.) | 12     |       |
| 56      | 7727 Kestrel Lane | 3,395      | 3A Villa         | TBD    |       |
| 57      | 7717 Kestrel Lane | 3,395      | 3B Rustic (rev.) | 11     |       |

Of the 4 lots, 3 of them are proposed to have the same model type that was previously approved. On Lot 56, the applicant proposes a smaller two-story model (Plan 3A Villa) instead of the previously approved two-story model (Plan 5C Farmhouse).

#### Zoning Consistency for 7720 Kestrel Lane (Lot 42):

|                       | Required                                                        | Proposed                                                   | Consistent<br>Y/N        |
|-----------------------|-----------------------------------------------------------------|------------------------------------------------------------|--------------------------|
| Front Yard<br>Setback | 20 feet from right-of-way line 50 feet from centerline          | 22.8 feet from right-of-way line 43.8 feet from centerline | Legal non-<br>conforming |
| Side Yard<br>Setback  | 8.0 feet                                                        | 8.0 feet                                                   | Yes                      |
| Rear Yard<br>Setback  | 15 feet                                                         | 15 feet                                                    | Yes                      |
| Building Height       | 25 feet maximum                                                 | 21 feet                                                    | Yes                      |
| FAR                   | Maximum 2,811 square feet plus 440 square feet for 2-car garage | 3,230 square feet plus 649-<br>square foot garage          | TBD                      |
| Parking               | 2-car garage                                                    | 3-car garage                                               | Yes                      |

#### **Zoning Consistency for 7726 Kestrel Lane (Lot 43):**

|                       | Required                                                        | Proposed                                                  | Consistent<br>Y/N        |
|-----------------------|-----------------------------------------------------------------|-----------------------------------------------------------|--------------------------|
| Front Yard<br>Setback | 20 feet from right-of-way line 50 feet from centerline          | 22 feet from right-of-way line<br>43 feet from centerline | Legal non-<br>conforming |
| Side Yard<br>Setback  | 8.0 feet                                                        | 8.0 feet                                                  | Yes                      |
| Rear Yard<br>Setback  | 15 feet                                                         | 15 feet                                                   | Yes                      |
| Building Height       | 25 feet maximum                                                 | 23.5 feet                                                 | Yes                      |
| FAR                   | Maximum 2,908 square feet plus 440 square feet for 2-car garage | 2,788 square feet plus 601-<br>square foot garage         | TBD                      |
| Parking               | 2-car garage                                                    | 3-car garage                                              | Yes                      |