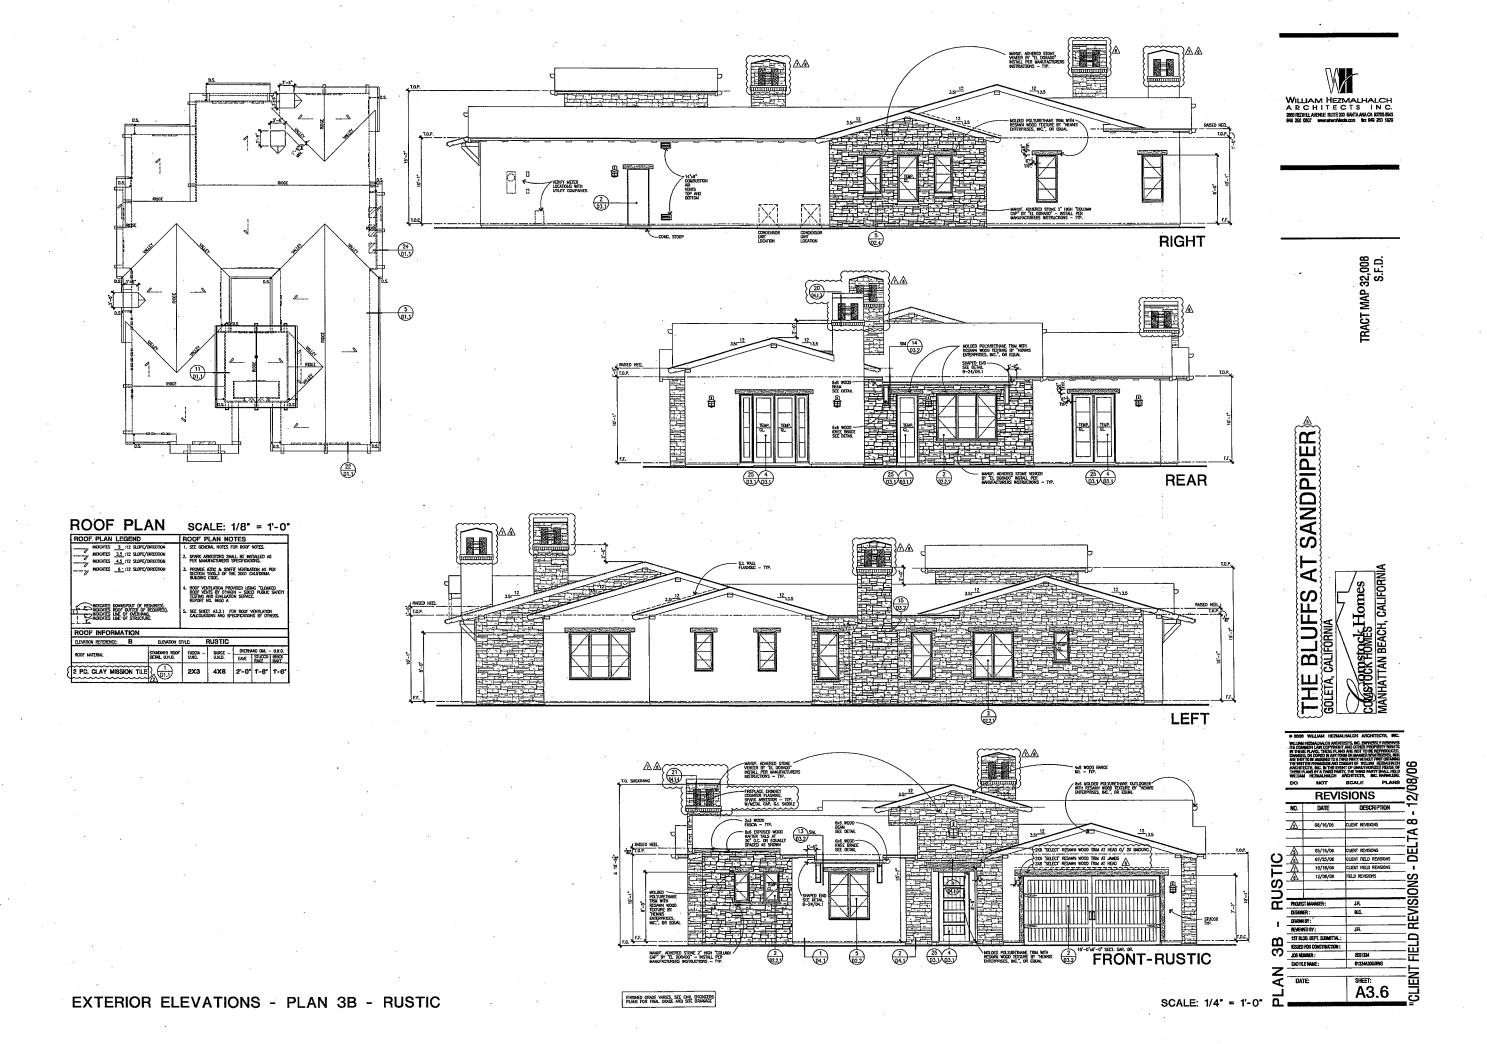

#### PROJECT DESCRIPTION:

This is a request for *Conceptual/Preliminary* review. The properties include 4 vacant lots in the Bluffs Along the Santa Barbara Coast Subdivision, a partially constructed 62-home subdivision in the 7-R-1 zone district (Coastal Zone). The applicant proposes to construct the following Bluffs single-family model dwelling types: on Lot 42, Plan 2C Farmhouse (3,230 square feet); on Lot 43, Plan 1BR Rustic (2,788 square feet); on Lot 56, Plan 3A Villa (3,395 square feet); and on Lot 57, Plan 3BR Rustic (3,395 square feet). Materials would be light- to medium-earth tones, and would follow DRB-approved color schemes. The project was filed by Tiffany Sukay of Comstock Homes on behalf of Bob Comstock of Goleta Investment Partners, the property owner. Related cases: 67-SB-DRB; 10-027-LUP; 10-028-LUP; 10-029-LUP; 10-030-LUP.

Design Review Board Staff Report 10-027-DRB April 13, 2010 Page 2 of 4

The table below summarizes the model types to be built on each of the four subject lots:

| Lot No. | Address           | Floor Area | Plan Type        | DRB    | Color |
|---------|-------------------|------------|------------------|--------|-------|
|         |                   | (sq. ft)   |                  | Scheme |       |
| 42      | 7720 Kestrel Lane | 3,230      | 2C Farmhouse     | 4      |       |
| 43      | 7726 Kestrel Lane | 2,788      | 1B Rustic (rev.) | 12     |       |
| 56      | 7727 Kestrel Lane | 3,395      | 3A Villa         | TBD    |       |
| 57      | 7717 Kestrel Lane | 3,395      | 3B Rustic (rev.) | 11     |       |

#### **ATTACHMENTS:**

Reduced 11" x 17" copies of site, floor plans, and elevations.

22STEPLAN DWG 11/29/07 08:50:21 AM PD

SINGLE FAMILY HOMES GOLETA, CA

PLAN 2

Farmhouse

321 12TH STREET, SUITE 200, MANHATTAN BEACH, CALIFORNIA 90266 PHONE (310) 546-5781 - FAX (310) 545-2802