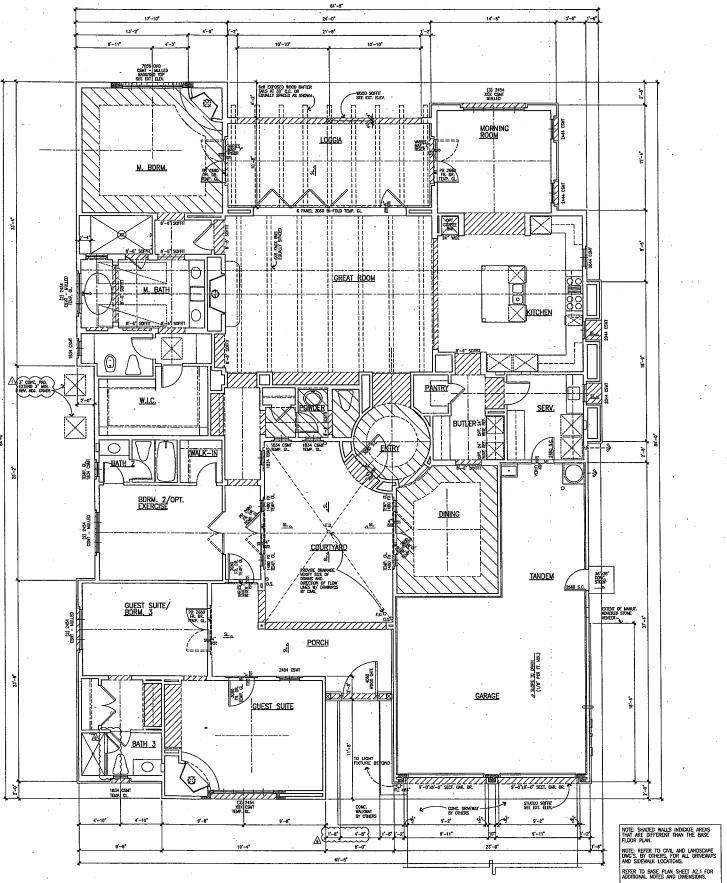

#### PROJECT DESCRIPTION:

This is a request for *Conceptual/Preliminary* review. The properties include 4 vacant lots in the Bluffs Along the Santa Barbara Coast Subdivision, a partially constructed 62-home subdivision in the 7-R-1 zone district (Coastal Zone). The applicant proposes to construct the following Bluffs single-family model dwelling types: on Lot 42, Plan 2C Farmhouse (3,230 square feet); on Lot 43, Plan 1BR Rustic (2,788 square feet); on Lot 56, Plan 3A Villa (3,395 square feet); and on Lot 57, Plan 3BR Rustic (3,395 square feet). Materials would be light- to medium-earth tones, and would follow DRB-approved color schemes. The project was filed by Tiffany Sukay of Comstock Homes on behalf of Bob Comstock of Goleta Investment Partners, the property owner. Related cases: 67-SB-DRB; 10-027-LUP; 10-028-LUP; 10-029-LUP; 10-030-LUP.

Design Review Board Staff Report 10-027-DRB April 13, 2010 Page 2 of 4

The table below summarizes the model types to be built on each of the four subject lots:

| Lot No. | Address           | Floor Area | Plan Type        | DRB    | Color |
|---------|-------------------|------------|------------------|--------|-------|
|         |                   | (sq. ft)   |                  | Scheme |       |
| 42      | 7720 Kestrel Lane | 3,230      | 2C Farmhouse     | 4      |       |
| 43      | 7726 Kestrel Lane | 2,788      | 1B Rustic (rev.) | 12     |       |
| 56      | 7727 Kestrel Lane | 3,395      | 3A Villa         | TBD    |       |
| 57      | 7717 Kestrel Lane | 3,395      | 3B Rustic (rev.) | 11     |       |