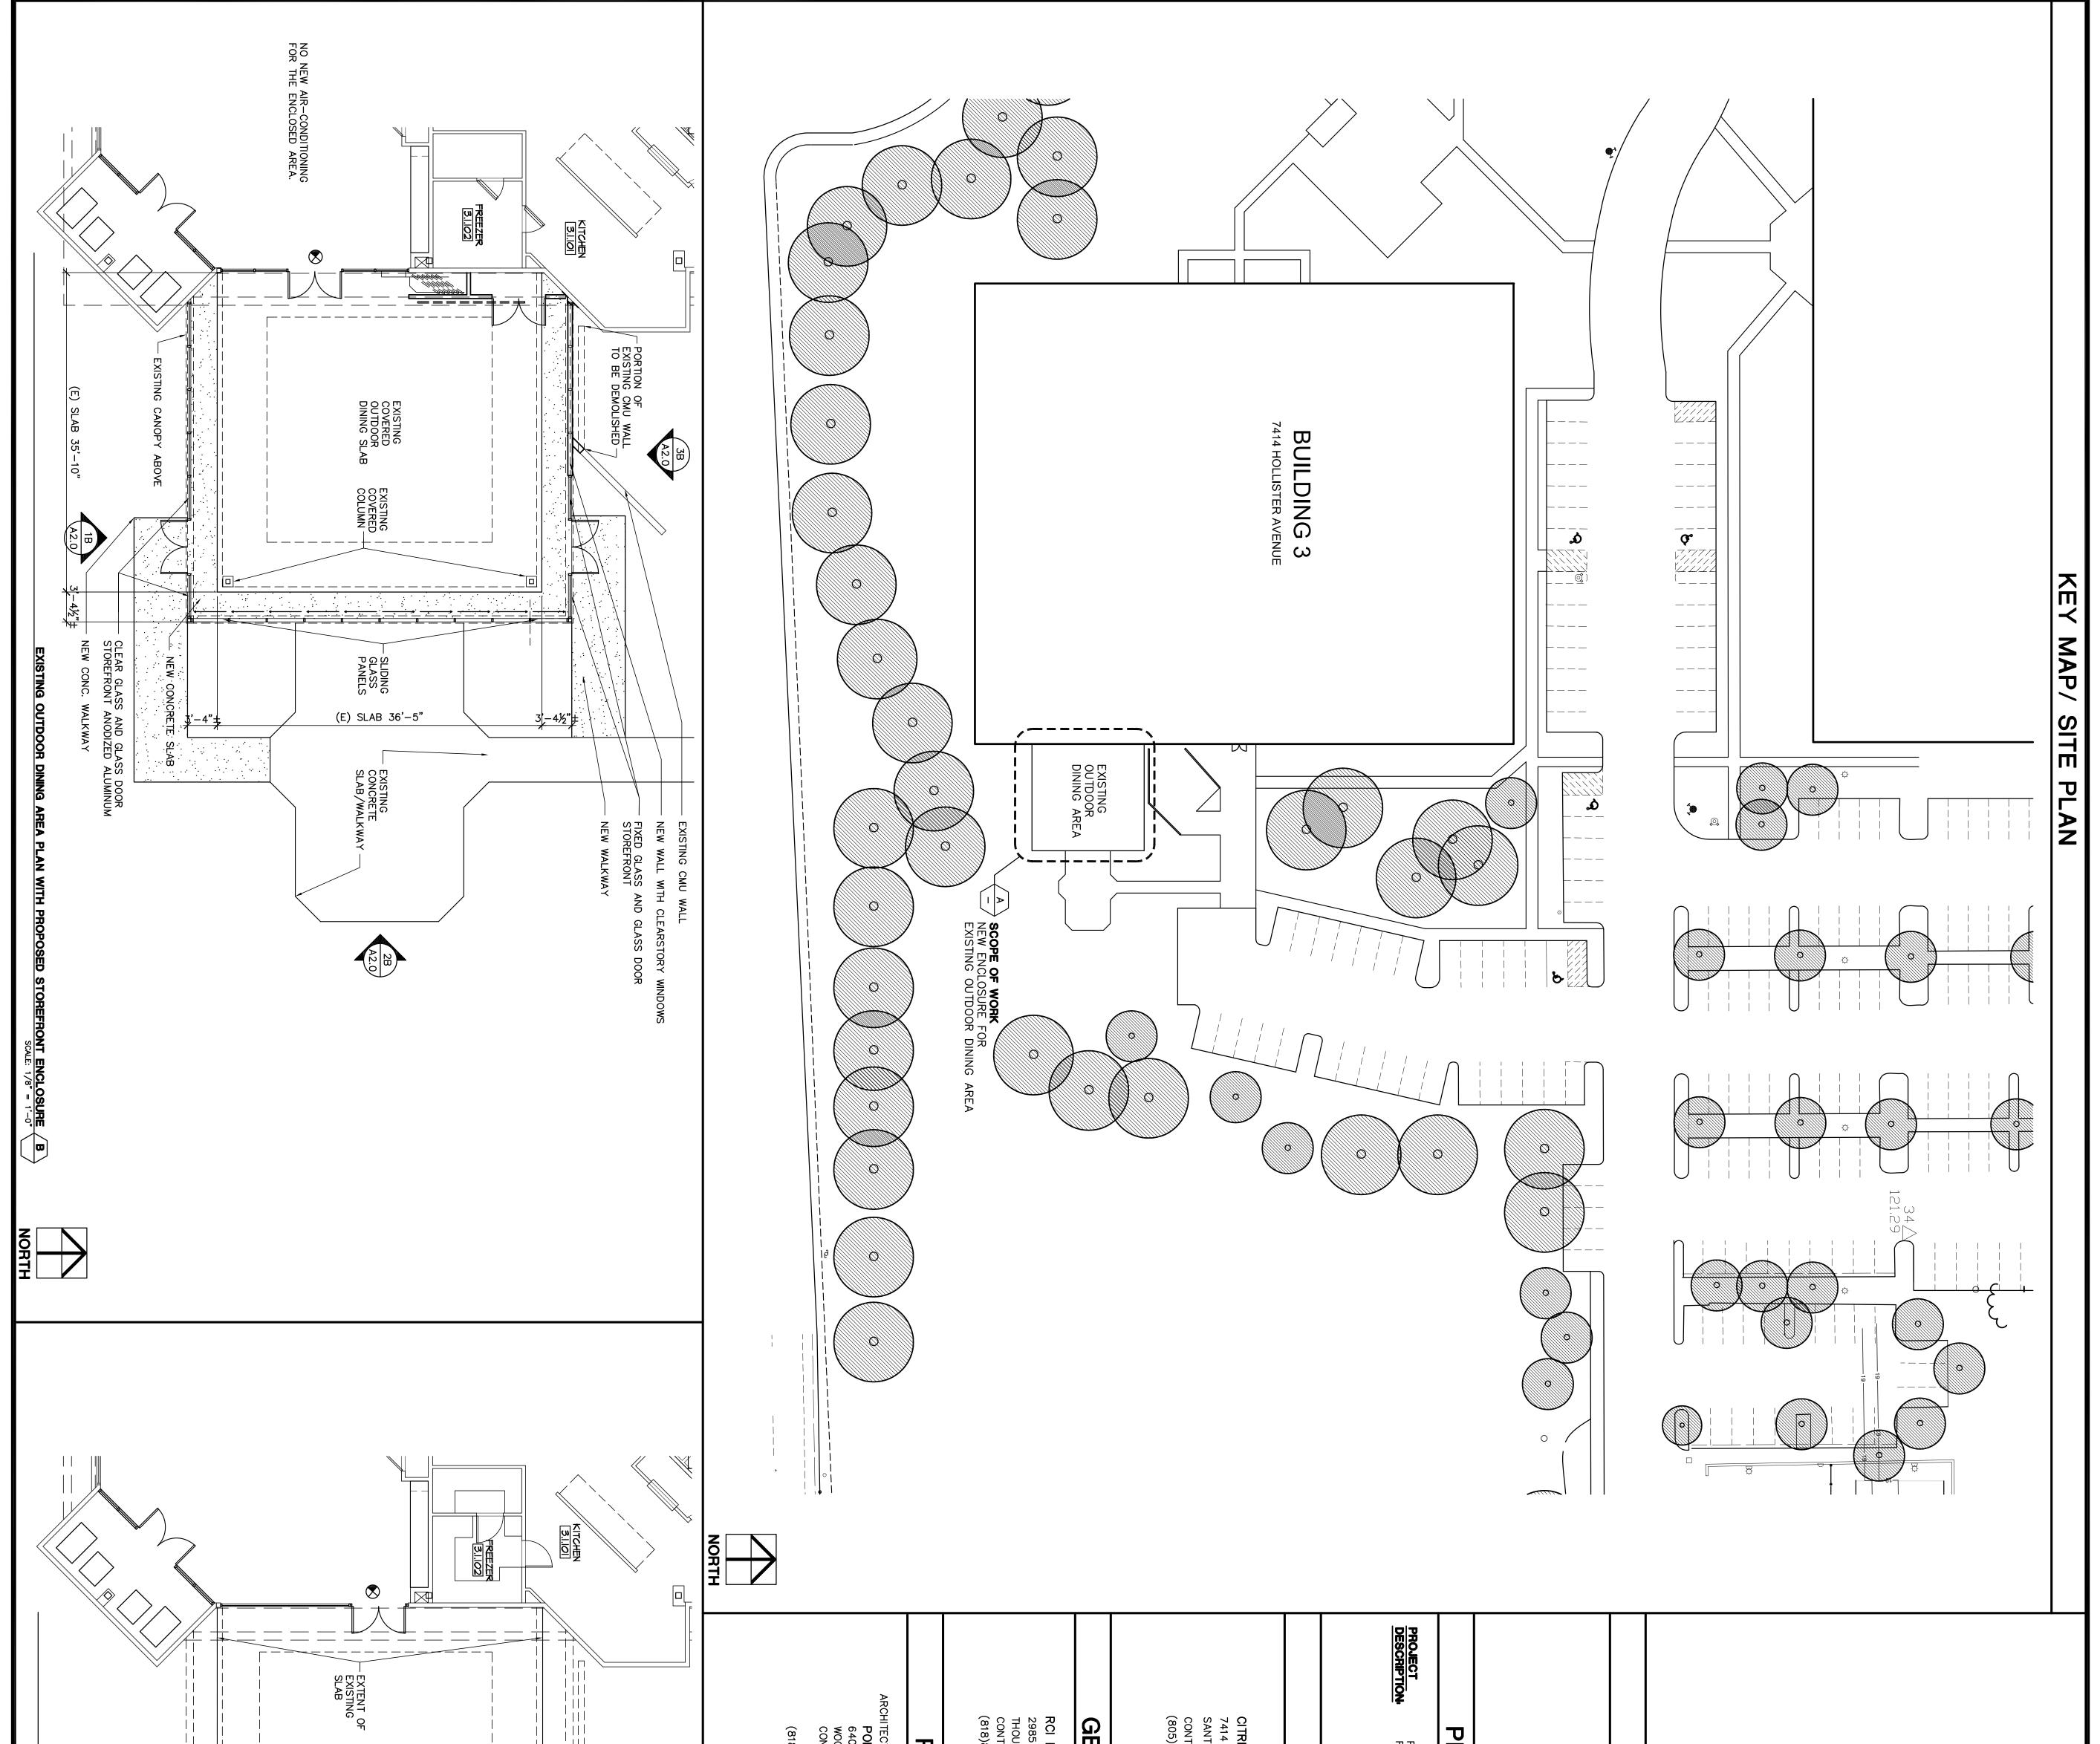

### **PROJECT DESCRIPTION:**

This is a request for *Conceptual* review. The property includes the Hollister Business Park (HBP), which contains 8 buildings totaling 292,130 square feet on 24.427 gross acres in the M-RP zone district. On the western parcel of the HBP at 7414 Hollister (Building 3), the applicant proposes to construct a 1,635-square foot addition for a cafeteria by enclosing an existing patio cover structure with a glass and aluminum storefront window system. New concrete walkways for access to the cafeteria are also proposed. The project was filed by Andrew Brenner of RCI Builders, agent, on behalf of IRE-SB Inc., property owner, and Citrix Online, tenant. Related cases: 10-031-LUP; 10-031-DPAM.

A2.0

EXISTING OUTDOOR DINING AREA PLAN SCALE: 1/8" = 1'-0"

NORTH