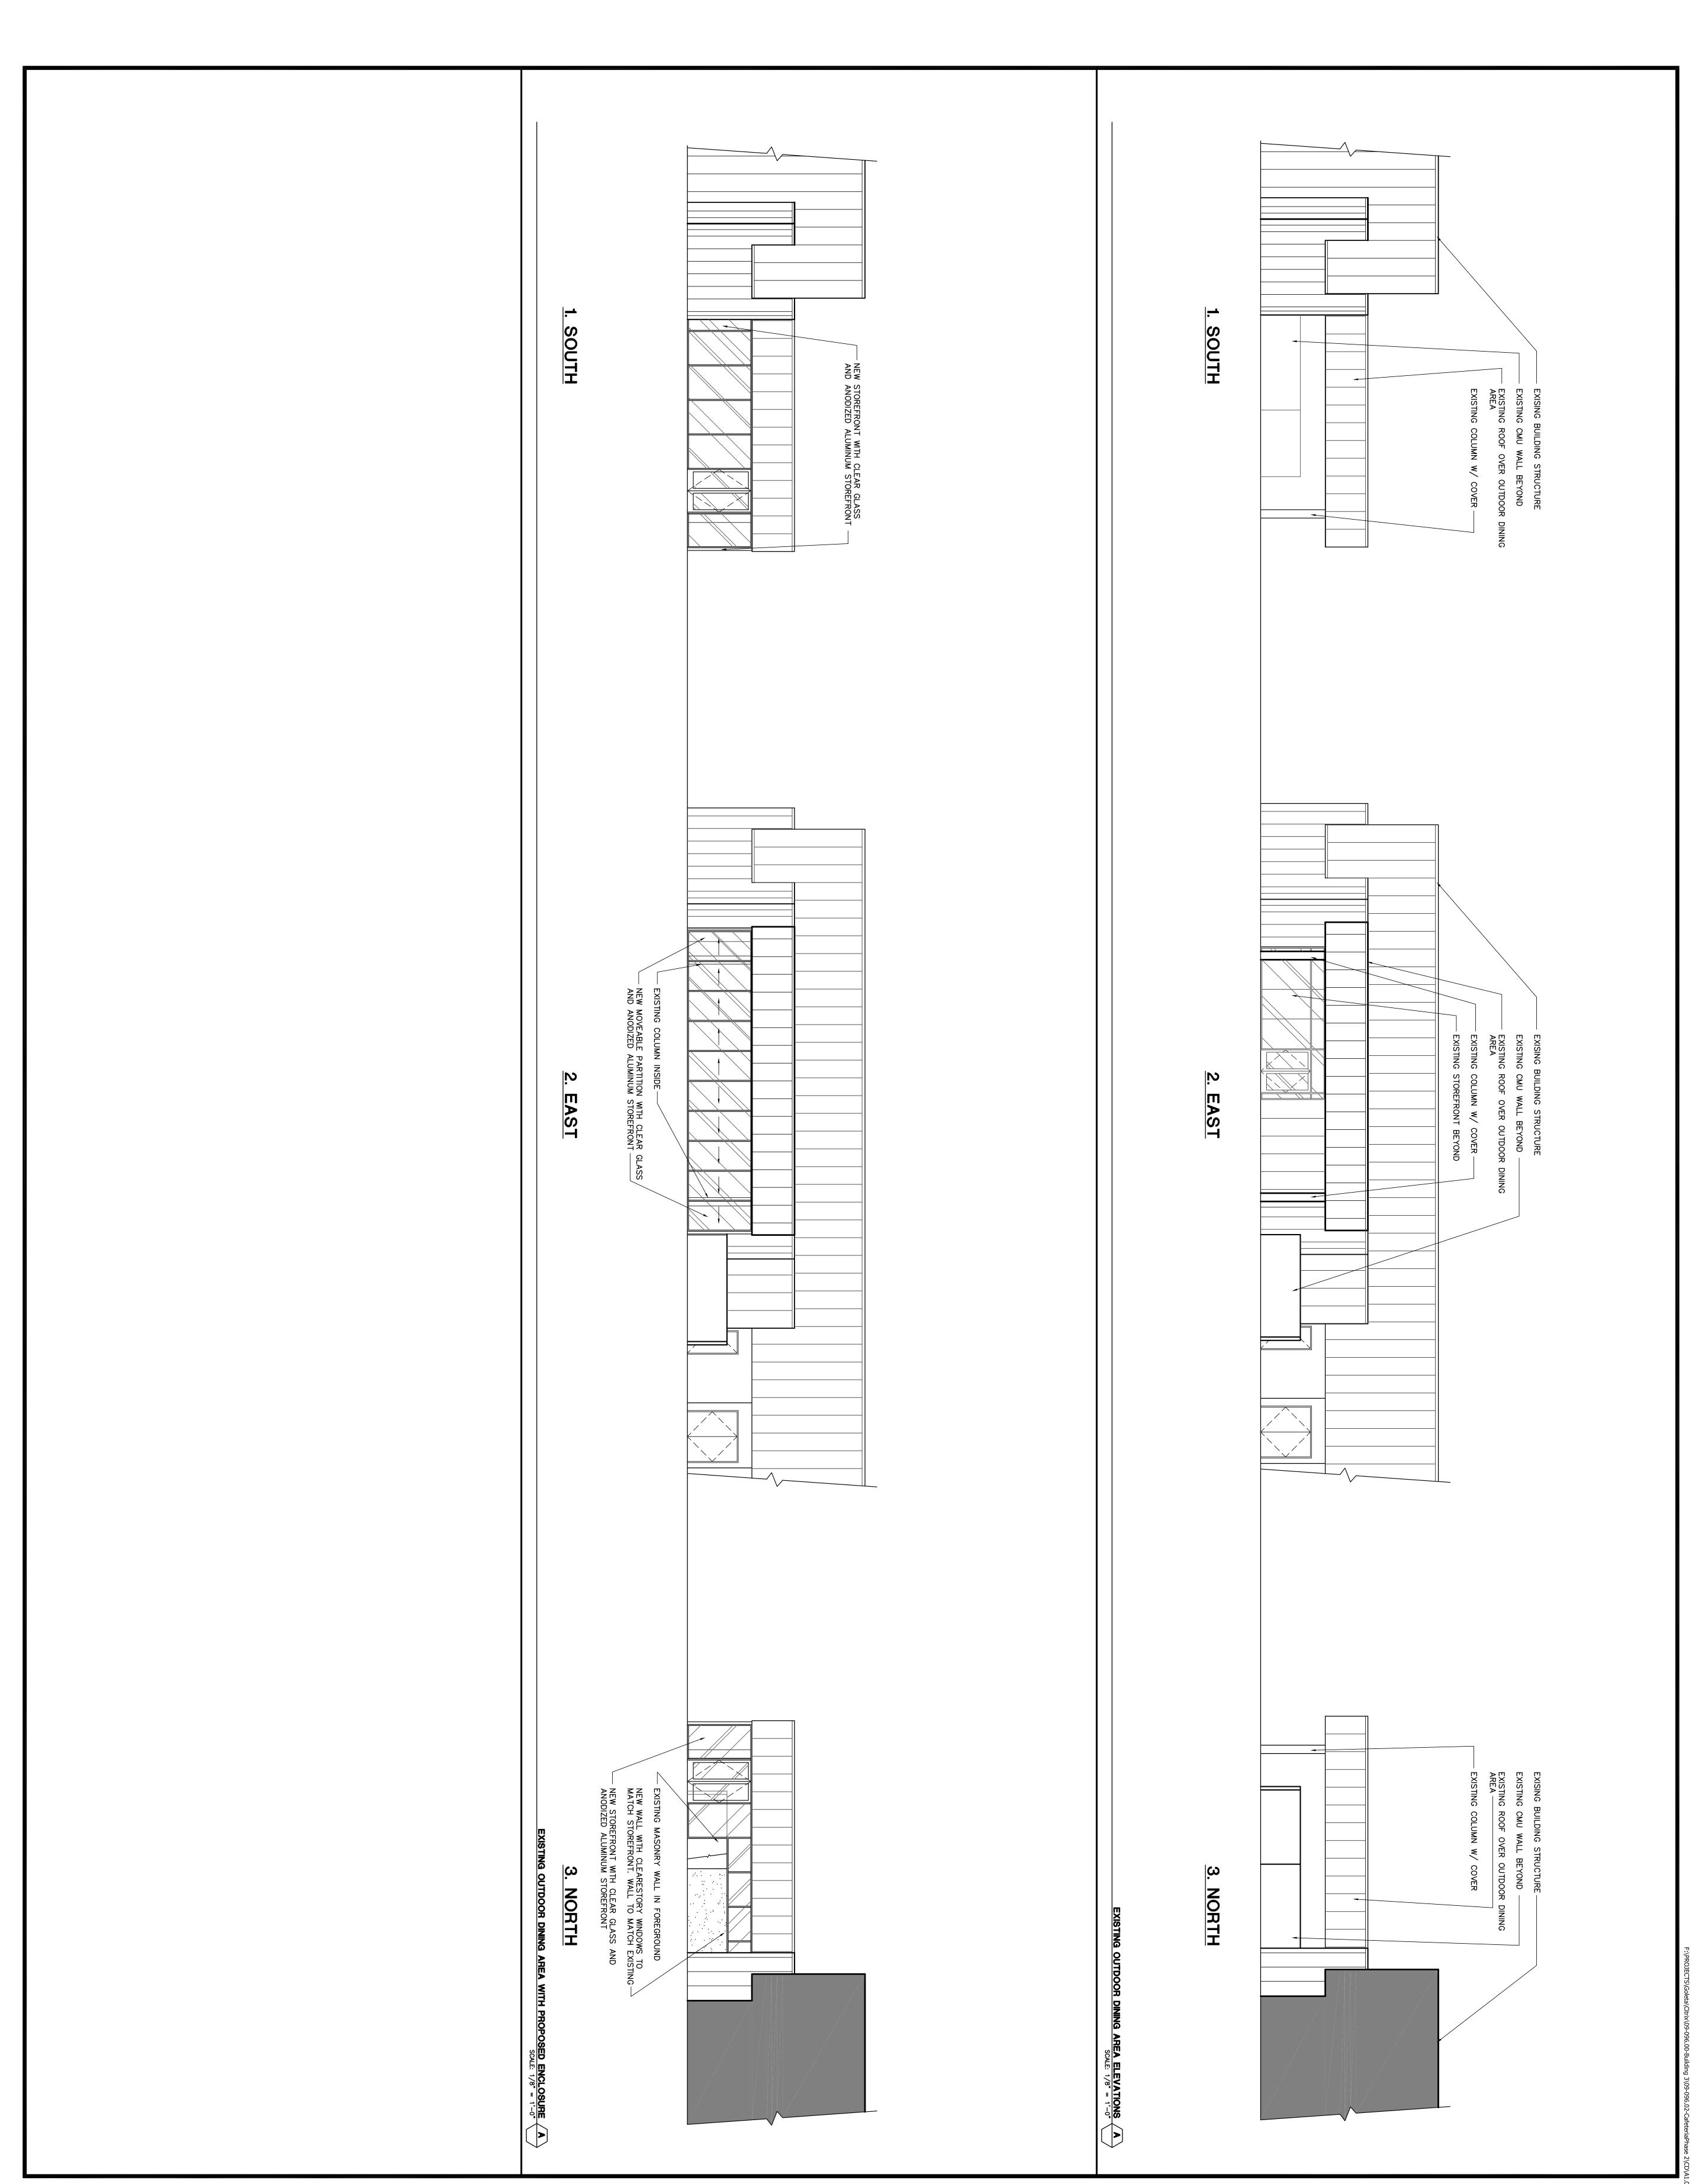

### **PROJECT DESCRIPTION:**

This is a request for *Conceptual* review. The property includes the Hollister Business Park (HBP), which contains 8 buildings totaling 292,130 square feet on 24.427 gross acres in the M-RP zone district. On the western parcel of the HBP at 7414 Hollister (Building 3), the applicant proposes to construct a 1,635-square foot addition for a cafeteria by enclosing an existing patio cover structure with a glass and aluminum storefront window system. New concrete walkways for access to the cafeteria are also proposed. The project was filed by Andrew Brenner of RCI Builders, agent, on behalf of IRE-SB Inc., property owner, and Citrix Online, tenant. Related cases: 10-031-LUP; 10-031-DPAM.

### ATTACHMENTS:

• Reduced 11" x 17" copies of site plans and elevations.

:34 PM