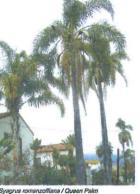

The proposed landscape plan includes updated plantings for parking lot landscape islands, new patios and walkways, and the removal of the coral trees at the Hollister/Los Carneros corner and replacement with Canary Island date palm trees. Monument sign structures are indicated for reference only; these will be submitted separately for Sign Subcommittee review in the near future. No other changes to the previous approval are proposed.