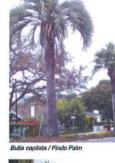

The proposed landscape plan includes updated plantings for parking lot landscape islands, new patios and walkways, and the removal of the coral trees at the Hollister/Los Carneros corner and replacement with Canary Island date palm trees. Monument sign structures are indicated for reference only; these will be submitted separately for Sign Subcommittee review in the near future. No other changes to the previous approval are proposed.