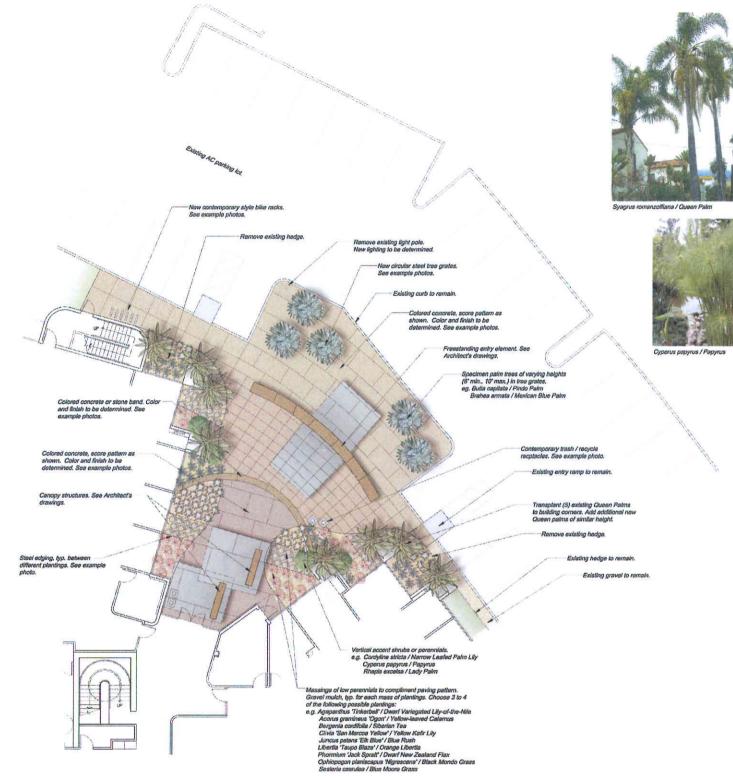

The proposed landscape plan includes updated plantings for parking lot landscape islands, new patios and walkways, and the removal of the coral trees at the Hollister/Los Carneros corner and replacement with Canary Island date palm trees. Monument sign structures are indicated for reference only; these will be submitted separately for Sign Subcommittee review in the near future. No other changes to the previous approval are proposed.