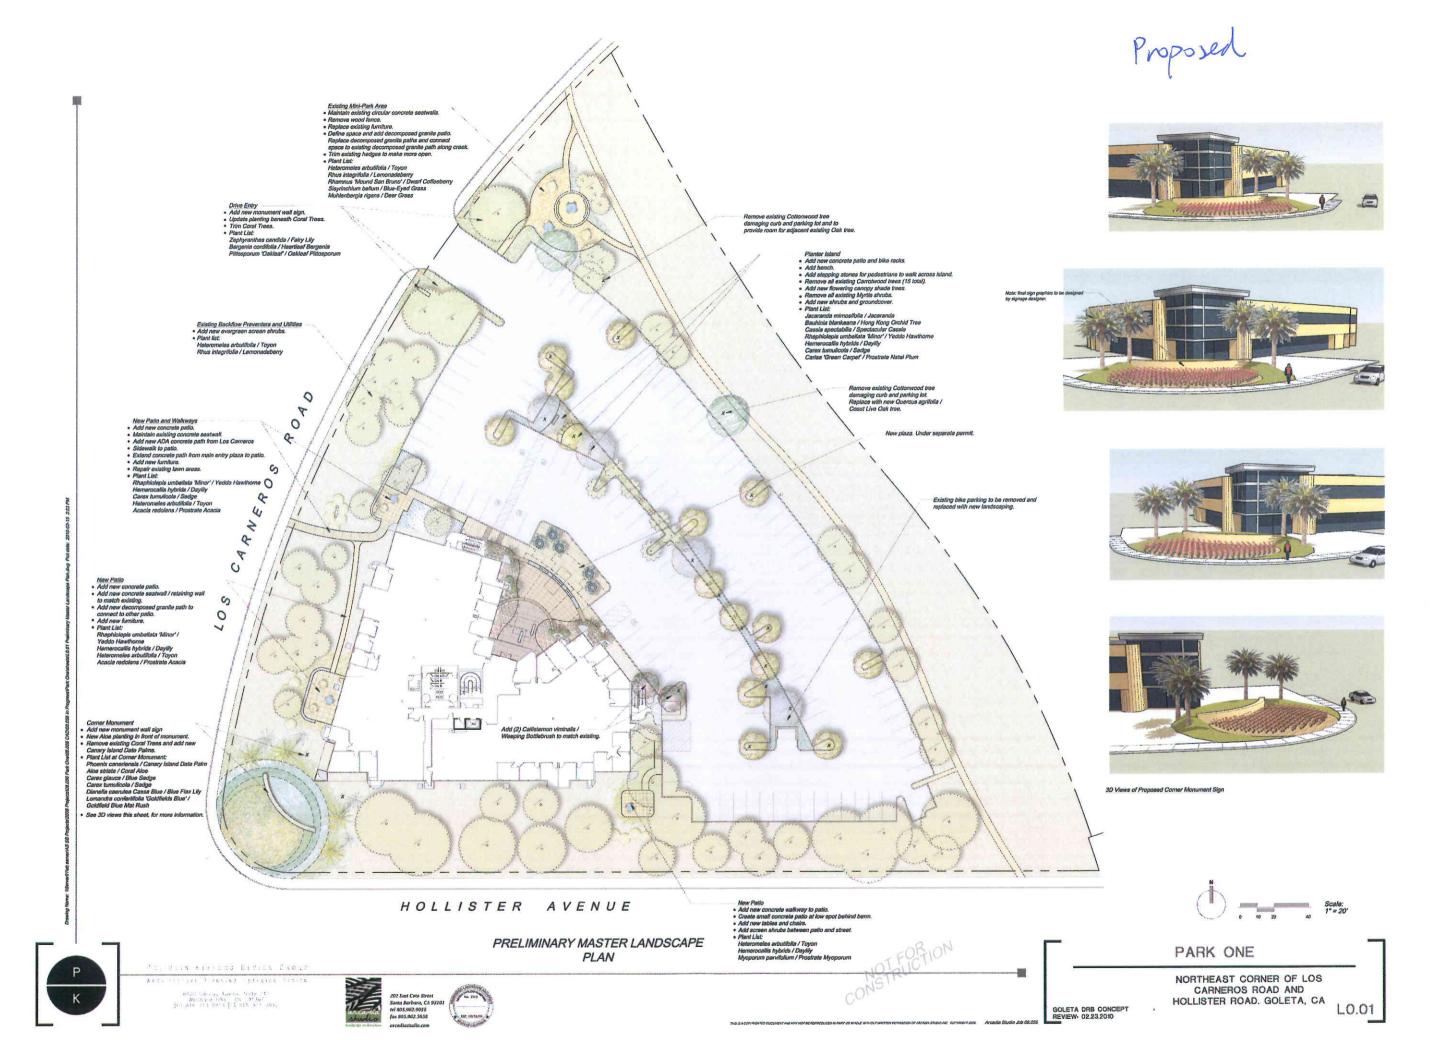

The proposed landscape plan includes updated plantings for parking lot landscape islands, new patios and walkways, and the removal of the coral trees at the Hollister/Los Carneros corner and replacement with Canary Island date palm trees. Monument sign structures are indicated for reference only; these will be submitted separately for Sign Subcommittee review in the near future. No other changes to the previous approval are proposed.

PRELIMINARY LANDSCAPE PLAN

PARK ONE

NORTHEAST CORNER OF LOS CARNEROS ROAD AND HOLLISTER ROAD, GOLETA, CA