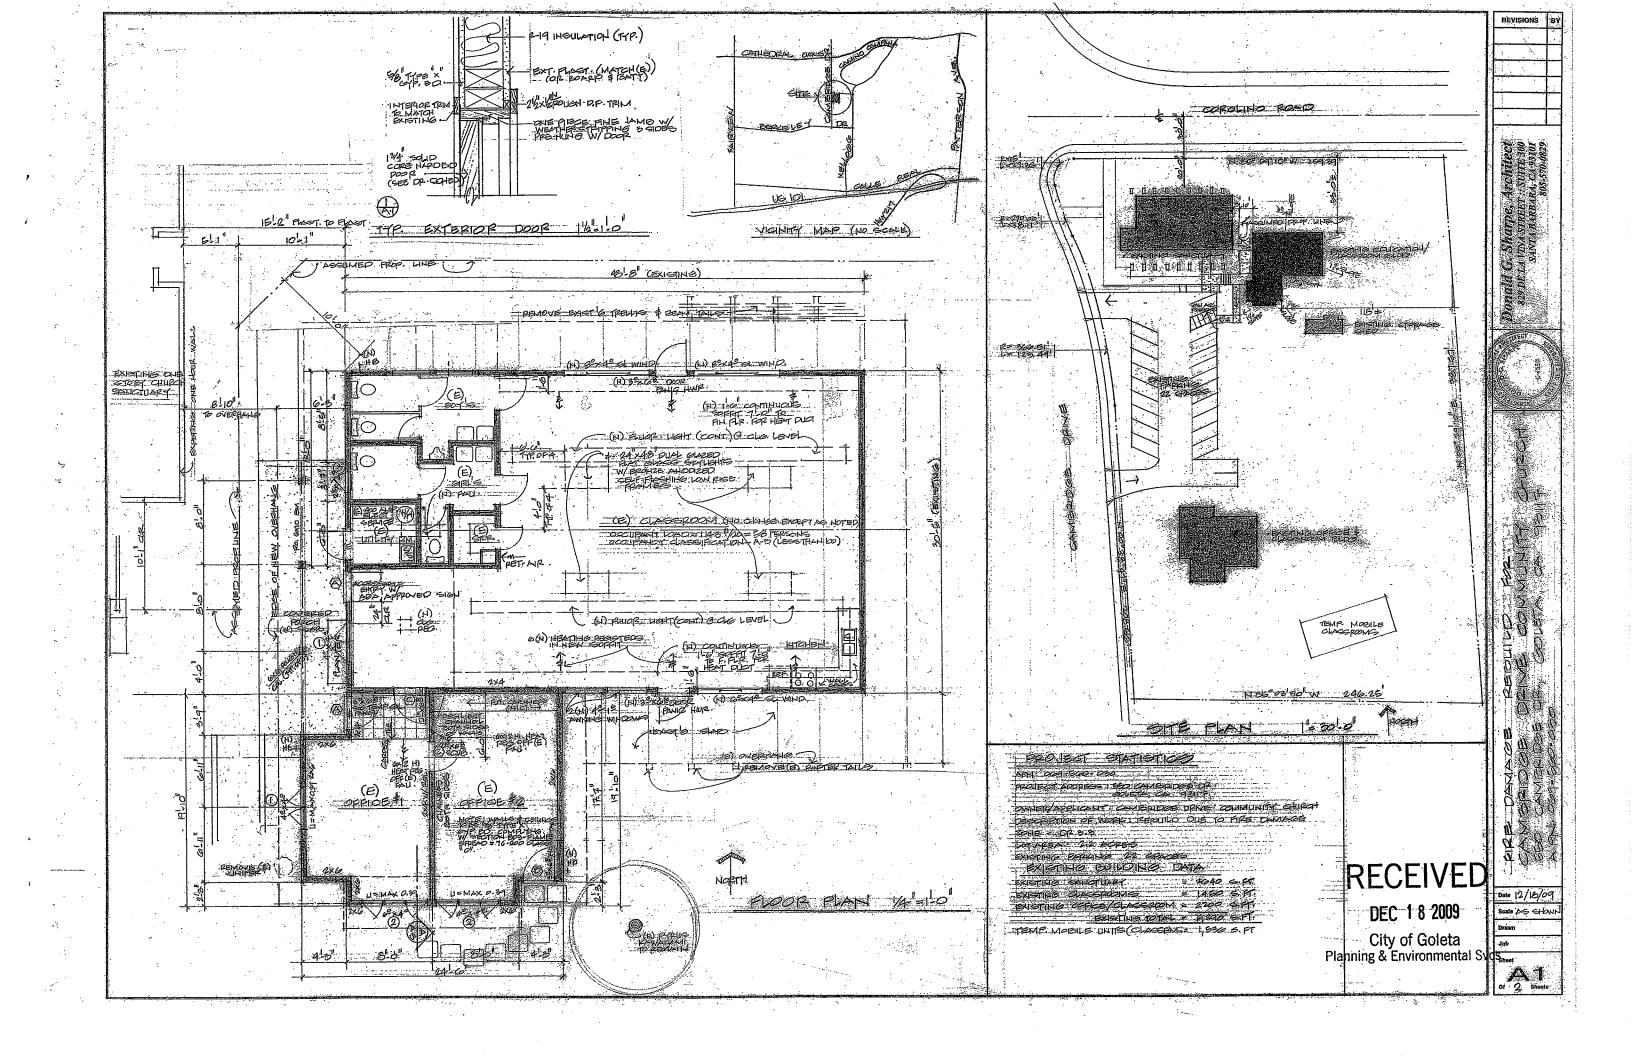

Item F-2 on your agenda of January 12, 2010 is a request for Revised Final (Consent Calendar) review by Cambridge Drive Community Church for minor architectural changes to the education/classroom building. An addition to the building was previously reviewed and approved by the DRB on May 13, 2008. The proposed changes include:

- On the north and south elevations, replace existing jalousie/louvered windows with standard 8040 slider windows, to match those on the approved addition (a small wall area would be filled in);
- Add 5 flat glass skylights to the roof, over the main classroom;
- Remove an existing trellis structure on the north elevation;
- Repair existing rafters over the classroom, and remove rafter beam tails.

No new floor area is proposed. Plans indicating the proposed changes are attached.