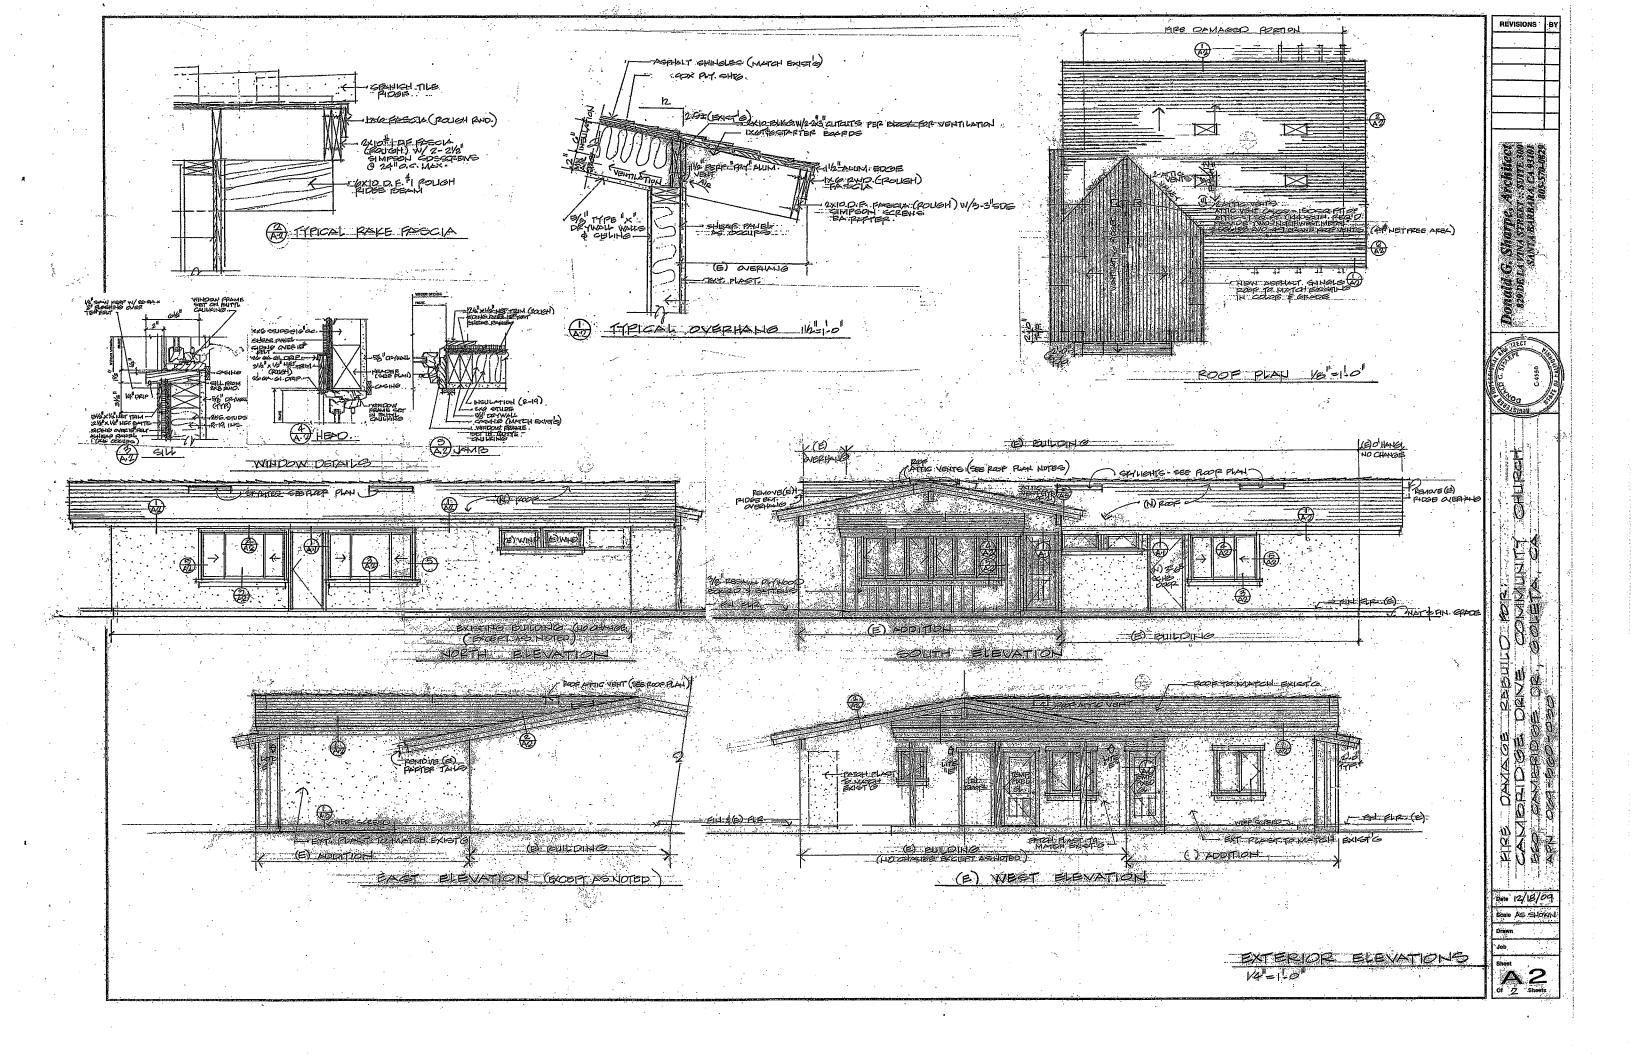

Item F-2 on your agenda of January 12, 2010 is a request for Revised Final (Consent Calendar) review by Cambridge Drive Community Church for minor architectural changes to the education/classroom building. An addition to the building was previously reviewed and approved by the DRB on May 13, 2008. The proposed changes include:

- On the north and south elevations, replace existing jalousie/louvered windows with standard 8040 slider windows, to match those on the approved addition (a small wall area would be filled in);
- Add 5 flat glass skylights to the roof, over the main classroom;
- Remove an existing trellis structure on the north elevation;
- Repair existing rafters over the classroom, and remove rafter beam tails.

No new floor area is proposed. Plans indicating the proposed changes are attached.