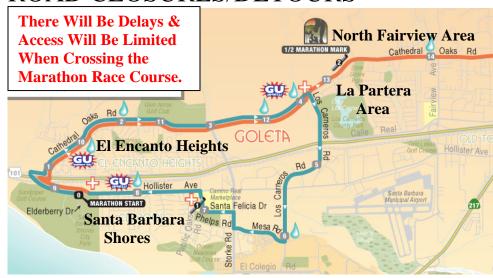

# SANTA BARBARA INTERNATIONAL MARATHON SUNDAY, DEC. 6 - EXPECT DELAYS 5:30-10:30 AM ROAD CLOSURES/DETOURS

## EL ENCANTO HEIGHTS AREA

#### **Closures**:

- Winchester Canyon/Hwy 101 interchange bridge structure and southbound onramp
- Calle Real from Cathedral Oaks Rd to Hwy 101
- Cathedral Oaks westbound from Calle Real to Fairview

#### **Detour routes:**

- Use the Glen Annie/Storke Rd interchange to Calle Real
- Calle Real (both directions) will be open from Winchester Canyon Rd to Glen Annie Rd/Storke Rd
- Cathedral Oaks (eastbound only) will be open to Glen Annie Rd

#### **Special Notes:**

• Expect delays crossing Cathedral Oaks Rd (plan accordingly)

#### SANTA BARBARA SHORES AREA

#### Closures:

- Winchester Canyon/Hwy 101 interchange bridge structure and southbound onramp
- Hollister Ave westbound from Marketplace to Hwy 101

#### **Detour routes:**

- Use the southbound offramp at the Winchester Canyon interchange and follow an eastbound route via Hollister Ave to Storke Rd to access Hwy 101
- Expect delays on Hollister Ave at Santa Felicia (near Camino Real Marketplace)

#### **Special Notes:**

- Golfers should access the Sandpiper Golf Course via the Hwy 101 southbound Exit 110 at Winchester Canyon to Hollister Ave.
- An alternate eastbound route will be via Hollister Ave, Pacific Oaks Rd, Phelps Rd, Storke Rd and El Colegio Rd to UCSB and SR 217

#### LA PATERA AREA

#### **Closures:**

- Los Carneros/Hwy 101 interchange (except southbound onramp open)
- Los Carneros Rd (both directions) from Cathedral Oaks Rd to Calle Real
- Los Carneros Rd southbound from Calle Real to Mesa Rd
- Cathedral Oaks Rd westbound from Fairview Ave to Calle Real

#### **Detour routes:**

- Use the Fairview/Hwy 101 interchange to Calle Real
- Calle Real from La Patera to Fairview Ave (both directions) will be open
- Cathedral Oaks (eastbound only) will be open to Fairview Ave

#### NORTH FAIRVIEW AREA

#### **Closures:**

- Cathedral Oaks Rd westbound from Fairview Ave to Calle Real
- Cathedral Oaks Rd eastbound from Fairview Ave to Cambridge Dr

#### **Detour routes:**

- Use Fairview Ave and the Fairview/Hwy 101 interchange
- Expect delays on Fairview Ave crossing Cathedral Oaks Rd

#### **Special Notes:**

An alternate westbound route will be via SR 154 and westbound Cathedral Oaks
Rd to Northbound Fairview Ave