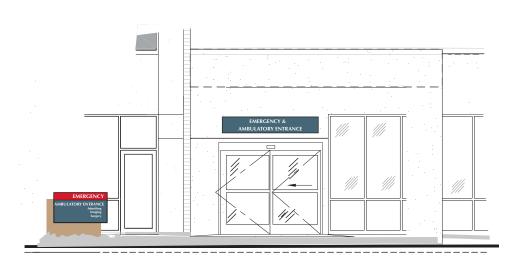

#### NORTH ELEVATION - EMERGENCY ENTRANCE

SCALE: 1/8" = 1'-0"

e n g <u>l u n d</u>

**SIGN TYPE:** STX.02 Med. Sign Cabinet wall

mount

USE: Entrance Identification TEXT AREA: 4.6 sqft LOCATION: 027

STX.02 Medium Cabinet

#### SITE -Corner

COPYRIGHT © 2009 Englund Designworks I

SIGN TYPE: ST7.08i Illuminated Dimensional Letters & Logo

USE: Building Identification.

TYPE: Optima Bold TEXT AREA: 32.5 sqft LOCATION: 019

ST7.08i Building Entry Wall