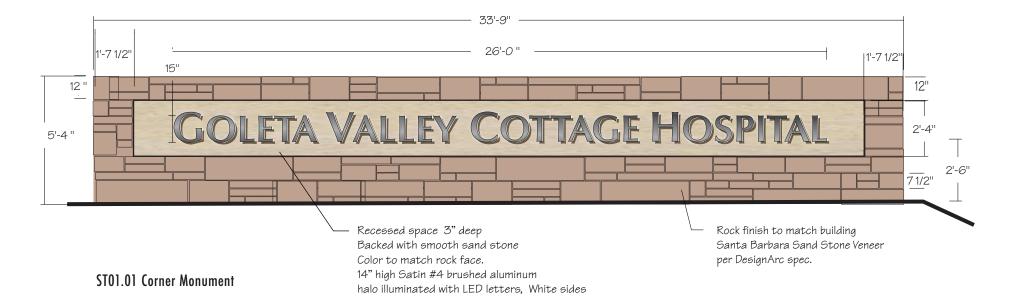

#### SIGN TYPE: ST1.01i

Corner landscape wall

USE: Identify site COLORS: Brushed Aluminum with smooth sand stone to match building finishes halo illuminated

TEXT AREA: 32.5 sqft LOCATION: 010