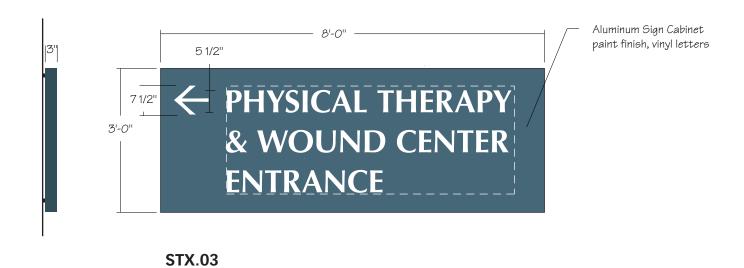

SIGN TYPE: STX.03 Large Sign Cabinet wall mount

USE: Entrance Directional Identification
TEXT AREA: 13.5 sqft
LOCATION: 016

gn, plans & ideas expressed in this drawing are confidential property of Englund Designworks. Nothing in this drawing is to be reproduced, copied or disclosed to any person or entity without written permission of Englund Designworks.