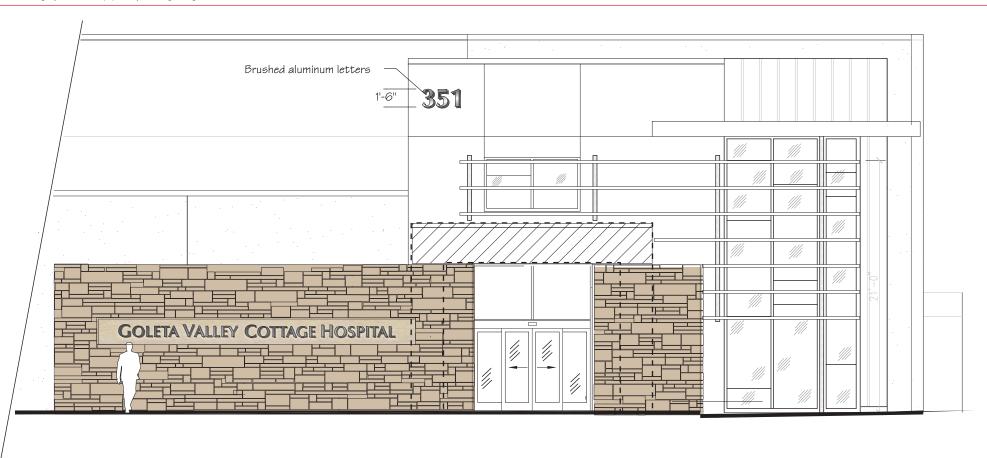

#### SIGN TYPE: ST1.01i

Corner landscape wall

USE: Identify site COLORS: Brushed Aluminum with smooth sand stone to match building finishes halo illuminated

TEXT AREA: 32.5 sqft LOCATION: 010

#### SITE -Corner

COPYRIGHT © 2009 Englund Designworks I

SIGN TYPE: ST7.08i Illuminated Dimensional Letters & Logo

USE: Building Identification.

TYPE: Optima Bold TEXT AREA: 32.5 sqft LOCATION: 019

ST7.08i Building Entry Wall