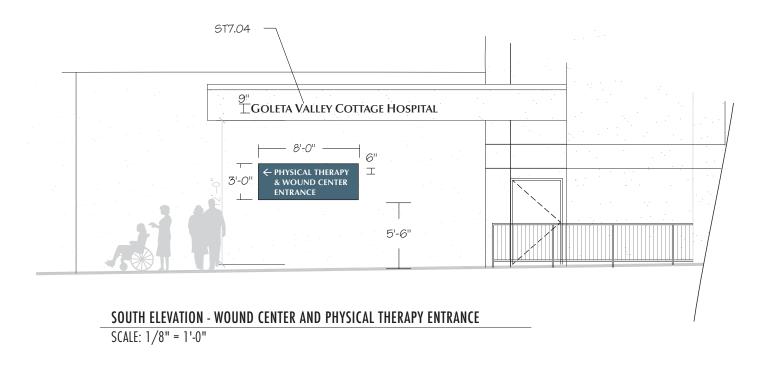

USE: Building Identification.

TYPE: Optima Bold

**COLORS**: Dark Green

PRODUCT DESCRIPTION:

Dimentional letters stud mount off wall surface 1/2", secure with weatherproof silicone adhesive as required

**LOCATION**: 015, 031, 032

SIGN TYPE: STX.03 Large Sign Cabinet wall mount

USE: Entrance Directional Identification
TEXT AREA: 13.5 sqft
LOCATION: 016

gn, plans & ideas expressed in this drawing are confidential property of Englund Designworks. Nothing in this drawing is to be reproduced, copied or disclosed to any person or entity without written permission of Englund Designworks.