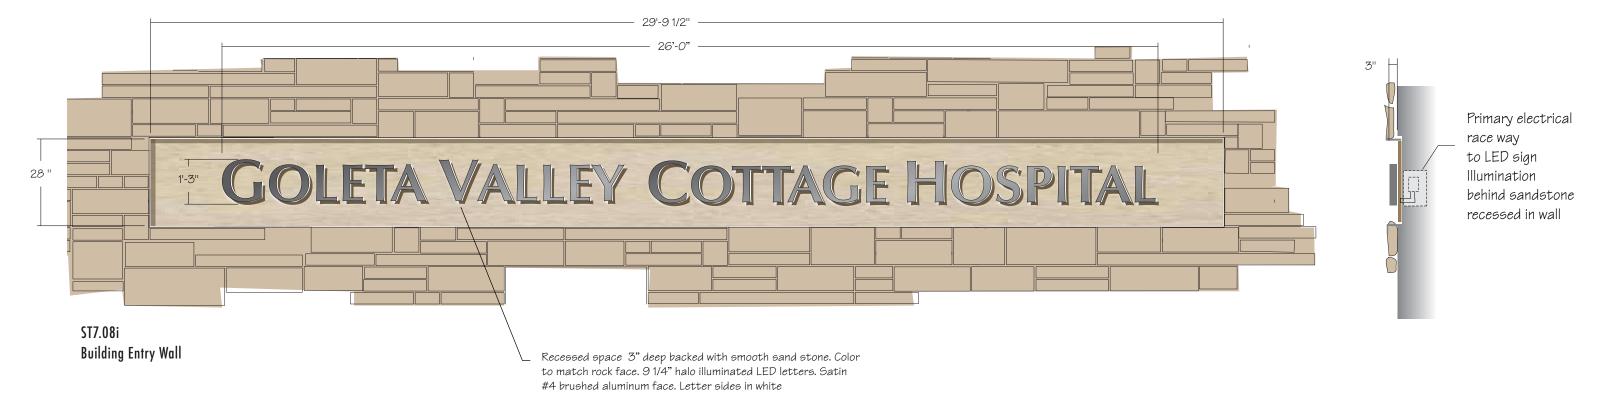

#### SITE -Corner

COPYRIGHT © 2009 Englund Designworks I

SIGN TYPE: ST7.08i Illuminated Dimensional Letters & Logo

USE: Building Identification.

TYPE: Optima Bold TEXT AREA: 32.5 sqft LOCATION: 019

ST7.08i Building Entry Wall