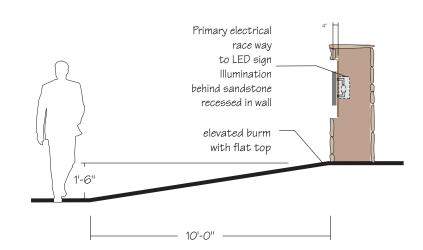

#### SIGN TYPE: ST1.01i

Corner landscape wall

USE: Identify site COLORS: Brushed Aluminum with smooth sand stone to match building finishes halo illuminated

TEXT AREA: 32.5 sqft LOCATION: 010