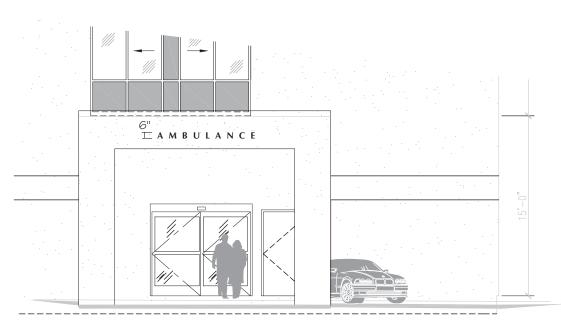

COPYRIGHT © 2009 Englund Designworks Inc

SCALE: 1 1/2" = 1'-0"

ELEVATION
SCALE: 1 1/2" = 1'-0"

**Entry Building Address Numbers** 

NORTH ELEVATION - AMBULANCE ENTRANCE

SCALE: 1/8" = 1'-0"

SIGN TYPE: ST7.01

Dimensional Letters

**USE:** Building Identification.

TYPE: Optima Bold

**COLORS:** Brushed Aluminum

PRODUCT DESCRIPTION:

Fabricated Letters

LOCATION: 020

SIGN TYPE: ST7.04

Dimentional Letter

USE: Building Identification.

TYPE: Optima Bold

**COLORS**: Dark Green

PRODUCT DESCRIPTION:

Dimentional letters stud mount off wall surface 1/2", secure with weatherproof silicone adhesive as required

**LOCATION**: 015, 031, 032