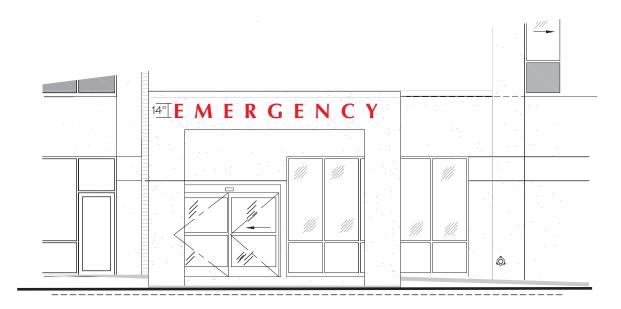

#### PRODUCT DESCRIPTION:

LED illumination, flush mount to surface. Secure with weatherproof silicone adhesive as required

**LOCATION**: 028, 029, 030

NORTH ELEVATION - EMERGENCY ENTRANCE

SCALE: 1/8" = 1'-0"

COPYRIGHT © 2009 Englund Designworks Inc

SCALE: 1 1/2" = 1'-0"

ELEVATION
SCALE: 1 1/2" = 1'-0"

**Entry Building Address Numbers** 

NORTH ELEVATION - AMBULANCE ENTRANCE

SCALE: 1/8" = 1'-0"

SIGN TYPE: ST7.01

Dimensional Letters