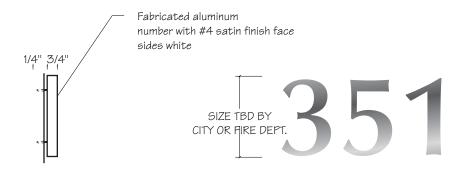

COPYRIGHT © 2009 Englund Designworks Inc

SCALE: 1 1/2" = 1'-0"

ELEVATION
SCALE: 1 1/2" = 1'-0"

**Entry Building Address Numbers** 

NORTH ELEVATION - AMBULANCE ENTRANCE

SCALE: 1/8" = 1'-0"

SIGN TYPE: ST7.01

Dimensional Letters

**USE:** Building Identification.

TYPE: Optima Bold

**COLORS:** Brushed Aluminum

PRODUCT DESCRIPTION:

Fabricated Letters

LOCATION: 020

SIGN TYPE: ST7.04

Dimentional Letter