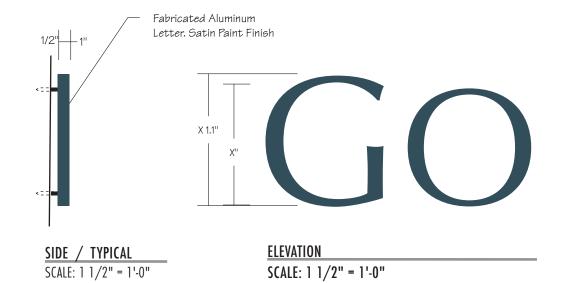

#### SIGN TYPE: ST7.06i

Illuminated Dimentional Letters

**USE**: Building Identification.

TYPE: Optima Bold

COLORS: Red

#### PRODUCT DESCRIPTION:

LED illumination, flush mount to surface. Secure with weatherproof silicone adhesive as required

**LOCATION**: 028, 029, 030

NORTH ELEVATION - EMERGENCY ENTRANCE

SCALE: 1/8" = 1'-0"

e n g <u>l u n d</u>

SIGN TYPE: ST7.06i SIDE / TYPICAL SCALE: 1 1/2" = 1'-0"

ELEVATION

SCALE: 1 1/2" = 1'-0"

Design, plans & ideas expressed in this drawing are confidential property of Englund Designworks. Nothing in this drawing is to be reproduced, copied or disclosed to any person or entity without written permission of Englund Designworks.