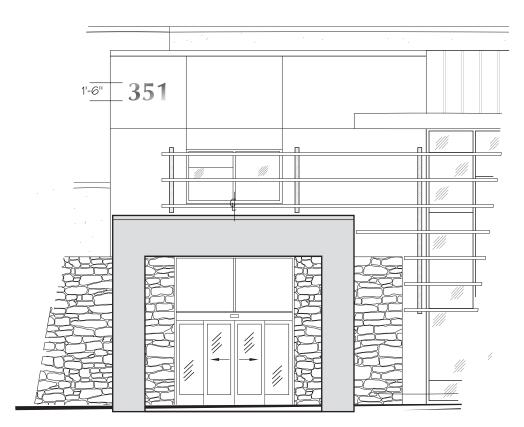

#### SIGN TYPE: ST1.01i

Corner landscape wall

USE: Identify site COLORS: Brushed Aluminum with smooth sand stone to match building finishes halo illuminated

TEXT AREA: 32.5 sqft LOCATION: 010

#### SITE -Corner

COPYRIGHT © 2009 Englund Designworks I

SIGN TYPE: ST7.08i Illuminated Dimensional Letters & Logo

USE: Building Identification.

TYPE: Optima Bold TEXT AREA: 32.5 sqft LOCATION: 019

ST7.08i Building Entry Wall