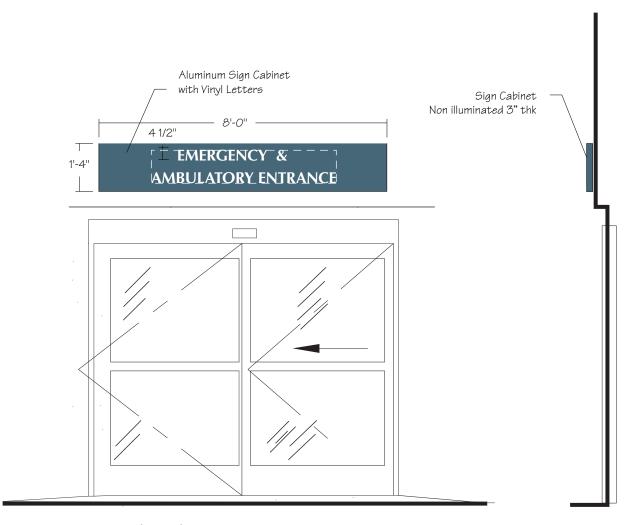

#### NORTH ELEVATION - EMERGENCY ENTRANCE

SCALE: 1/8" = 1'-0"

e n g <u>l u n d</u>

**SIGN TYPE:** STX.02 Med. Sign Cabinet wall

mount

USE: Entrance Identification TEXT AREA: 4.6 sqft LOCATION: 027

STX.02 Medium Cabinet

#### SITE -Corner

COPYRIGHT © 2009 Englund Designworks I

SIGN TYPE: ST7.08i Illuminated Dimensional Letters & Logo

USE: Building Identification.

TYPE: Optima Bold TEXT AREA: 32.5 sqft LOCATION: 019

ST7.08i Building Entry Wall