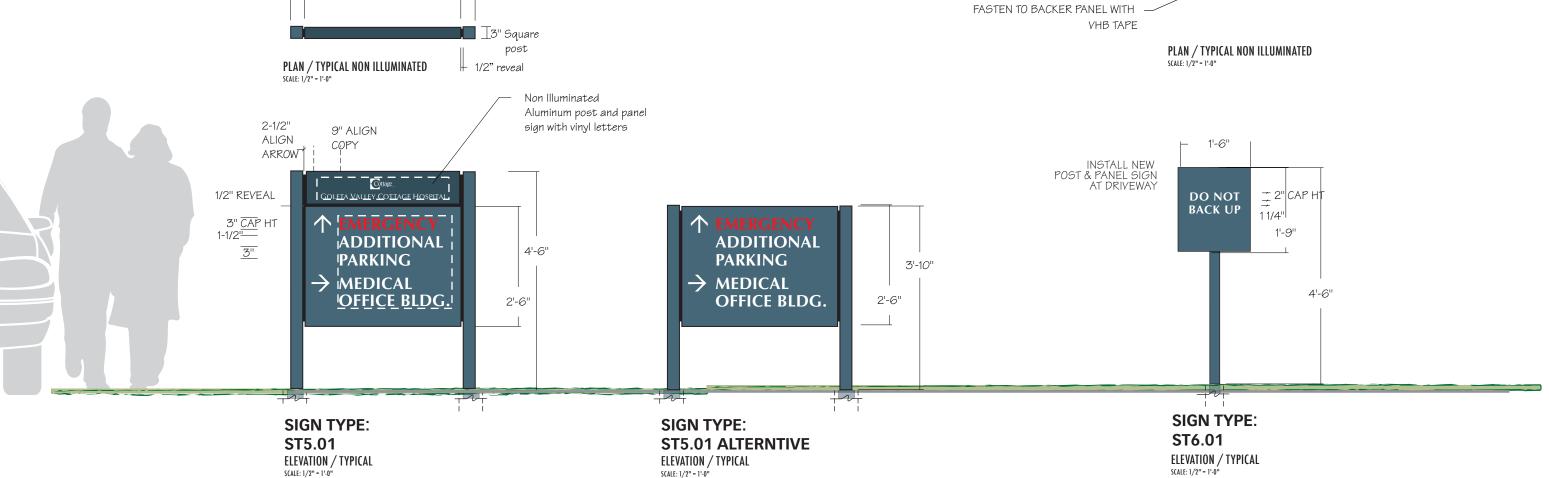

#### SIGN TYPE: ST5.01

Small vehicular Directional Exterior Sign

SIZE: 4'-6" high USE: vehicular directional information TEXT AREA: 5.7 sqft LOCATION: 014, 022, 024, 033,

034, 036, 037, 038

### SIGN TYPE: ST6.01

Medium vehicular Directional Exterior Sign

SIZE: 4'-6" high USE: Vehicular Information TEXT AREA: 1.6 sqft LOCATION: 018

ign, plans & ideas expressed in this drawing are confidential property of Englund Designworks. Nothing in this drawing is to be reproduced, copied or disclosed to any person or entity without written permission of Englund Designw