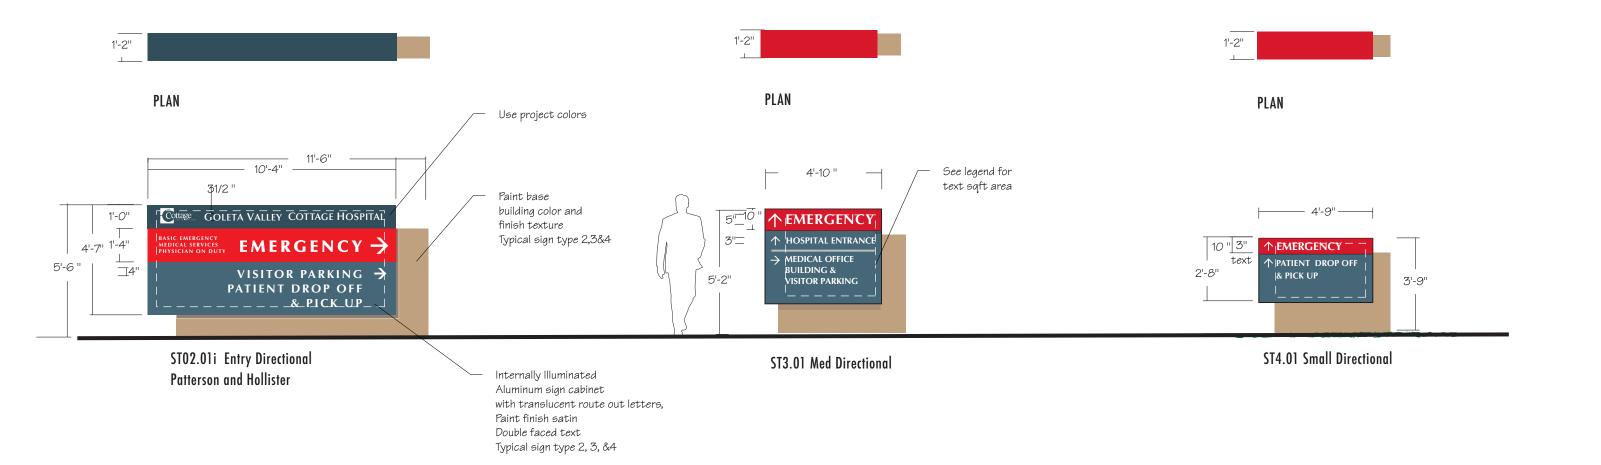

#### **SIGN TYPE: ST2.01i**

Entry Directional sign illuminated USE: Identify entrance TEXT AREA: 38 sqft LOCATION: 012, 035

#### **SIGN TYPE: ST3.01**

Med Directional sign
USE: Directional information
TEXT AREA: 14 sqft
LOCATION: 011, 013, 021, 026

#### **SIGN TYPE: ST4.01**

Small Directional sign
USE: Directional information
TEXT AREA: 8.5 sqft
LOCATION: 023, 025

Design, plans & ideas expressed in this drawing are confidential property of Englund Designworks. Nothing in this drawing is to be reproduced, copied or disclosed to any person or entity without written permission of Englund Designwork.