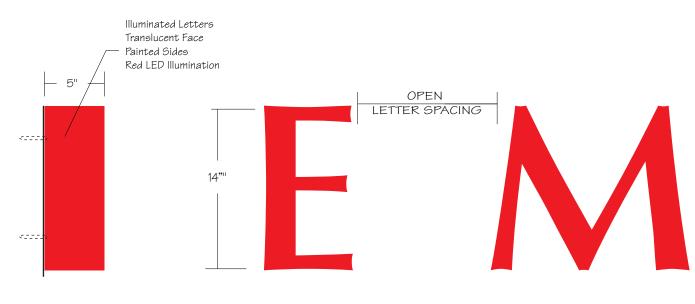

#### SIGN TYPE: ST7.06i

Illuminated Dimentional Letters

**USE**: Building Identification.

TYPE: Optima Bold

COLORS: Red

#### PRODUCT DESCRIPTION:

LED illumination, flush mount to surface. Secure with weatherproof silicone adhesive as required

**LOCATION**: 028, 029, 030

NORTH ELEVATION - EMERGENCY ENTRANCE

SCALE: 1/8" = 1'-0"