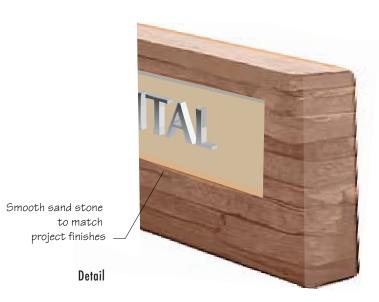

#### SITE -Corner

COPYRIGHT © 2009 Englund Designworks I

SIGN TYPE: ST7.08i Illuminated Dimensional Letters & Logo

USE: Building Identification.

TYPE: Optima Bold TEXT AREA: 32.5 sqft LOCATION: 019

ST7.08i Building Entry Wall