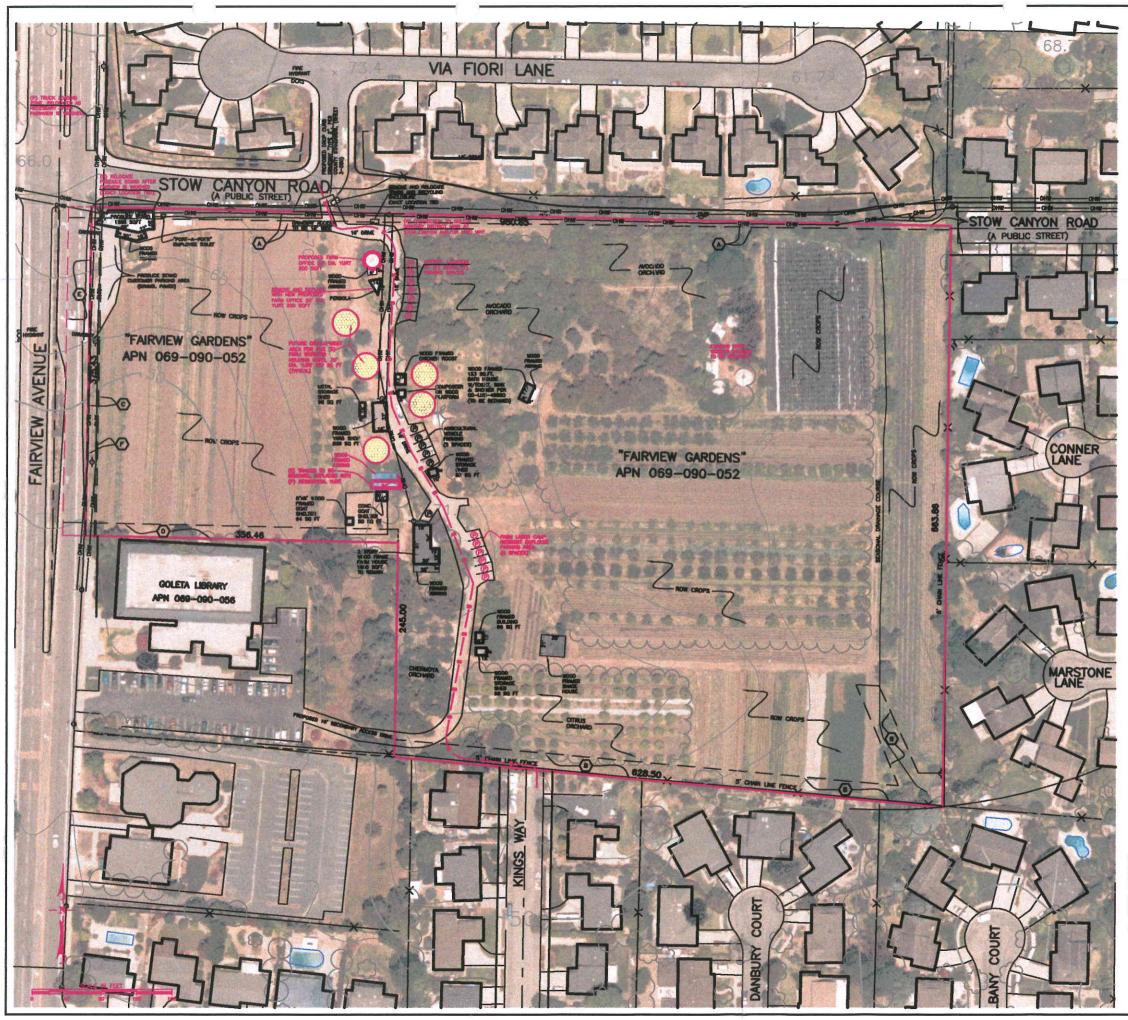

#### PROJECT DESCRIPTION

THE PROPOSED PROJECT IS A RECHEST FOR APPROAL OF A MADE CONDENSM, LIKE POPULT FOR MI DISTANCE MADE MADE COMP TO ALLOW HOLGEN FOR FAMILIONERE. STRUCTURES MILLIONE FAR (5) MUSES FOR FAMILY MOREST FOLLOW, MID A 1997 FOR FAMIL OFFICE FAMILIES. THESE EXISTING TIMELES MILL BE REMOVED. A NETWENT TAVELER MILL RE ADDRD.

## EDAL DESCRIPTION

LOTE 1, 2 AND 3, IN THE CITY OF GOLED, COUNTY OF SMITH SHOMMA, STATE OF CALEDANS, AS SHOMM ON THE TAUT OF THE ANAMINENT OF THE SA. HOLSE SERVICE OF ALELD, SMICH ANAMAN COUNT, CLUTINNE, ALELD SERVICES TA, IMAG, SAD, S. COLLIN, SUMPTOF (HED IN THE OFFICE OF THE COUNTY ACCOUNT, SCHOOL OF SMIC COUNTY, SCHOOL S, SUMPTOF, IMAG IN THE OFFICE OF THE COUNTY ACCOUNT, SCHOOL OF SMIC COUNTY,

#### NO.ECT STE DATA

- PROJECT ADDRESS: BOB N. FAIRMEN ANDREE, GOLETA, CA.
- ACLE DESIGNATION: 008-000-052.
- NOJECT ANEA: 12.52 ACREE (ORDID) 12.39 ACREE (NET)

### **IO.ECT NOTES**

. ALL REALINER READ BASE WILL BE PROVIDED FOR ALL VERICULAR PARKS LANDER 102 LOPE, AND A PANED SURFACE WILL BE PROVIDED FOR ALL VERICULAR PARKS OVER 102

WATS WILL BE RETROP

5. OPRON & MARGINERA STALE TURMACUNG FOR ORMERINS : RABBAR, PRIVATE ROAD AND DEVELOPMENT SUMMARIES.