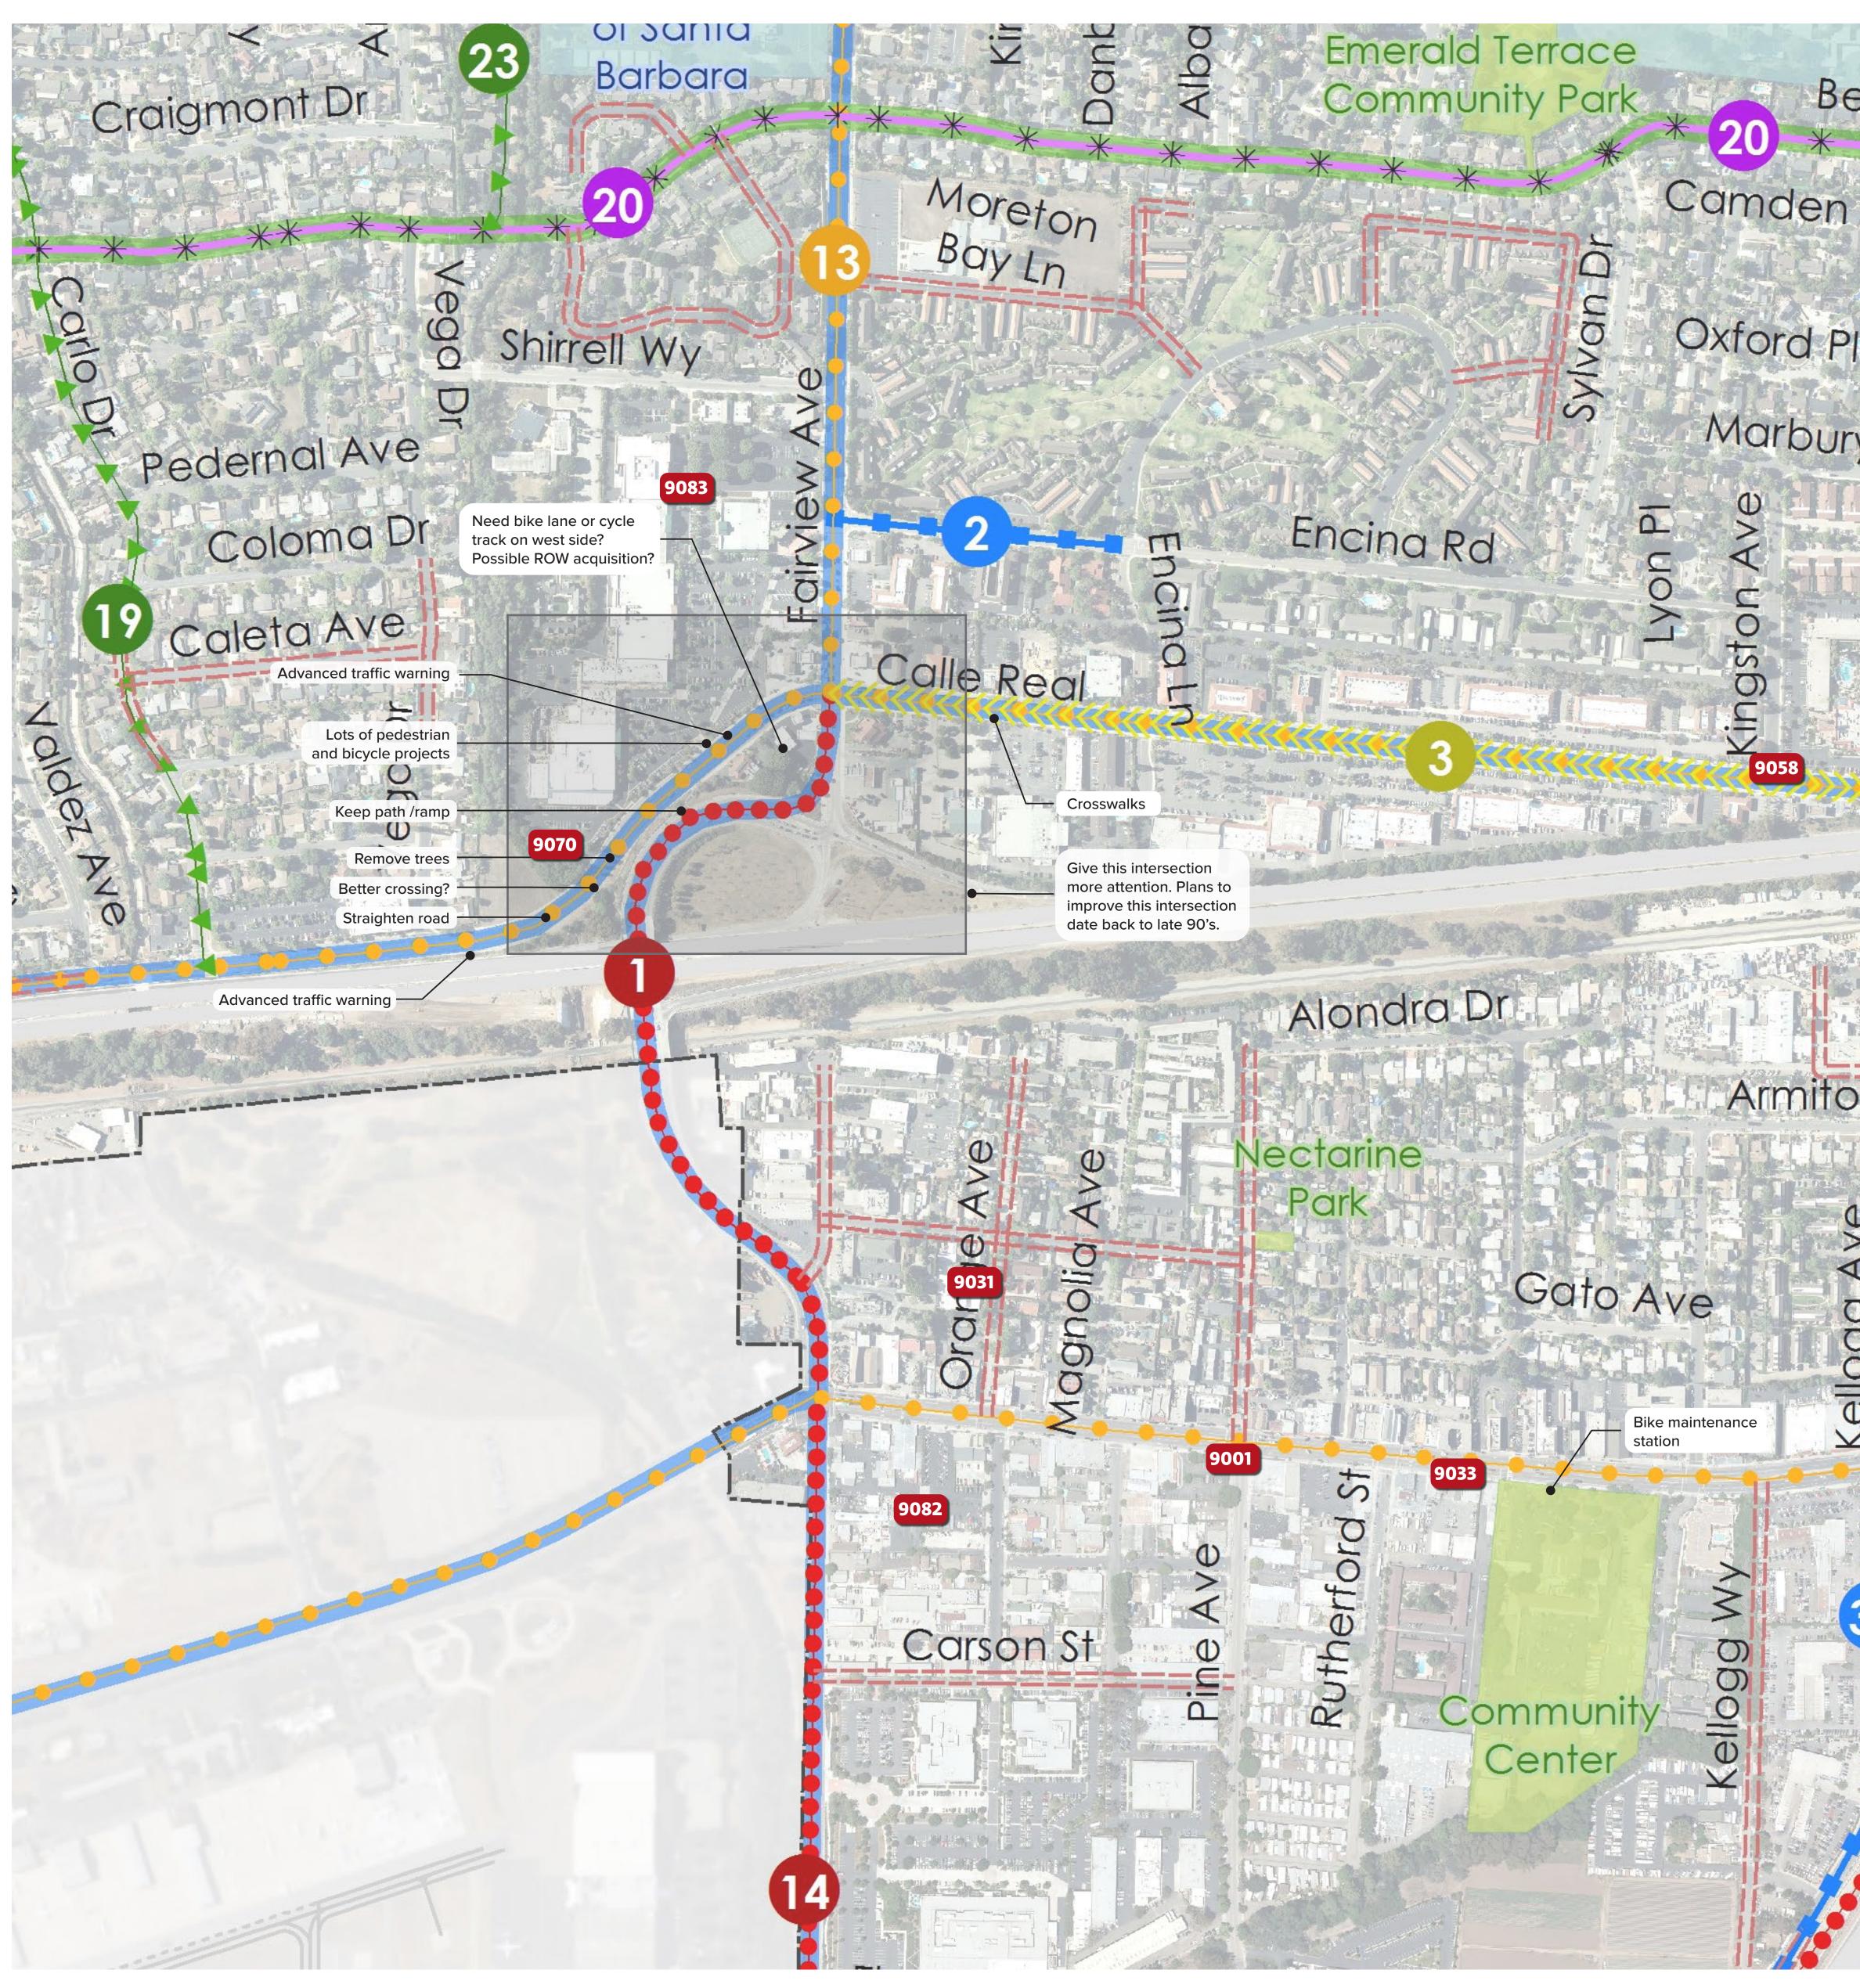

## **Focus Area: Potential Improvements**

| erkeley Rd<br>** * *                                                                                                                                                            | Huntington<br>Dr                                                                                                                      | San Jose Creek<br>Open Space                                                                                                                                                                                                                                                                                                                                                                                                                    |
|---------------------------------------------------------------------------------------------------------------------------------------------------------------------------------|---------------------------------------------------------------------------------------------------------------------------------------|-------------------------------------------------------------------------------------------------------------------------------------------------------------------------------------------------------------------------------------------------------------------------------------------------------------------------------------------------------------------------------------------------------------------------------------------------|
| N PI York PI                                                                                                                                                                    | ** * *                                                                                                                                |                                                                                                                                                                                                                                                                                                                                                                                                                                                 |
| Pl Kent Pl<br>ry Dr                                                                                                                                                             | Princeton                                                                                                                             |                                                                                                                                                                                                                                                                                                                                                                                                                                                 |
| Kelogo Ave                                                                                                                                                                      |                                                                                                                                       |                                                                                                                                                                                                                                                                                                                                                                                                                                                 |
| DS AVE                                                                                                                                                                          |                                                                                                                                       |                                                                                                                                                                                                                                                                                                                                                                                                                                                 |
| Armito<br>Park<br>Doolog                                                                                                                                                        | d be                                                                                                                                  | Raphael<br>mentary<br>School                                                                                                                                                                                                                                                                                                                                                                                                                    |
|                                                                                                                                                                                 |                                                                                                                                       | Hollister Ave                                                                                                                                                                                                                                                                                                                                                                                                                                   |
| <ul> <li>Multi-use Path</li> <li>Multi-use Path</li> <li>Multi-use Path</li> <li>Bike Lane/But</li> <li>Bike Route (C</li> <li>Bicycle Boule</li> <li>Intersection/C</li> </ul> | nprovement Corridor<br>n (Class I)<br>n (Class I)/Cycle Track (Class IV)<br>ffered Bike Lane (Class II/IIB)<br>e Route (Class II/III) | <ul> <li>Proposed Pedestrian Improvements</li> <li>Pedestrian Improvement Corridor</li> <li>Streets without Sidewalks</li> <li>Proposed Bicycle Improvements</li> <li>Multi-use Path (Class I)</li> <li>Multi-use Path (Class I)/Cycle Track (Class IV)</li> <li>Bike Lane/Buffered Bike Lane (Class II/IIB)</li> <li>Bike Lane/Bike Route (Class II/III)</li> <li>Bike Route (Class III)</li> <li>*** Bicycle Boulevard (Class IIB)</li> </ul> |
|                                                                                                                                                                                 | Goleta CIP                                                                                                                            |                                                                                                                                                                                                                                                                                                                                                                                                                                                 |