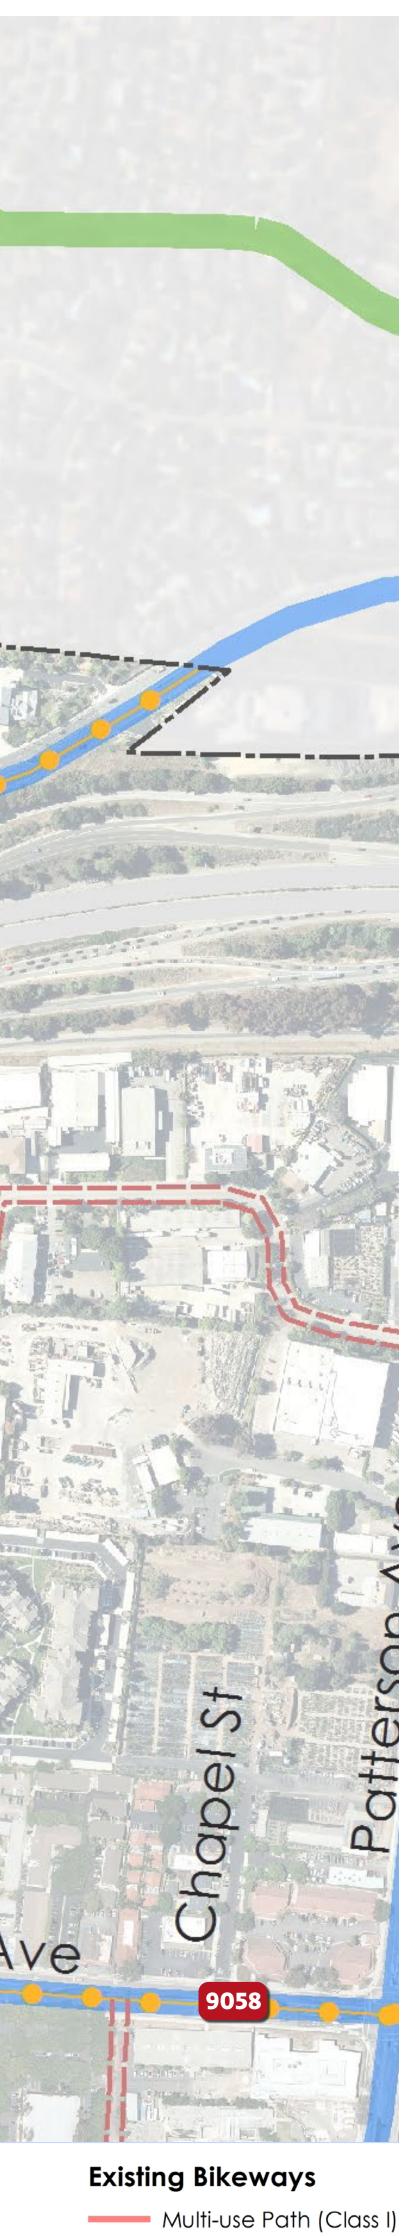

## **Focus Area: Potential Improvements**

| erkeley Rd<br>** * *                                                                                                                                                            | Huntington<br>Dr                                                                                                                      | San Jose Creek<br>Open Space                                                                                                                                                                                                                                                                                                                                                                                                                    |
|---------------------------------------------------------------------------------------------------------------------------------------------------------------------------------|---------------------------------------------------------------------------------------------------------------------------------------|-------------------------------------------------------------------------------------------------------------------------------------------------------------------------------------------------------------------------------------------------------------------------------------------------------------------------------------------------------------------------------------------------------------------------------------------------|
| N PI York PI                                                                                                                                                                    | ** * *                                                                                                                                |                                                                                                                                                                                                                                                                                                                                                                                                                                                 |
| Pl Kent Pl<br>ry Dr                                                                                                                                                             | Princeton                                                                                                                             |                                                                                                                                                                                                                                                                                                                                                                                                                                                 |
| Kelogo Ave                                                                                                                                                                      |                                                                                                                                       |                                                                                                                                                                                                                                                                                                                                                                                                                                                 |
| DS AVE                                                                                                                                                                          |                                                                                                                                       |                                                                                                                                                                                                                                                                                                                                                                                                                                                 |
| Armito<br>Park<br>Doolog                                                                                                                                                        | d be                                                                                                                                  | Raphael<br>mentary<br>School                                                                                                                                                                                                                                                                                                                                                                                                                    |
|                                                                                                                                                                                 |                                                                                                                                       | Hollister Ave                                                                                                                                                                                                                                                                                                                                                                                                                                   |
| <ul> <li>Multi-use Path</li> <li>Multi-use Path</li> <li>Multi-use Path</li> <li>Bike Lane/But</li> <li>Bike Route (C</li> <li>Bicycle Boule</li> <li>Intersection/C</li> </ul> | nprovement Corridor<br>n (Class I)<br>n (Class I)/Cycle Track (Class IV)<br>ffered Bike Lane (Class II/IIB)<br>e Route (Class II/III) | <ul> <li>Proposed Pedestrian Improvements</li> <li>Pedestrian Improvement Corridor</li> <li>Streets without Sidewalks</li> <li>Proposed Bicycle Improvements</li> <li>Multi-use Path (Class I)</li> <li>Multi-use Path (Class I)/Cycle Track (Class IV)</li> <li>Bike Lane/Buffered Bike Lane (Class II/IIB)</li> <li>Bike Lane/Bike Route (Class II/III)</li> <li>Bike Route (Class III)</li> <li>*** Bicycle Boulevard (Class IIB)</li> </ul> |
|                                                                                                                                                                                 | Goleta CIP                                                                                                                            |                                                                                                                                                                                                                                                                                                                                                                                                                                                 |