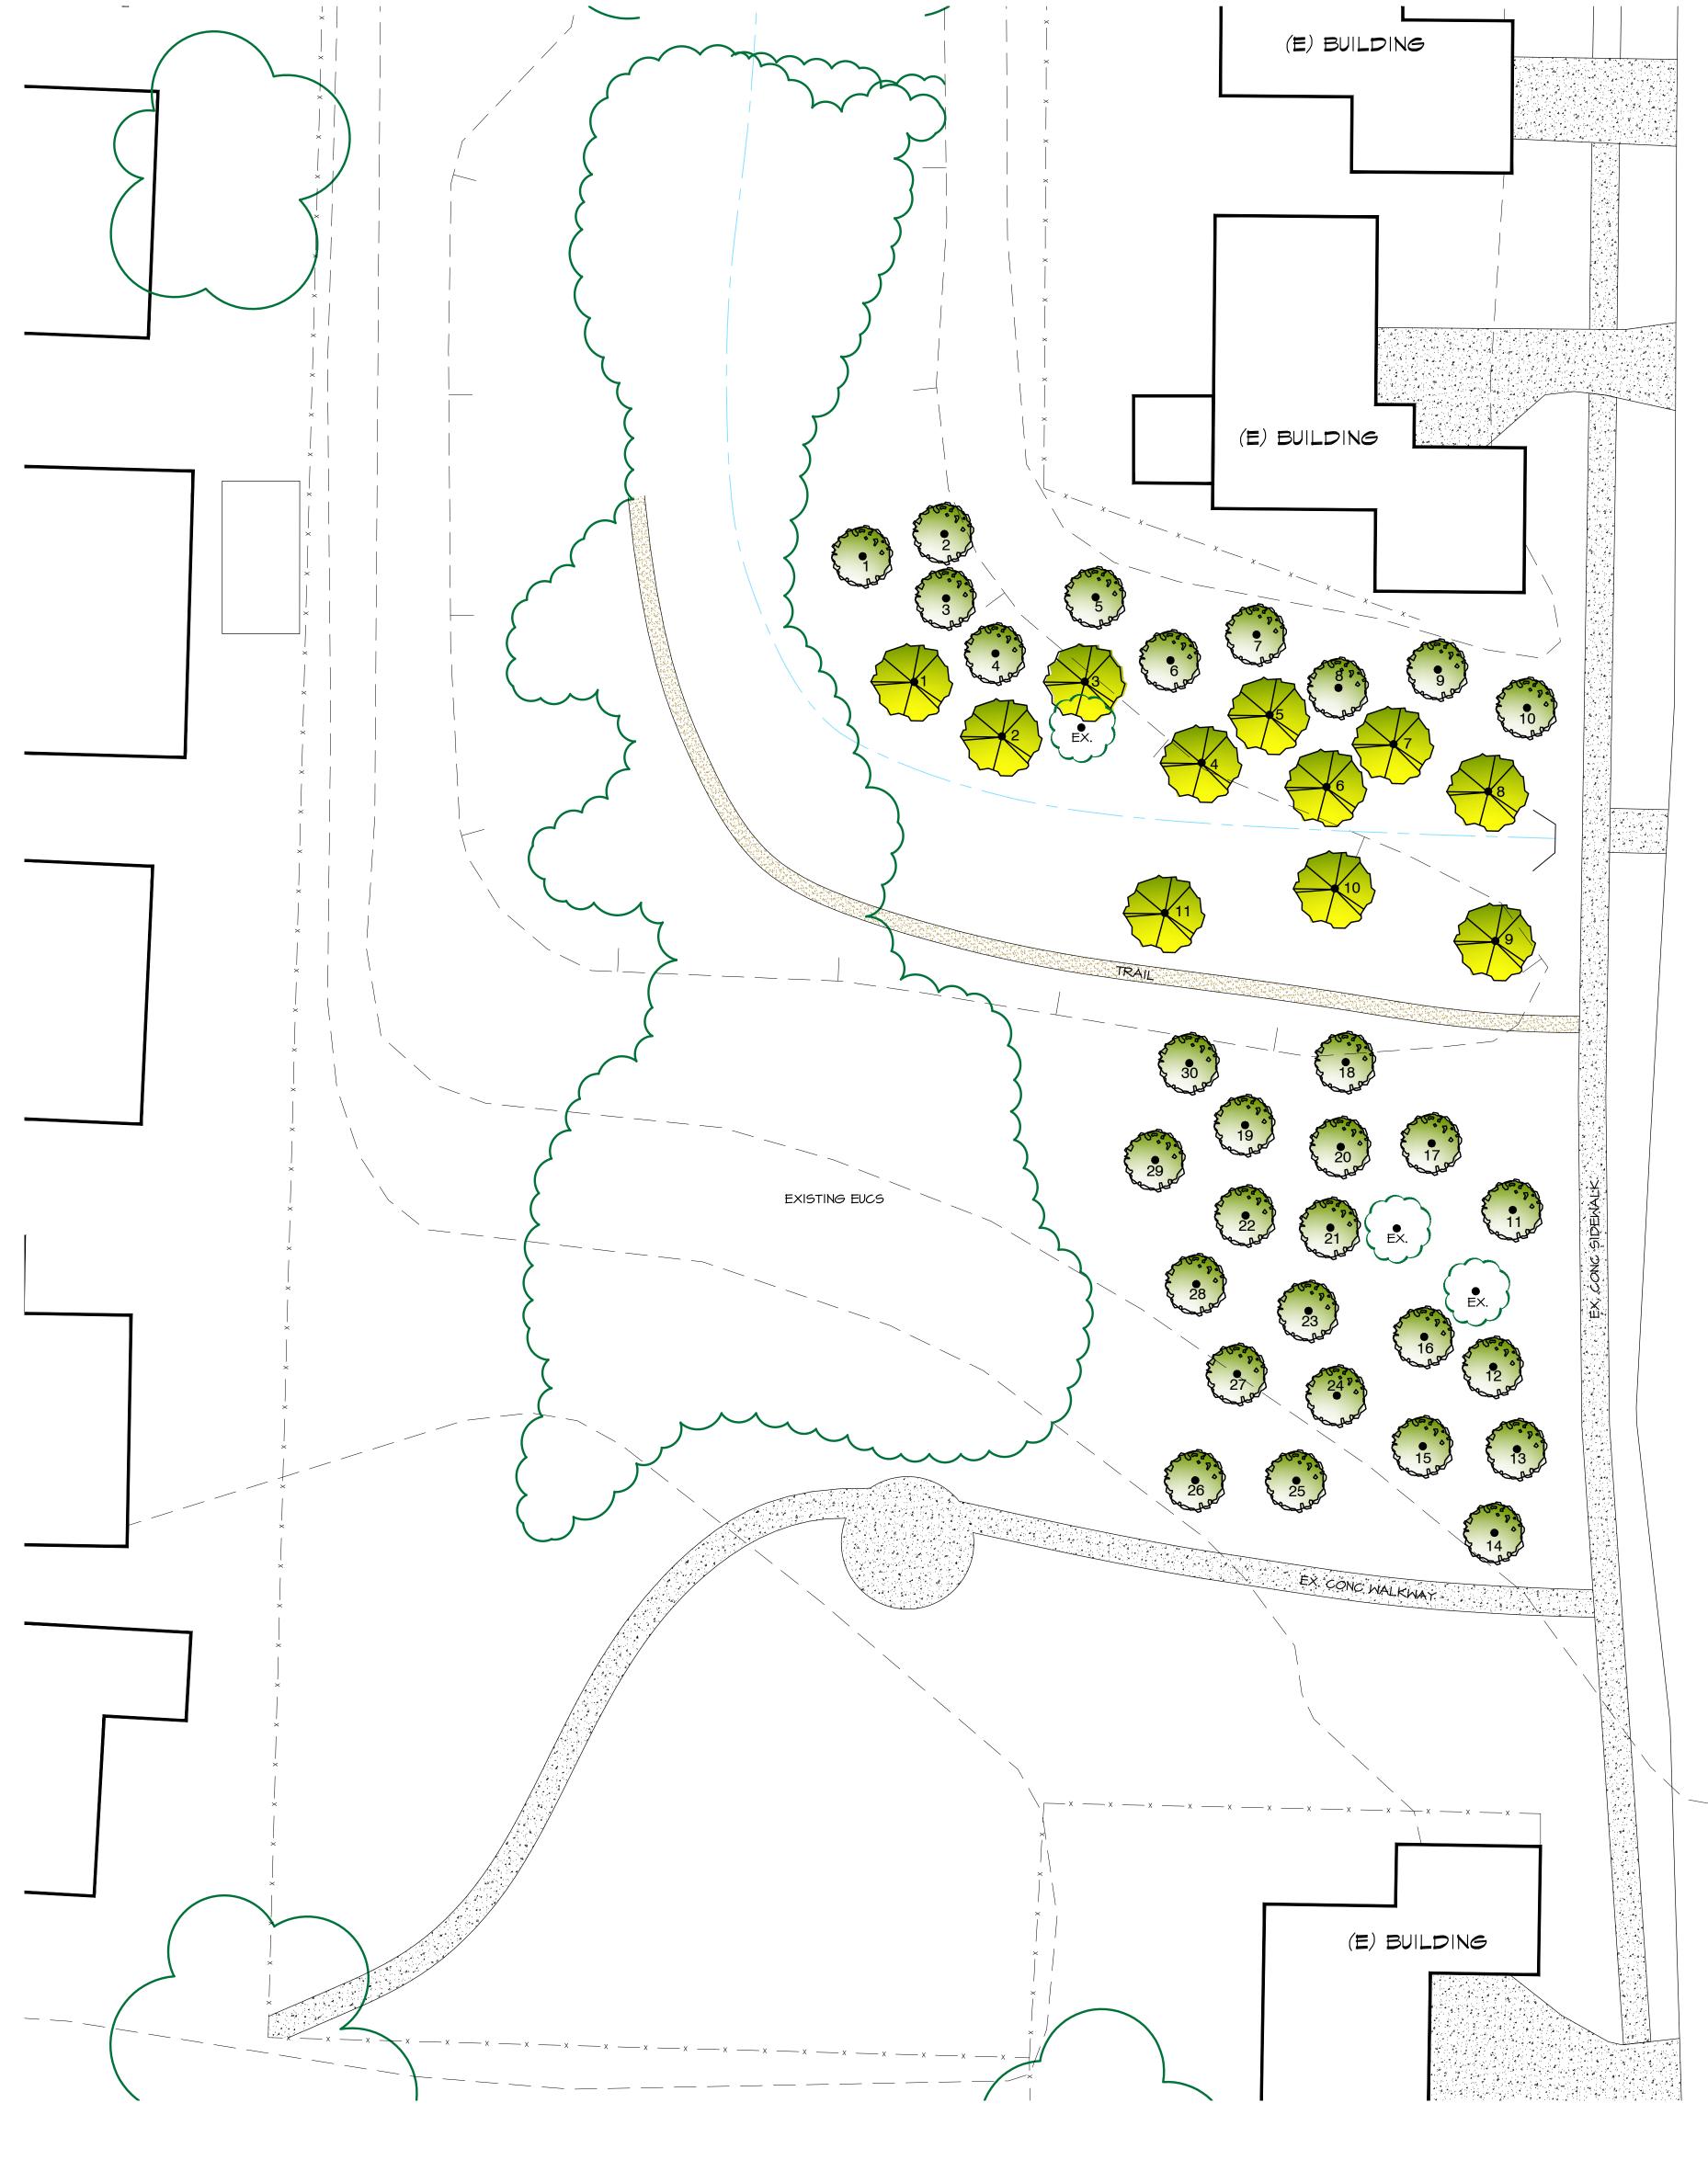

GOLETA FIRE STATION #10 TREE REPLACEMENT PLAN

FINISH GRADE-

SCALE: 1/16" = 1'-0"

PROGRESS SET ONLY

The landscape architect and his consultants do not warrant or guarantee the accuracy and completeness of the work product herein beyond a reasonable diligence. If any mistakes, omissions, or discrepancies are found to exist within the work product, the landscape architect shall be promptly notified so that he may have the opportunity to take whatever steps necessary to resolve them. Failure to promptly notify the landscape architect of such conditions shall absolve the landscape architect from any responsibility for the consequences of such discrepancies. Actions without the knowledge and consent of the landscape architect or in contradiction to the landscape architects work product or recommendations shall become the responsibility not of the landscape architect but of the parties responsible taken such action. This plan and design are the exclusive property of Earthform Design and cannot be used or reproduced without the landscape architects written consent.