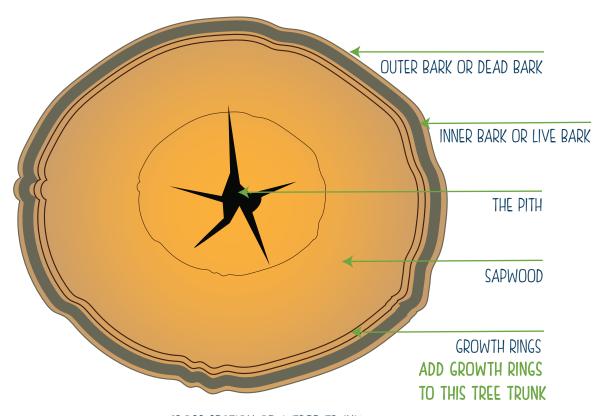

## FUN WITH TREE TRUNKS

OUTER BARK OR DEAD BARK

INNER BARK OR LIVE BARK

CROSS SECTION OF A TREE TRUNK

Because everyone deserves a great park

| NAME:                          |  |
|--------------------------------|--|
| DESCRIBE IT IN YOUR OWN WORDS: |  |
|                                |  |
|                                |  |
|                                |  |
|                                |  |

DRAW A PICTURE OF YOUR STATE TREE